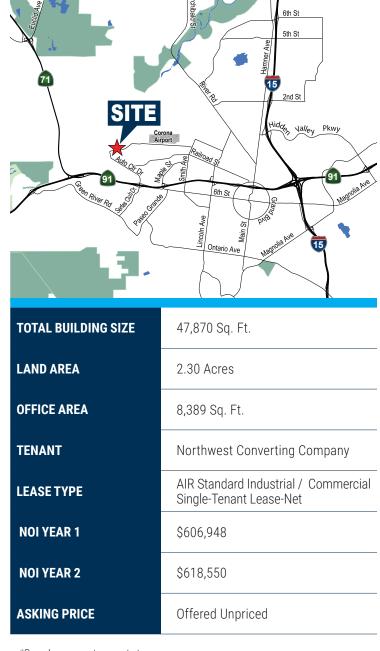

### THE OFFERING

Voit Real Estate Services is pleased to offer for sale 2395 Railroad Street, Corona, CA, a freestanding 47,870 square foot single tenant distribution/manufacturing building situated on 2.30 acres of land area. The building is located in the highly desirable West Corona Submarket and serves as home to Northwest Converting Company, a leading manufacturer of quality mops and brooms.

Constructed in 1988, this concrete tilt-up building features 22' of minimum warehouse clearance (verify), a .33 GPM/3,000 sq. ft. fire sprinkler system, four (4) grade level doors, two (2) dock high loading positions, a large secured truck court and yard area.