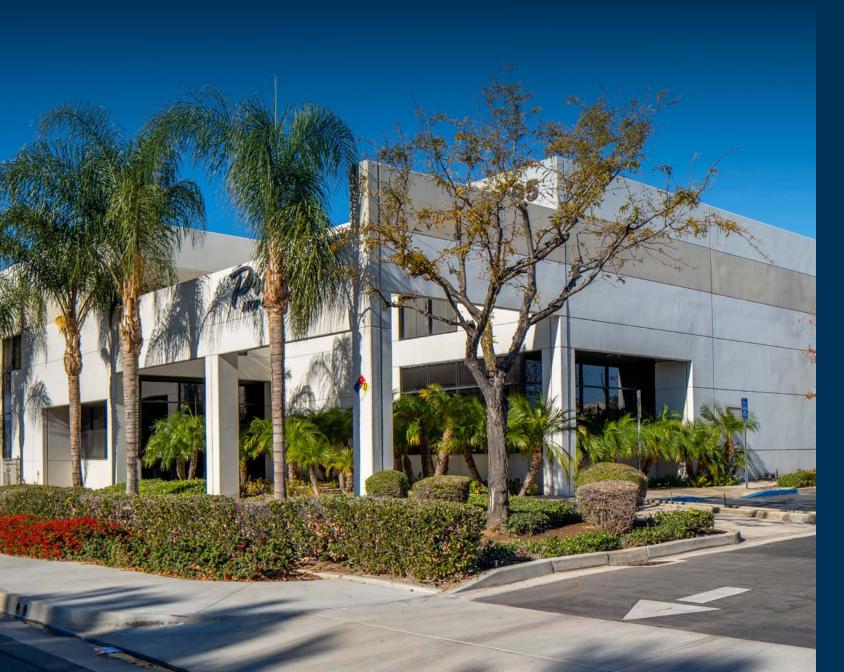

### THE OFFERING

Voit Real Estate Services is pleased to offer for sale 2395 Railroad Street, Corona, CA, a freestanding 47,870 square foot single tenant distribution/manufacturing building situated on 2.30 acres of land area. The building is located in the highly desirable West Corona Submarket and serves as home to Northwest Converting Company, a leading manufacturer of quality mops and brooms.

Constructed in 1988, this concrete tilt-up building features 22' of minimum warehouse clearance (verify), a .33 GPM/3,000 sq. ft. fire sprinkler system, four (4) grade level doors, two (2) dock high loading positions, a large secured truck court and yard area.