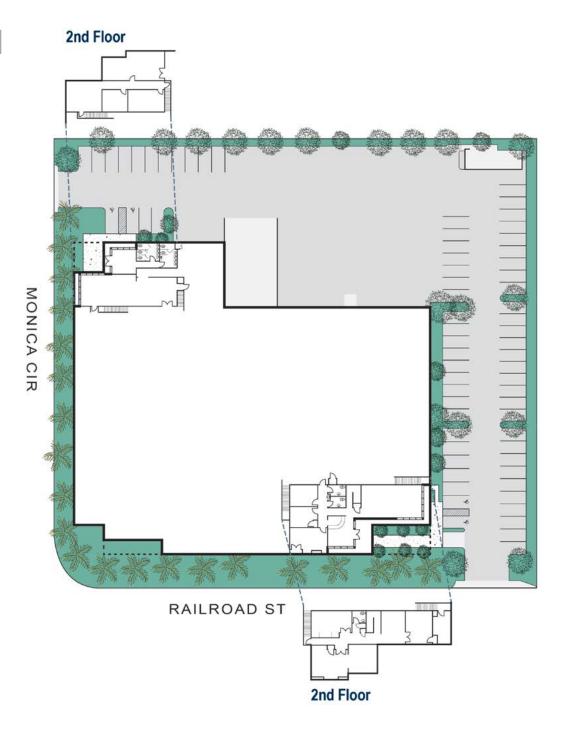

f Long Beach and San Pedro.

#### **Investment Highlights**

- Highly desirable West Corona Submarket with convenient access to the Riverside (91) and Interstate
   (15) Freeways.
- Prominent high visibility corner location on a major thoroughfare.
- Divisible building served by two separate entrances and existing office areas for each unit.
- Drive-around building with two driveway entrances.
- Short-term leaseback creates the opportunity to immediately capitalize on limited availability and rapidly appreciating lease rates.
- Historically strong submarket with a low vacancy rate of 0.58% and no existing direct competition.
- Mature marketplace with high barriers to entry and limited new development opportunities.



<sup>\*</sup>Based on current property taxes

## **FLOOR & SITE PLAN**







### **EXECUTIVE SUMMARY**

# FULLY LEASED DIVISIBLE DISTRIBUTION/MANUFACTURING BUILDING



Exclusively Offered by:

Michael A. Hefner, SIOR Executive Vice President Lic #00857352 714.935.2331 mhefner@voitco.com

For More Information Please Visit: www.2395Railroad.com

**Voit**REAL ESTATE SERVICES

2400 E. Katella Ave., Suite 750 Anaheim, CA 92806 714.978.7880 · 714.978.9431 Fax www.yoitco.com

Licensed as Real Estate Broker by the CA DRE.

© 2021 Voit Real Estate Services, Inc. All Rights
Reserved. Lic. #01991785