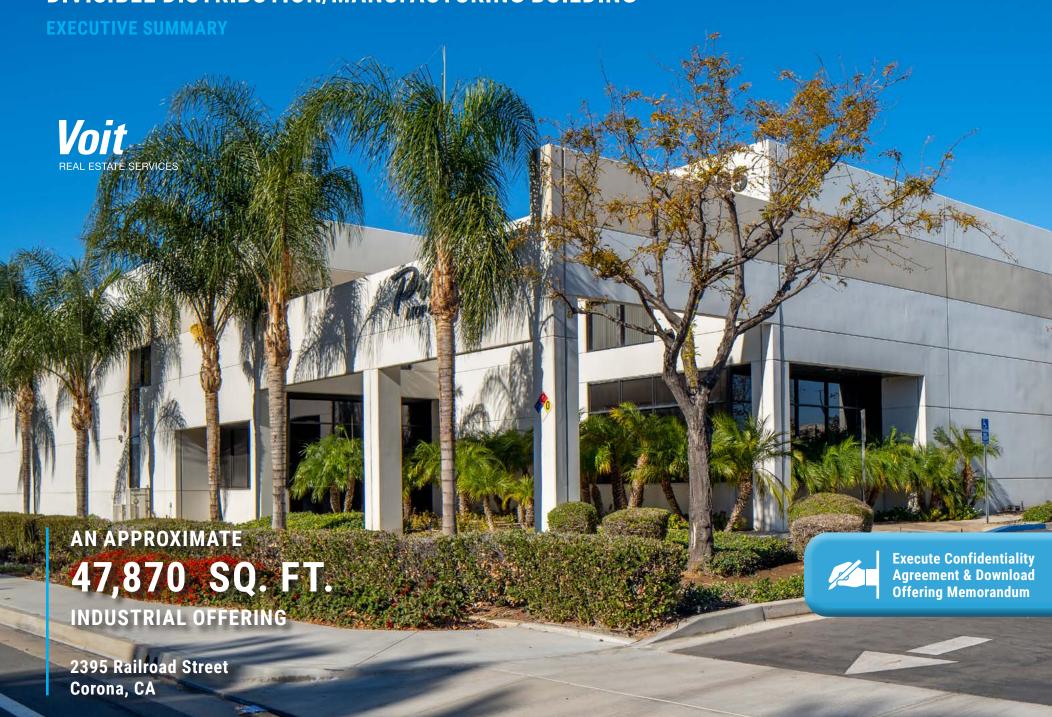

## FULLY LEASED DIVISIBLE DISTRIBUTION/MANUFACTURING BUILDING

### THE OFFERING

Voit Real Estate Services is pleased to offer for sale 2395 Railroad Street, Corona, CA, a freestanding 47,870 square foot single tenant distribution/manufacturing building situated on 2.30 acres of land area. The building is located in the highly desirable West Corona Submarket and serves as home to Northwest Converting Company, a leading manufacturer of quality mops and brooms.

### **EXECUTIVE SUMMARY**