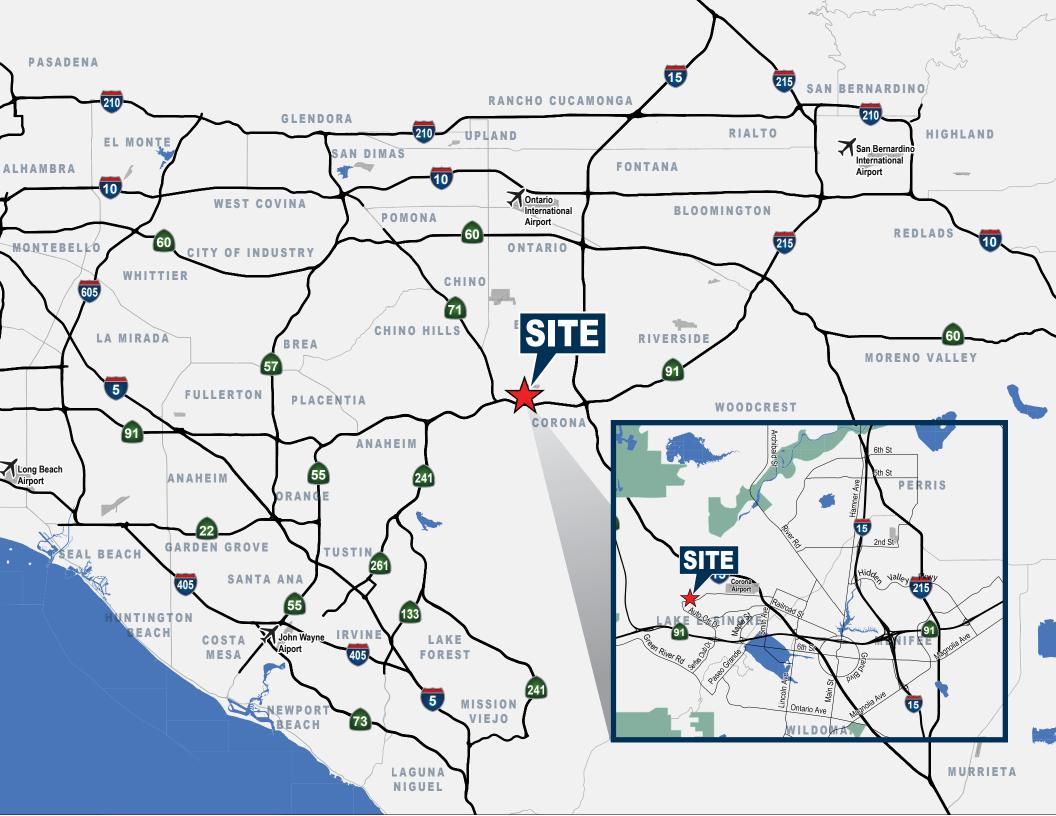

The building is located immediately north of the Riverside (91) freeway and offer convenient access to the Interstate (15), Pomona (60) freeways, Highway (71), West Corona Metrolink and North Main Corona Metrolink. The property also offers easy access to the Ontario International Airport, John Wayne Airport, Long Beach Airport, Los Angeles International Airport and the ports of Long Beach and San Pedro.