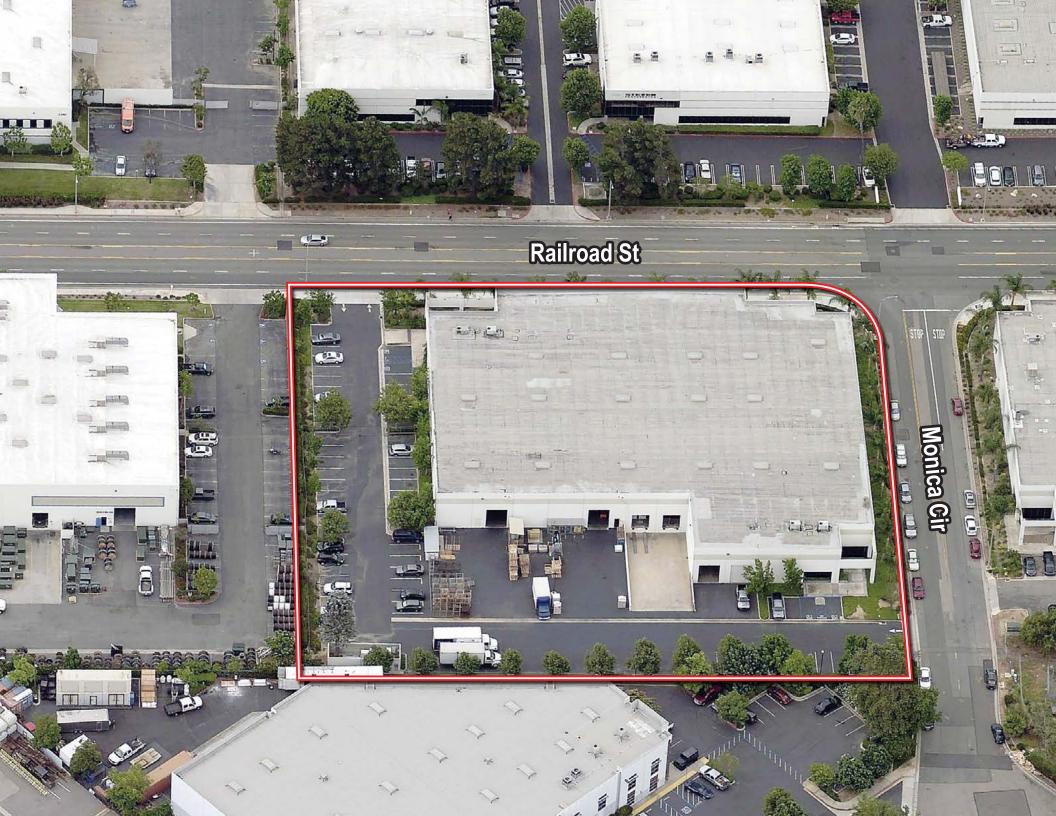

### THE OFFERING

Voit Real Estate Services is pleased to offer for sale 2395 Railroad Street, Corona, CA, a freestanding 47,870 square foot single tenant distribution/manufacturing building situated on 2.30 acres of land area. The building is located in the highly desirable West Corona Submarket and serves as home to Northwest Converting Company, a leading manufacturer of quality mops and brooms.

Constructed in 1988, this concrete tilt-up building features 22' of minimum warehouse clearance (verify), a .33 GPM/3,000 sq. ft. fire sprinkler system, four (4) grade level doors, two (2) dock high loading positions, a large secured truck court and yard area.

The building is located immediately north of the Riverside (91) freeway and offer convenient access to the Interstate (15), Pomona (60) freeways, Highway (71), West Corona Metrolink and North Main Corona Metrolink. The property also offers easy access to the Ontario International Airport, John Wayne Airport, Long Beach Airport, Los Angeles International Airport and the ports of Long Beach and San Pedro.