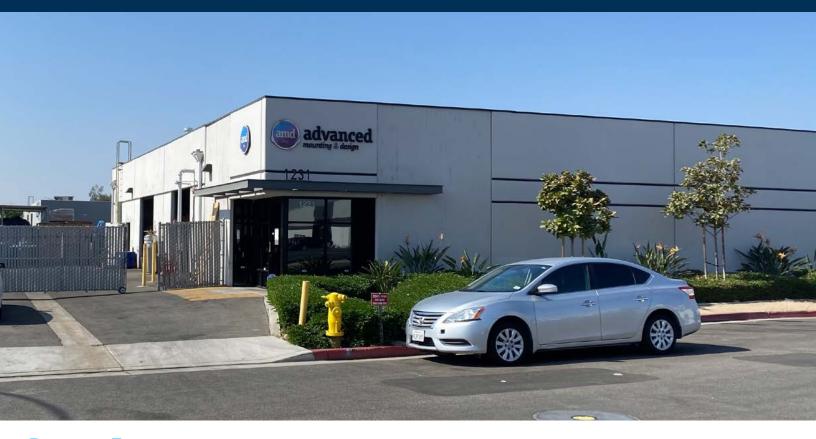

# FOR LEASE ±4,960 SF

## FREESTANDING INDUSTRIAL BUILDING

1231 N. Simon Cir., Anaheim, CA

## **Property Features**

- ± 900 Sq. Ft. of Office Area
- 12' Warehouse Clearance
- 800 Amps of 277/480 Volt Power
- 8 Parking Stalls
- Two (2) Ground Level Doors (12'x10')
- · Fire Sprinklered
- Fenced Yard
- · Low Cost Anaheim Utility Rates
- · Located in Prestigious Canyon Corridor
- Convenient Access to Riverside (91), Pomona (57) and Newport (55) Freeways