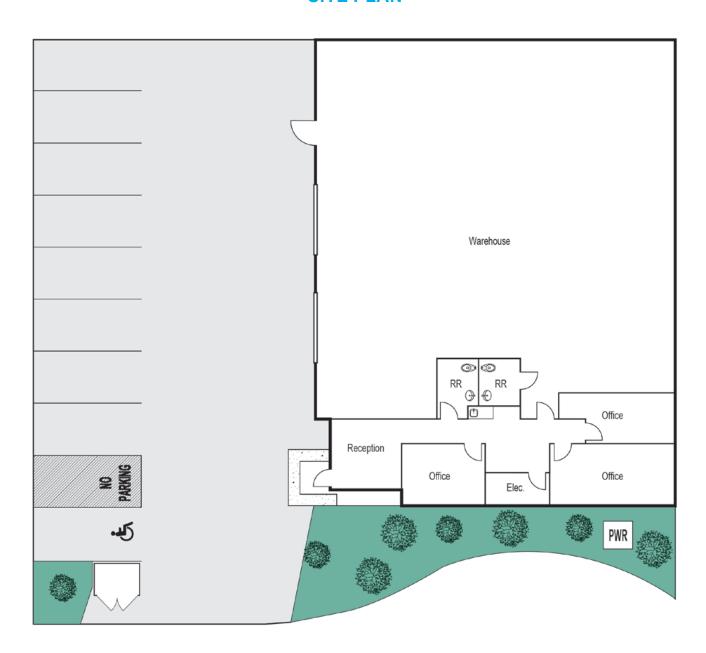

# FOR LEASE ±4,960 SF

## FREESTANDING INDUSTRIAL BUILDING

1231 N. Simon Cir., Anaheim, CA



## **Property Features**

- ± 900 Sq. Ft. of Office Area
- 12' Warehouse Clearance
- 800 Amps of 277/480 Volt Power
- 8 Parking Stalls
- Two (2) Ground Level Doors (12'x10')
- · Fire Sprinklered
- Fenced Yard
- · Low Cost Anaheim Utility Rates
- · Located in Prestigious Canyon Corridor
- Convenient Access to Riverside (91), Pomona (57) and Newport (55) Freeways



#### MIKE HEFNER, SIOR

Executive Vice President 714.935.2331 Lic. #00857352 mhefner@voitco.com

#### **BRENDEN HEFNER**

Senior Associate 714.978.2326 Lic. #02114046 bhefner@voitco.com





# FOR LEASE ±4,960 SF

## FREESTANDING INDUSTRIAL BUILDING

1231 N. Simon Cir., Anaheim, CA

### SITE PLAN



<sup>\*</sup> Site plan not to scale.

### MIKE HEFNER, SIOR

Executive Vice President 714.935.2331 Lic. #00857352 mhefner@voitco.com

### **BRENDEN HEFNER**

Senior Associate 714.978.2326 Lic. #02114046 bhefner@voitco.com