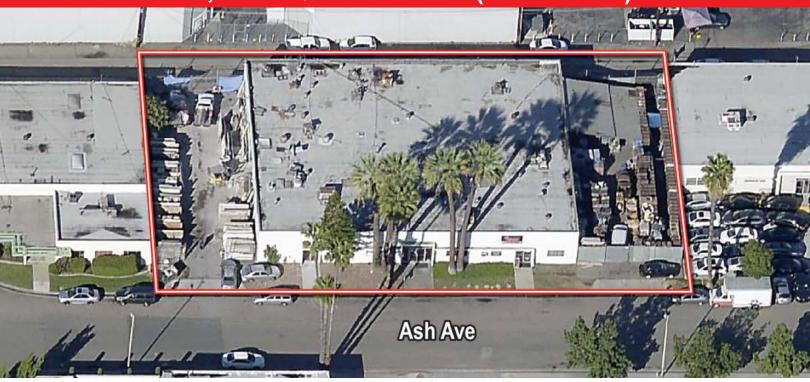

## 12,000 SQUARE FEET (DIVISIBLE)

### **Property Features**

- Investor or Owner Occupant Opportunity
- Two or Three Unit Industrial Building (Currently Three 4,000 SF Units)
- Building can be Delivered Vacant or Partially to Fully Leased
- Two (2) Fenced Yards with Drive Through Access
- Freestanding Building on 23,681 SF Land Parcel (No Association)
- 33% of Property has been Fully Refurbished
- Natural Gas
- Five (5) Ground Level Loading Doors
- · Ample Power Distribution
- 2:1,000 Parking Ratio Plus Street Parking
- 14 Feet of Minimum Warehouse Clearance
- Excellent Access to the 91, 57 and 5 Freeways