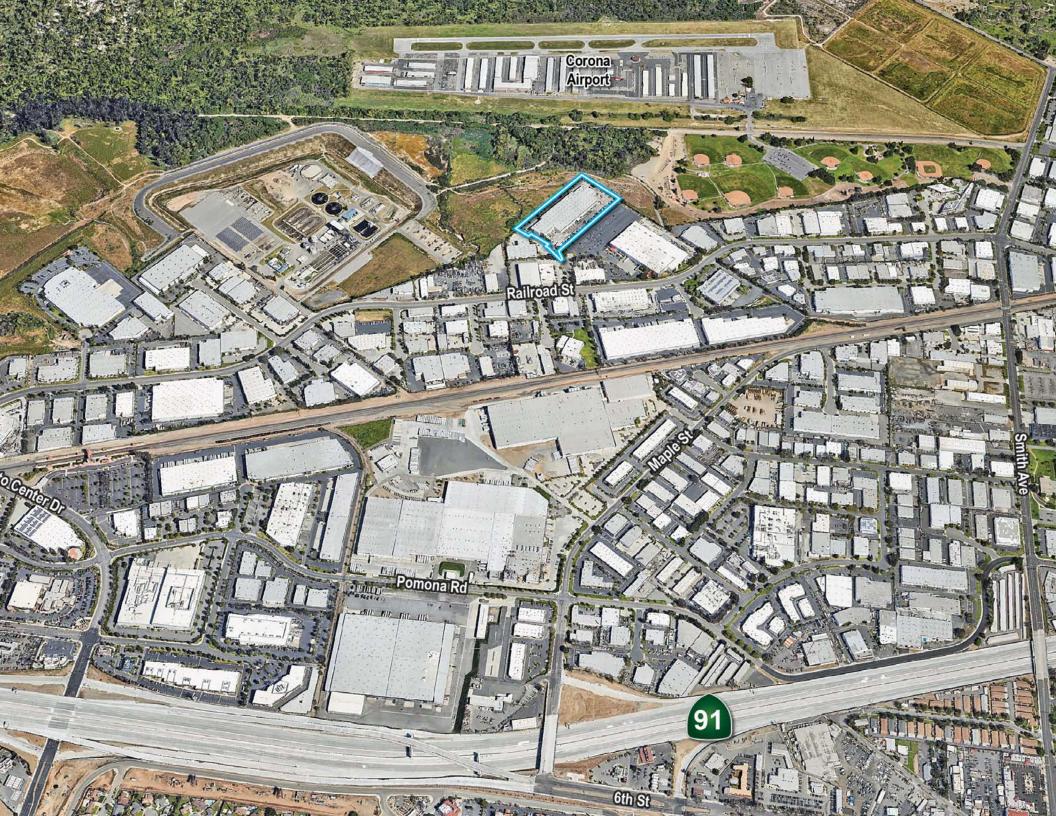

### THE OFFERING

Voit Real Estate Services is pleased to offer for sale 345 Cessna, Circle, Corona, CA, a 113,050 square foot fully leased state-of-the-art distribution/manufacturing building situated on 5.92 acres of land area. The building is located in the highly desirable West Corona Submarket and serves as home to Exide Technologies, a global leader in stored energy solutions, and PCC Aerostructures (a wholly owned subsidiary of Berkshire Hathaway), a leading developer and manufacturer of highly engineered fasteners/fastening systems, aerostructures, and engineered products.

The building is located immediately north of the Riverside (91) freeway and offer convenient access to the Interstate (15), Pomona (60) freeways, Highway (71), West Corona Metrolink and North Main Corona Metrolink. The property also offers easy access to the Ontario International Airport, John Wayne Airport, Long Beach Airport, Los Angeles International Airport and the ports of Long Beach and San Pedro.

#### **Investment Highlights**

- Highly desirable West Corona submarket with convenient access to the Riverside (91) and Interstate (15)
  Freeways.
- State-of-the-art building features including 30' of warehouse clearance and ESFR ready fire sprinkler system.
- Two-tenant building with limited maintenance and property management requirements.
- Historically strong submarket with a low vacancy rate of 3.75%.
- Stable cash flow from national credit tenants Exide Technologies and PCC Aerostructures.
- Below market rents, creating the opportunity to significantly enhance returns on lease renewal or retenanting.
- · Potential to expand second floor office area and size of the building area.
- Extensive capital investment to the property by existing tenants making lease renewal highly likely.