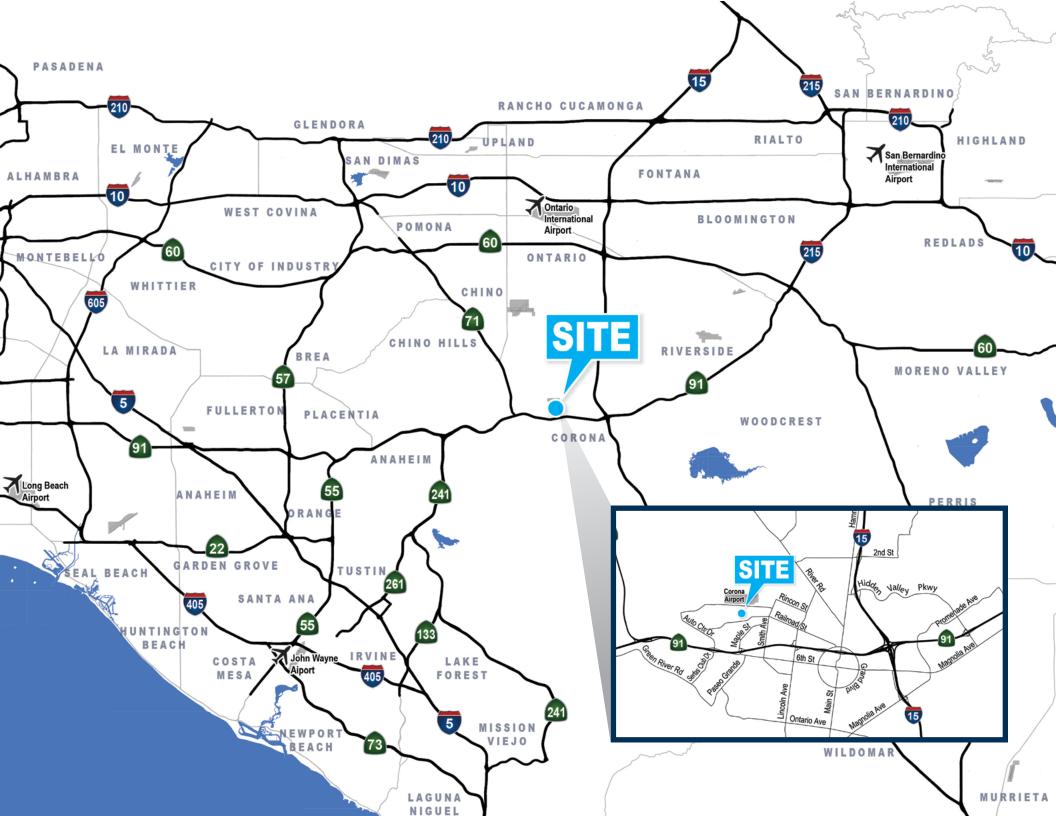

The building is located immediately north of the Riverside (91) freeway and offer convenient access to the Interstate (15), Pomona (60) freeways, Highway (71), West Corona Metrolink and North Main Corona Metrolink. The property also offers easy access to the Ontario International Airport, John Wayne Airport, Long Beach Airport, Los Angeles International Airport and the ports of Long Beach and San Pedro.