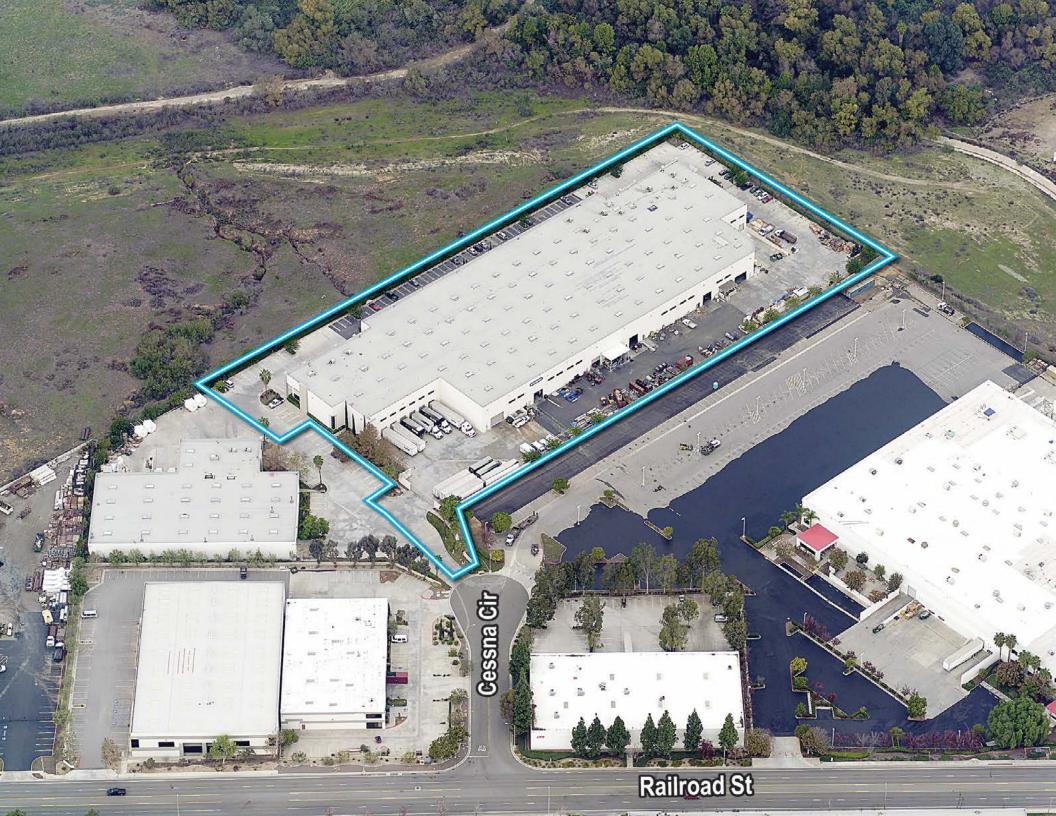

### THE OFFERING

Voit Real Estate Services is pleased to offer for sale 345 Cessna, Circle, Corona, CA, a 113,050 square foot fully leased state-of-the-art distribution/manufacturing building situated on 5.92 acres of land area. The building is located in the highly desirable West Corona Submarket and serves as home to Exide Technologies, a global leader in stored energy solutions, and PCC Aerostructures (a wholly owned subsidiary of Berkshire Hathaway), a leading developer and manufacturer of highly engineered fasteners/fastening systems, aerostructures, and engineered products.

Constructed in 2003, this concrete tilt-up building features state-of-the-art amenities including 30' of minimum warehouse clearance, an ESFR ready fire sprinkler system, nine (9) dock high loading doors, three (3) grade level doors, a large secured truck court and yard area, and well distributed heavy power.