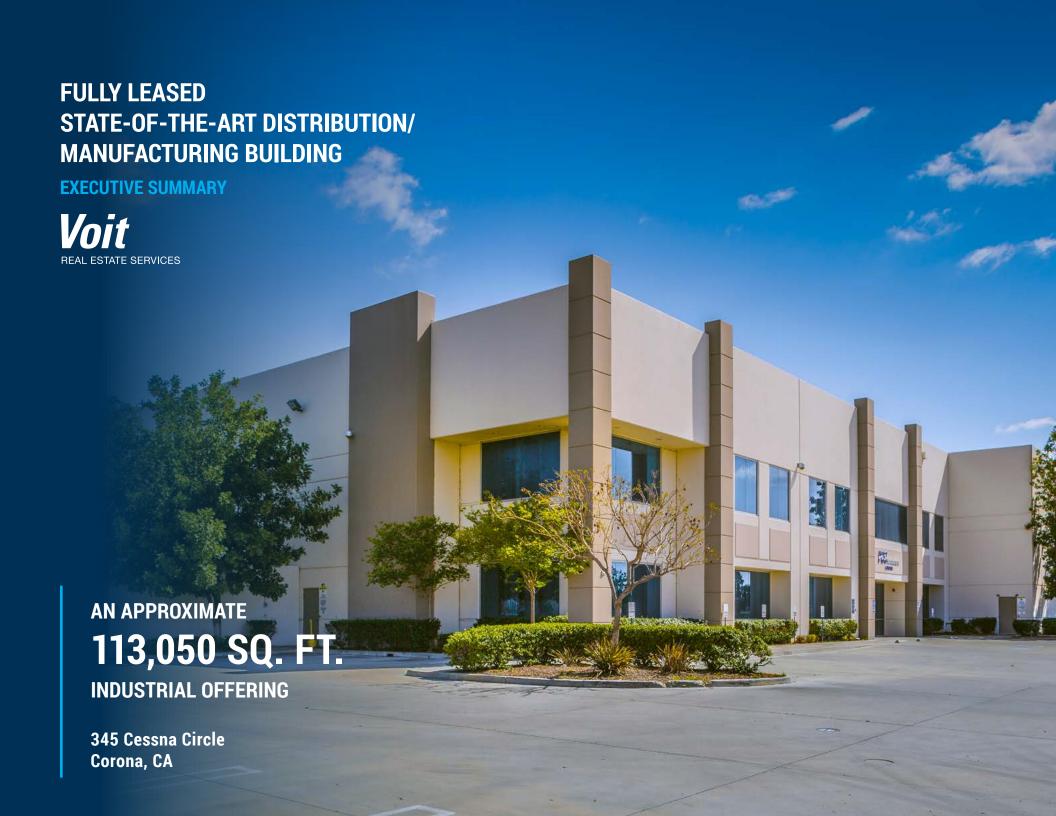

### THE OFFERING

Voit Real Estate Services is pleased to offer for sale 345 Cessna, Circle, Corona, CA, a 113,050 square foot fully leased state-of-the-art distribution/manufacturing building situated on 5.92 acres of land area. The building is located in the highly desirable West Corona Submarket and serves as home to Exide Technologies, a global leader in stored energy solutions, and PCC Aerostructures (a wholly owned subsidiary of Berkshire Hathaway), a leading developer and manufacturer of highly engineered fasteners/fastening systems, aerostructures, and engineered products.

Constructed in 2003, this concrete tilt-up building features state-of-the-art amenities including 30' of minimum warehouse clearance, an ESFR ready fire sprinkler system, nine (9) dock high loading doors, three (3) grade level doors, a large secured truck court and yard area, and well distributed heavy power.