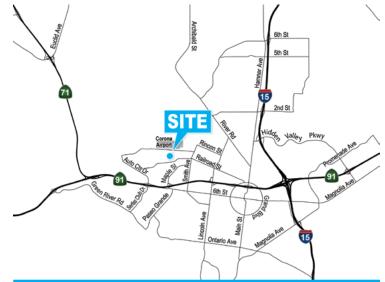

The building is located immediately north of the Riverside (91) freeway and offer convenient access to the Interstate (15), Pomona (60) freeways, Highway (71), West Corona Metrolink and North Main Corona Metrolink. The property also offers easy access to the Ontario International Airport, John Wayne Airport, Long Beach Airport, Los Angeles International Airport and the ports of Long Beach and San Pedro.