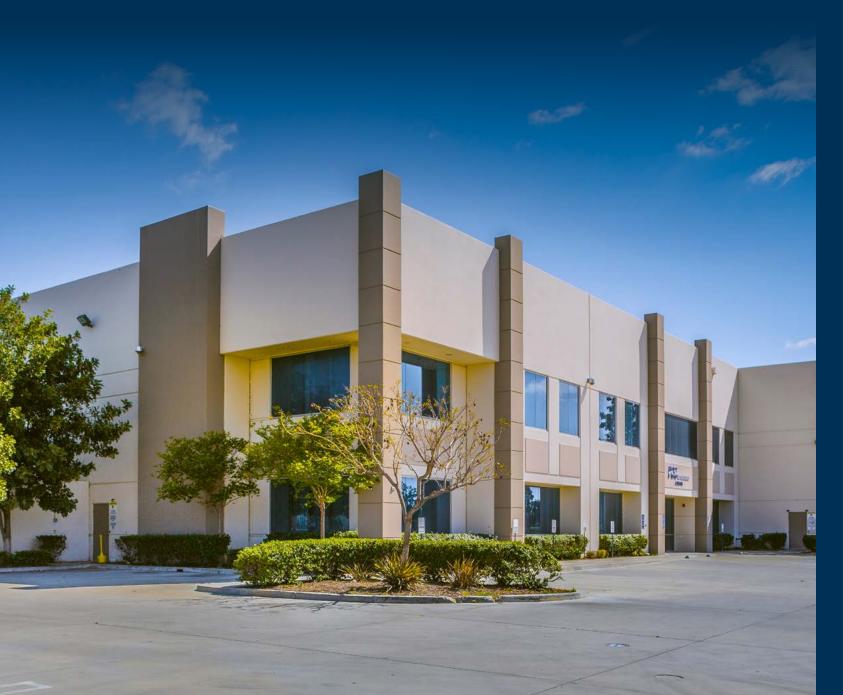

### THE OFFERING

Voit Real Estate Services is pleased to offer for sale 345 Cessna, Circle, Corona, CA, a 113,050 square foot fully leased state-of-the-art distribution/manufacturing building situated on 5.92 acres of land area. The building is located in the highly desirable West Corona Submarket and serves as home to Exide Technologies, a global leader in stored energy solutions, and PCC Aerostructures (a wholly owned subsidiary of Berkshire Hathaway), a leading developer and manufacturer of highly engineered fasteners/fastening systems, aerostructures, and engineered products.

Constructed in 2003, this concrete tilt-up building features state-of-the-art amenities including 30' of minimum warehouse clearance, an ESFR ready fire sprinkler system, nine (9) dock high loading doors, three (3) grade level doors, a large secured truck court and yard area, and well distributed heavy power.

# PROPERTY DESCRIPTION

| BUILDING SIZE                    | ±113,050 Square Feet                                                                        |
|----------------------------------|---------------------------------------------------------------------------------------------|
| LAND AREA                        | 5.92 Acres                                                                                  |
| OFFICE AREA                      | ±9,660 Square Feet (Unit A)<br>±3,942 Square Feet (Unit B)                                  |
| PARKING                          | 225 Stalls                                                                                  |
| YEAR BUILT                       | 2003                                                                                        |
| WAREHOUSE CEILING HEIGHT         | 30'                                                                                         |
| COLUMN SPACING                   | 55' x 65' / 55' x 40'                                                                       |
| CONSTRUCTION TYPE                | Reinforced Concrete Tilt-Up                                                                 |
| FIRE SPRINKLERS                  | ESFR Ready System                                                                           |
| NUMBER OF FLOORS                 | One (1)                                                                                     |
| LOADING DOCK HIGH / GROUND LEVEL | 9 DH / 7 GL                                                                                 |
| PARCEL NUMBER                    | 101-350-017                                                                                 |
| ELECTRICAL SERVICE               | 4000 Amps; 277/480 Volt                                                                     |
| ZONING                           | M-2                                                                                         |
| HVAC                             | Roof mounted package units servicing office areas. Warehouse served by swamp coolers and AC |
| YARD                             | Yes                                                                                         |
| ROOF                             | Built-up Mineral Composition                                                                |