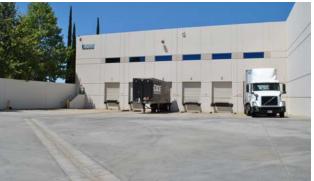

Constructed in 2003, this concrete tilt-up building features state-of-the-art amenities including 30' of minimum warehouse clearance, an ESFR ready fire sprinkler system, nine (9) dock high loading doors, three (3) grade level doors, a large secured truck court and yard area, and well distributed heavy power.

# PROPERTY DESCRIPTION

| BUILDING SIZE                    | ±113,050 Square Feet                                                                        |
|----------------------------------|---------------------------------------------------------------------------------------------|
| LAND AREA                        | 5.92 Acres                                                                                  |
| OFFICE AREA                      | ±9,660 Square Feet (Unit A)<br>±3,942 Square Feet (Unit B)                                  |
| PARKING                          | 225 Stalls                                                                                  |
| YEAR BUILT                       | 2003                                                                                        |
| WAREHOUSE CEILING HEIGHT         | 30'                                                                                         |
| COLUMN SPACING                   | 55' x 65' / 55' x 40'                                                                       |
| CONSTRUCTION TYPE                | Reinforced Concrete Tilt-Up                                                                 |
| FIRE SPRINKLERS                  | ESFR Ready System                                                                           |
| NUMBER OF FLOORS                 | One (1)                                                                                     |
| LOADING DOCK HIGH / GROUND LEVEL | 9 DH / 7 GL                                                                                 |
| PARCEL NUMBER                    | 101-350-017                                                                                 |
| ELECTRICAL SERVICE               | 4000 Amps; 277/480 Volt                                                                     |
| ZONING                           | M-2                                                                                         |
| HVAC                             | Roof mounted package units servicing office areas. Warehouse served by swamp coolers and AC |
| YARD                             | Yes                                                                                         |
| ROOF                             | Built-up Mineral Composition                                                                |