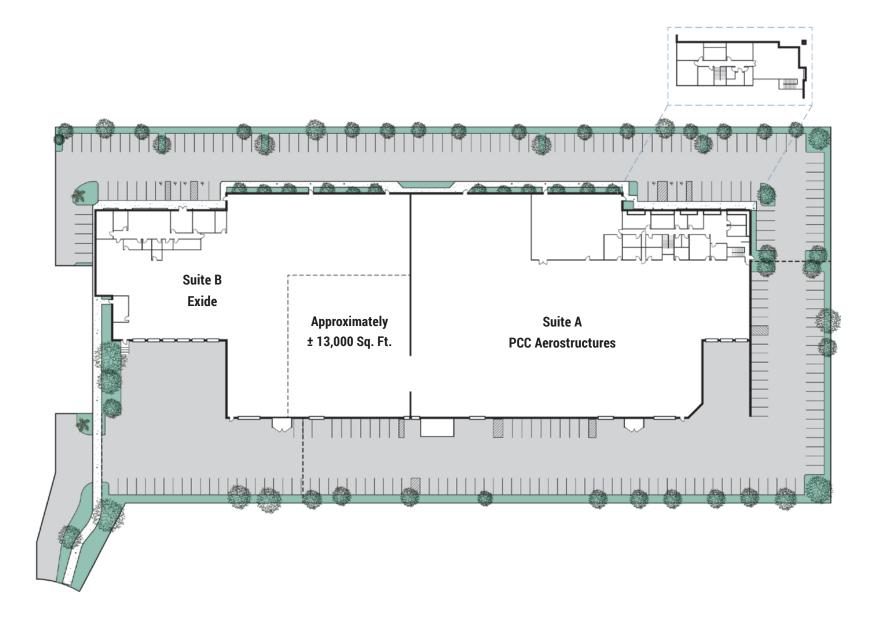

# PROPERTY DESCRIPTION

| BUILDING SIZE                    | ±113,050 Square Feet                                                                        |
|----------------------------------|---------------------------------------------------------------------------------------------|
| LAND AREA                        | 5.92 Acres                                                                                  |
| OFFICE AREA                      | ±9,660 Square Feet (Unit A)<br>±3,942 Square Feet (Unit B)                                  |
| PARKING                          | 225 Stalls                                                                                  |
| YEAR BUILT                       | 2003                                                                                        |
| WAREHOUSE CEILING HEIGHT         | 30'                                                                                         |
| COLUMN SPACING                   | 55' x 65' / 55' x 40'                                                                       |
| CONSTRUCTION TYPE                | Reinforced Concrete Tilt-Up                                                                 |
| FIRE SPRINKLERS                  | ESFR Ready System                                                                           |
| NUMBER OF FLOORS                 | One (1)                                                                                     |
| LOADING DOCK HIGH / GROUND LEVEL | 9 DH / 7 GL                                                                                 |
| PARCEL NUMBER                    | 101-350-017                                                                                 |
| ELECTRICAL SERVICE               | 4000 Amps; 277/480 Volt                                                                     |
| ZONING                           | M-2                                                                                         |
| HVAC                             | Roof mounted package units servicing office areas. Warehouse served by swamp coolers and AC |
| YARD                             | Yes                                                                                         |
| ROOF                             | Built-up Mineral Composition                                                                |

## FLOOR & SITE PLAN