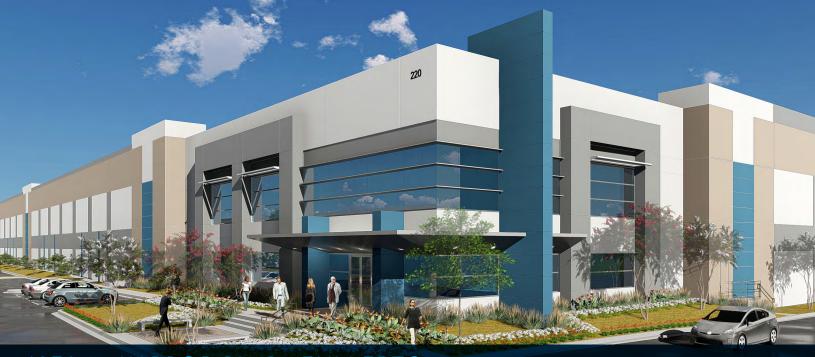

## 4278 N. HARBOR BLVD., FULLERTON

### **BECKMAN BUSINESS CENTER - BUILDING 2**

#### **BUILDING FEATURES**

- ±212,202 SF New Industrial/ Distribution Building
- ±6,365 SF of 2-Story High Image Office
- 32' Warehouse Clearance
- 2,000 Amps 277/480 Volt Electrical
- 2 Ground Level Loading Doors
- 23 Dock High Loading Doors
- 50'x52' Warehouse Column Spacing
- ESFR Sprinkler System (K17@52 psi)
- Secured Yard Area
- Proximity to Riverside 91 & Orange 57 Freeways
- $^{st}$  Note Building Color Rendering are for Marketing Purposes Only, Actual Building Color may Differ.