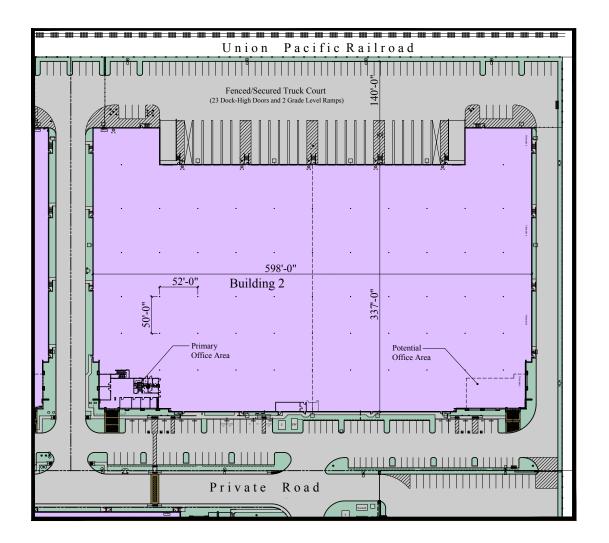

#### **BUILDING FEATURES**

- ±212,202 SF New Industrial/ Distribution Building
- ±6,365 SF of 2-Story High Image Office
- 32' Warehouse Clearance
- 2,000 Amps 277/480 Volt Electrical
- 2 Ground Level Loading Doors
- 23 Dock High Loading Doors
- 50'x52' Warehouse Column Spacing
- ESFR Sprinkler System (K17@52 psi)
- Secured Yard Area
- Proximity to Riverside 91 & Orange 57 Freeways
- $^{st}$  Note Building Color Rendering are for Marketing Purposes Only, Actual Building Color may Differ.