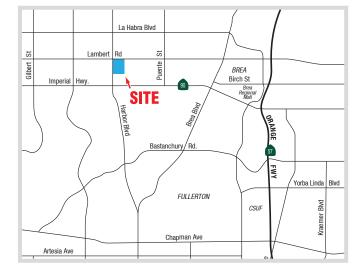

### For Sale or Lease

±78,523 SF



# 4320 N. HARBOR BLVD., FULLERTON BECKMAN BUSINESS CENTER - BUILDING 5

#### **BUILDING FEATURES**

- ±78,523 SF New Industrial/ Distribution Building
- ±4,559 SF of 2-Story High Image Office
- 30' Warehouse Clearance
- 2,000 Amps 277/480 Volt Electrical
- 1 Ground Level Loading Door
- 6 Dock High Loading Doors
- 52'x60' Warehouse Column Spacing
- ESFR Sprinkler System (K17@52 psi)
- Secured Yard Area
- Proximity to Riverside 91 & Orange 57 Freeways
- $^st$  Note Building Color Rendering are for Marketing Purposes Only, Actual Building Color may Differ.





REAL ESTATE SERVICES

### Another Quality Development By:



#### MITCH ZEHNER

Executive Vice President 714.935.2307 Lic. #00882464

#### SETH DAVENPORT

Executive Vice President 714.935.2376 Lic. #01413387

#### MICHAEL HEFNER, SIOR

Executive Vice President 714.935.2331 Lic. #00857352



## For Sale or Lease

±78,523 SF

### 4320 N. HARBOR BLVD., FULLERTON

#### **BECKMAN BUSINESS CENTER - BUILDING 5**





SETH DAVENPORT

Executive Vice President 714.935.2376 Lic. #01413387



WESTERN REALCO

Another Quality

Development By:

Executive Vice President 714.935.2331 Lic. #00857352

#### MITCH ZEHNER

Executive Vice President 714.935.2307 Lic. #00882464