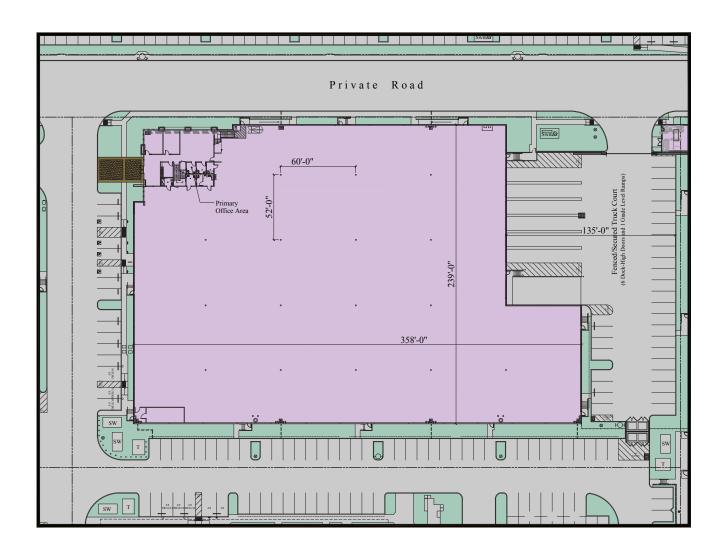

#### **BUILDING FEATURES**

- ±78,523 SF New Industrial/ Distribution Building
- ±4,559 SF of 2-Story High Image Office
- 30' Warehouse Clearance
- 2,000 Amps 277/480 Volt Electrical
- 1 Ground Level Loading Door
- 6 Dock High Loading Doors
- 52'x60' Warehouse Column Spacing
- ESFR Sprinkler System (K17@52 psi)
- Secured Yard Area
- Proximity to Riverside 91 & Orange 57 Freeways
- $^st$  Note Building Color Rendering are for Marketing Purposes Only, Actual Building Color may Differ.