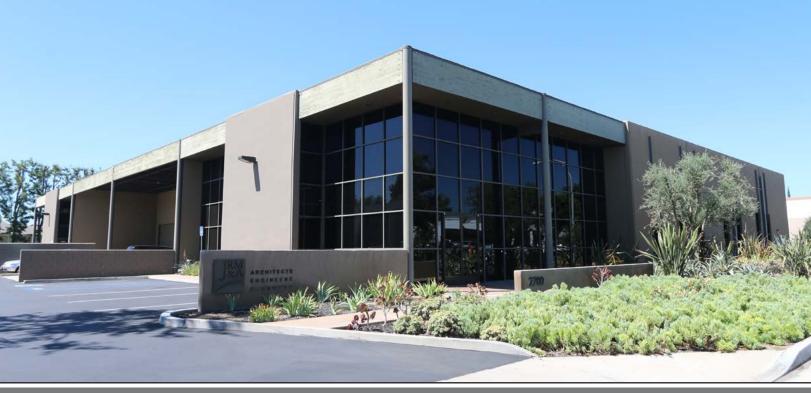

# FOR LEASE ±14,925 Square Feet Industrial

## 2700 Saturn Street, Unit B, Brea

### **Property Features:**

- ±1,300 Sq. Ft. of Office Area
- One (1) Dock High Door (Expandable to 3 Positions)
- One (1) Ground Level Door
- 20' Warehouse Clearance
- 400 Amps of 277/480 Volt Power (Verify)
- Excellent Access to 57 and 91 Freeways
- High Image Building
- Located Near Numerous Retail/Restaurant Amenities
- Covered Loading Area
- Exterior Refurbishment Completed
- Fire Sprinklers
- 15 Parking Stalls