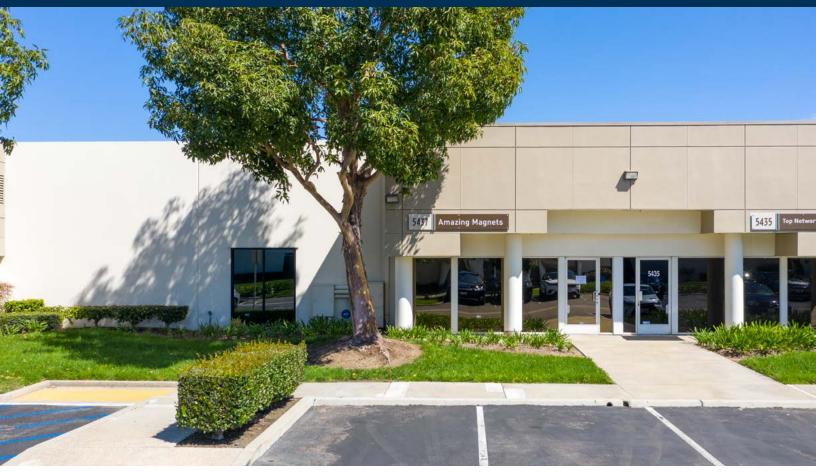

## FOR SALE 7,382 SF INVESTOR OR OWNER/USER PURCHASE OPPORTUNITY

5437 E La Palma, Anaheim, CA

## **Property Features**

- 7,382 Square Foot High Image Industrial Condo
- 3,000 Square Feet of Open Ceiling Creative Office Space (newly constructed in 2015)
- 18 Reserved Parking Stalls
- Two (2) Ground Level Loading Doors
- Fire Sprinklers
- 600 Amps of Power (Verify)
- 16 Feet of Minimum Warehouse Clearance
- · Excellent Access to 91, 55 and 57 Freeways
- Professionally Managed Business Park Environment
- Seller Can Execute a Leaseback