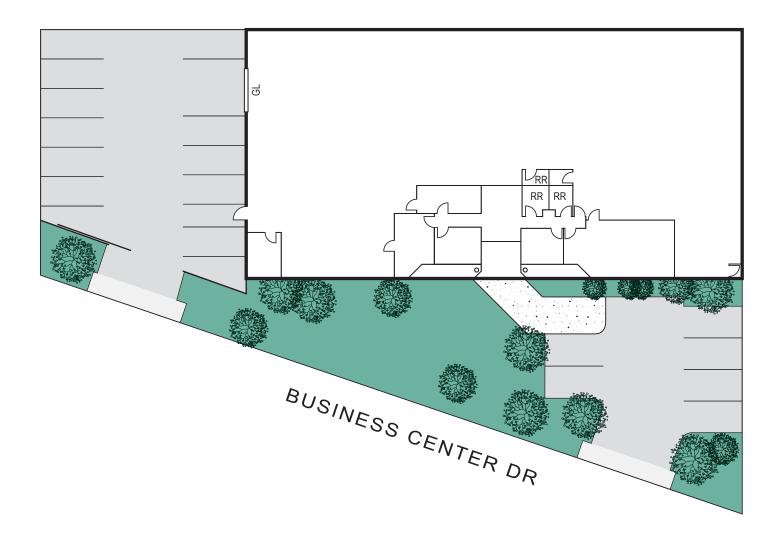

# FOR LEASE ±11,636 SF FREESTANDING INDUSTRIAL BUILDING

1847 Business Center Dr., Orange, CA



### **Property Features**

- Freestanding Building
- ± 1,600 SF of Office Space
- Fenced Yard Area
- 400 Amps of Power
- One (1) Ground Level Door
- Shop Restroom
- Business Park Environment
- · Excellent Access to the 57 Freeway

### MIKE HEFNER, SIOR

Executive Vice President 714.935.2331 Lic. #00857352 mhefner@voitco.com BRENDEN HEFNER Associate 714.935.2326 Lic. #02114046 bhefner@voitco.com





2400 E. Katella Ave., Suite 750, Anaheim, CA 92806 • 714.978.7880 • 714.978.9431 Fax

# FOR LEASE ±11,636 SF

## FREESTANDING INDUSTRIAL BUILDING

1847 Business Center Dr., Orange, CA

### **SITE PLAN**



\* Site plan not to scale.

#### **MIKE HEFNER, SIOR**

Executive Vice President 714.935.2331 Lic. #00857352 mhefner@voitco.com

### **BRENDEN HEFNER**

Associate 714.935.2326 Lic. #02114046 bhefner@voitco.com Property Touring Guidelines



2400 E. Katella Ave., Suite 750, Anaheim, CA 92806 • 714.978.7880 • 714.978.9431 Fax Licensed as Real Estate Broker(s) and Salesperson by the CA Bur of Real Estate. The information contained herein has been obtained from sources we deem reliable. While we have no reason to doubt its accuracy, we do not guarantee it. ©2021 Voit Real Estate Services, Inc. All Rights Reserved. License #01991785.