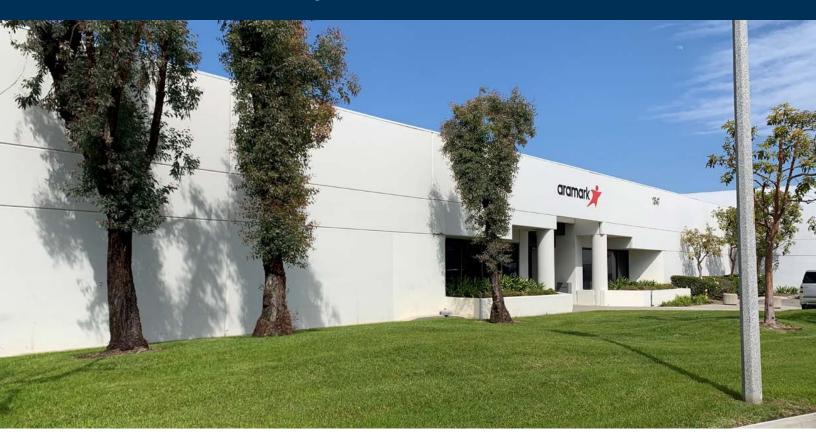

# FOR LEASE ±11,636 SF FREESTANDING INDUSTRIAL BUILDING

1847 Business Center Dr., Orange, CA

### **Property Features**

- Freestanding Building
- ± 1,600 SF of Office Space
- Fenced Yard Area
- 400 Amps of Power
- One (1) Ground Level Door
- Shop Restroom
- Business Park Environment
- · Excellent Access to the 57 Freeway