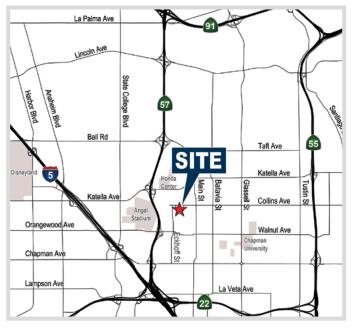

# FOR LEASE ±11,636 SF FREESTANDING INDUSTRIAL BUILDING

1847 Business Center Dr., Orange, CA