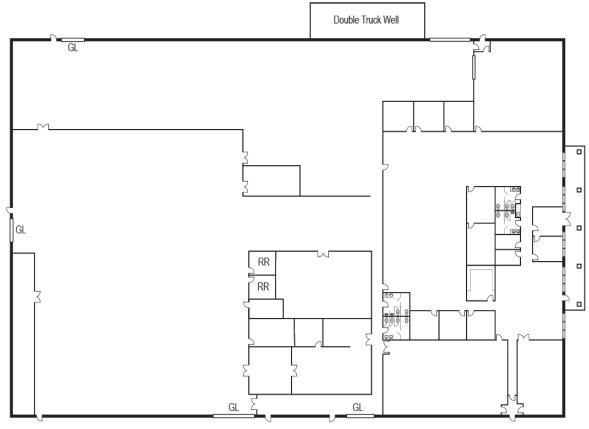

### **FLOOR PLAN**

### **FEATURES**

- Excellent Manufacturing/Assembly Building with Extensive
   HVAC and Well Distributed Power
- ±5,000 SF of Single Story Office Area with Large Lunch /
   Training Room
- Loading: 4 GL Doors / 2 DH Doors
- Power: 3,000 Amp Panel
- Parking: 135 Parking Spaces (Expandable)
- Warehouse Clear Height: Minimum 20'
- Sublease Term Through 7/10/2023 (Longer Term Possible)