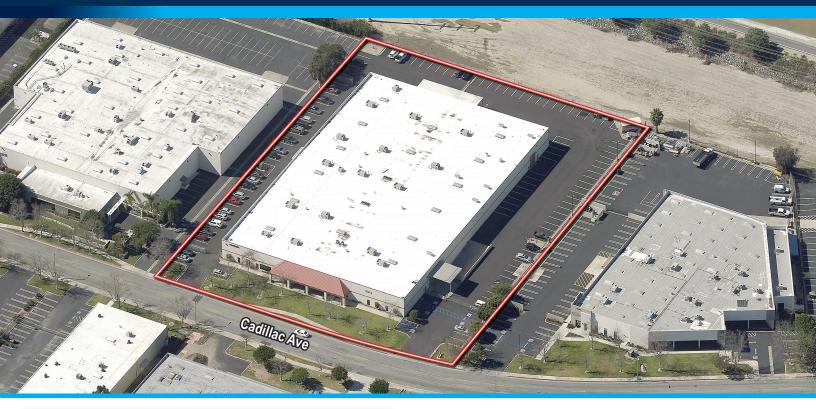

## FOR SUBLEASE | ±59,487 SF INDUSTRIAL BUILDING

3565 CADILLAC AVENUE | COSTA MESA | CA

### **FEATURES**

- Excellent Manufacturing/Assembly Building with Extensive
   HVAC and Well Distributed Power
- ±5,000 SF of Single Story Office Area with Large Lunch /
   Training Room
- Loading: 4 GL Doors / 2 DH Doors
- Power: 3,000 Amp Panel
- Parking: 135 Parking Spaces (Expandable)
- Warehouse Clear Height: Minimum 20'
- Sublease Term Through 7/10/2023 (Longer Term Possible)