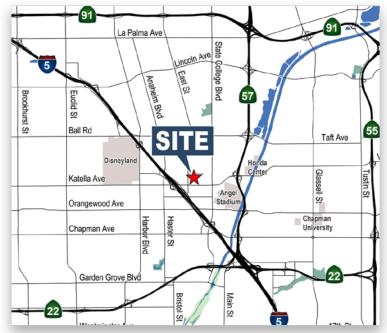

# FOR LEASE | ±10,839 SF INDUSTRIAL BUILDING 1000 E. HOWELL AVE. | ANAHEIM | CA





### **FEATURES**

- ± 10,839 Sq. Ft. Industrial Building
- ± 5,000 Sq. Ft. of Office Area (Can Be Modified or Removed to Suit)
- High Image Building Area
- Two (2) Ground Level Doors
- Fenced Yard Area
- 600 Amps of 120/208 Volt Power
- 18' Warehouse Clearance
- Fire Sprinklered
- Prime Stadium Location

Michael Hefner, SIOR Executive Vice President 714.935.2331

714.935.2331 mhefner@voitco.com Lic. #00857352 Brenden Hefner Senior Associate 714.935.2326 bhefner@voitco.com Lic. #02114046

Voit REAL ESTATE SERVICES

2400 E. Katella Ave., Suite 750, Anaheim, California 92806 714.978.7880 | 714.978.9431 Fax | Lic #01991785 | www.VoitCo.com

## FOR LEASE | ±10,839 SF INDUSTRIAL BUILDING 1000 E. HOWELL AVE. | ANAHEIM | CA

#### **SITE PLAN**

HOWELL AVE



\*Site plan not to scale

REAL ESTATE