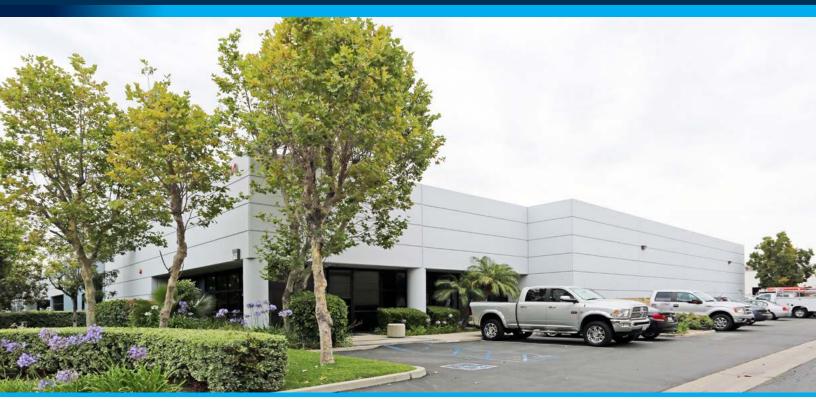

### **FEATURES**

- ± 10,839 Sq. Ft. Industrial Building
- ± 5,000 Sq. Ft. of Office Area (Can Be Modified or Removed to Suit)
- High Image Building Area
- Two (2) Ground Level Doors
- Fenced Yard Area
- 600 Amps of 120/208 Volt Power
- 18' Warehouse Clearance
- Fire Sprinklered
- Prime Stadium Location