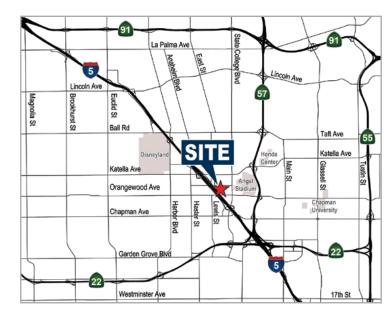

# **Property Features**

- ±9,510 SF Freestanding Building
- ±2,240 SF of Office Space (Remodeled To Suit)
- 18' Warehouse Clearance
- · Fenceable Yard Area
- Two (2) Ground Level Doors
- · Bonus Mezzanine Area
- 400 Amps, 120/208 Volt Power
- · Prime Stadium Location
- Immediate Access to the 5 and 57 Freeways