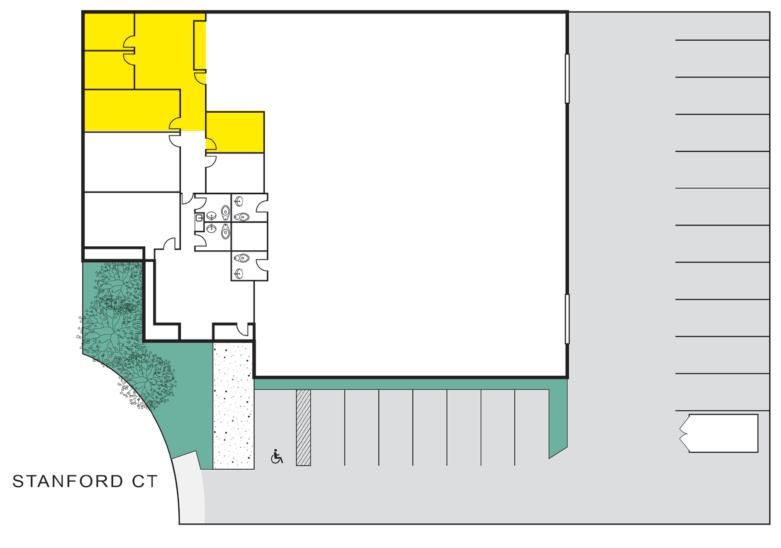

# FOR LEASE ±9,510 SF

## FREESTANDING INDUSTRIAL BUILDING

1185 E. Stanford Court, Anaheim, CA



# **Property Features**

- ±9,510 SF Freestanding Building
- ±2,240 SF of Office Space (Remodeled To Suit)
- 18' Warehouse Clearance
- · Fenceable Yard Area
- Two (2) Ground Level Doors
- · Bonus Mezzanine Area
- 400 Amps, 120/208 Volt Power
- · Prime Stadium Location
- Immediate Access to the 5 and 57 Freeways



## MIKE HEFNER, SIOR

Executive Vice President 714.935.2331 Lic. #00857352 mhefner@voitco.com

#### **BRENDEN HEFNER**

Senior Associate 714.935.2326 Lic. #02114046 bhefner@voitco.com





# FOR LEASE ±9,510 SF

# FREESTANDING INDUSTRIAL BUILDING

1185 E. Stanford Court, Anaheim, CA

## SITE PLAN





Can Be Remodeled / Demolished to Suit.

## MIKE HEFNER, SIOR

Executive Vice President 714.935.2331 Lic. #00857352 mhefner@voitco.com

#### **BRENDEN HEFNER**

Senior Associate 714.935.2326 Lic. #02114046 bhefner@voitco.com