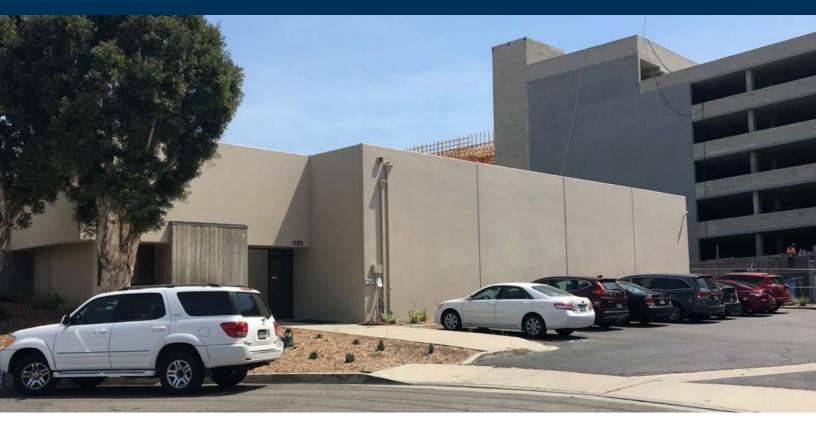

# FOR LEASE ±9,510 SF

## FREESTANDING INDUSTRIAL BUILDING

1185 E. Stanford Court, Anaheim, CA

# **Property Features**

- ±9,510 SF Freestanding Building
- ±2,240 SF of Office Space (Remodeled To Suit)
- 18' Warehouse Clearance
- · Fenceable Yard Area
- Two (2) Ground Level Doors
- · Bonus Mezzanine Area
- 400 Amps, 120/208 Volt Power
- · Prime Stadium Location
- Immediate Access to the 5 and 57 Freeways