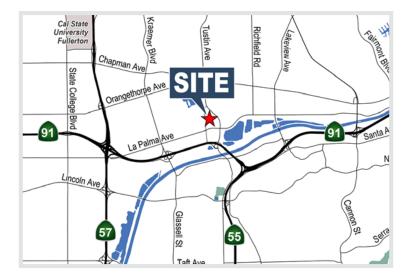

#### **Property Features**

- 1,200 Sq. Ft. of Office (Verify)
- · Large Fenced Yard
- · One (1) Shop Restroom
- 3 Ground Level Loading Doors
- 400 Amps of Distributed 120/208 Volt Power
- 16' Warehouse Clearance (Verify)
- · Fire Sprinklers
- Excellent Access to 57 and 91 Freeways