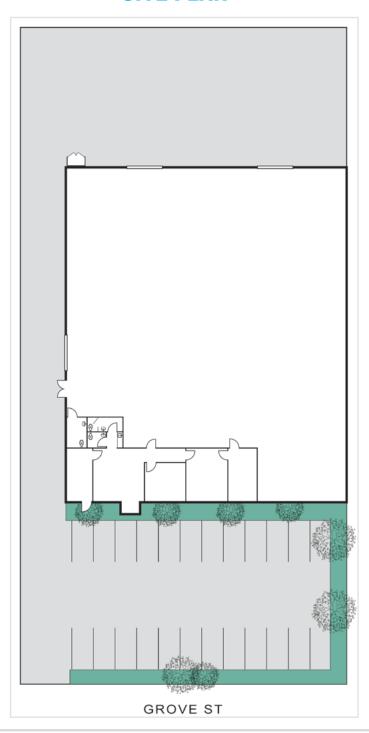

## FOR LEASE ±17,160 SQ. FT.

### FREESTANDING INDUSTRIAL BUILDING

1169 N. Grove St., Anaheim



#### **Property Features**

- 1,200 Sq. Ft. of Office (Verify)
- · Large Fenced Yard
- · One (1) Shop Restroom
- 3 Ground Level Loading Doors
- 400 Amps of Distributed 120/208 Volt Power
- 16' Warehouse Clearance (Verify)
- · Fire Sprinklers
- Excellent Access to 57 and 91 Freeways



#### **MICHAEL HEFNER, SIOR**

Executive Vice President 714.935.2331 mhefner@voitco.com Lic. #00857352

#### **BRENDEN HEFNER**

Senior Associate 714.935.2326 bhefner@voitco.com Lic. #02114046





# FOR LEASE ±17,160 SQ. FT. FREESTANDING INDUSTRIAL BUILDING

1169 N. Grove St., Anaheim

#### **SITE PLAN**



\*Site plan not to scale.

#### **MICHAEL HEFNER, SIOR**

**Executive Vice President** 714.935.2331 mhefner@voitco.com Lic. #00857352

#### **BRENDEN HEFNER**

Senior Associate 714.935.2326 bhefner@voitco.com Lic. #02114046