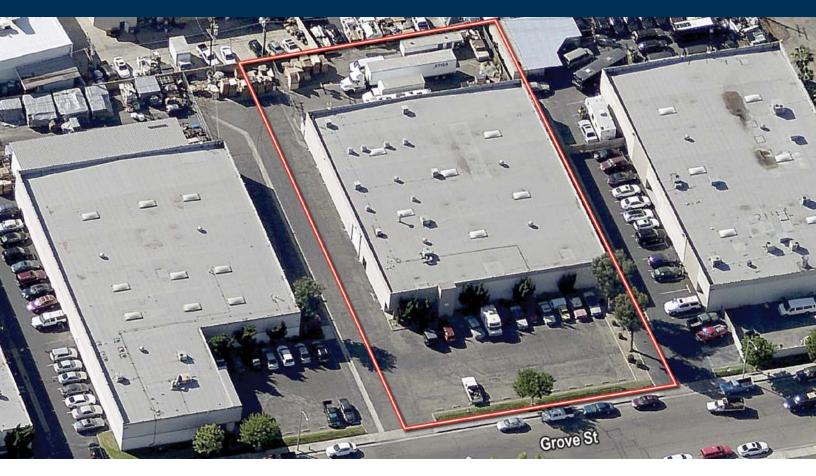

## FOR LEASE ±17,160 SQ. FT.

### FREESTANDING INDUSTRIAL BUILDING

1169 N. Grove St., Anaheim

# FOR LEASE ±17,160 SQ. FT. FREESTANDING INDUSTRIAL BUILDING

1169 N. Grove St., Anaheim