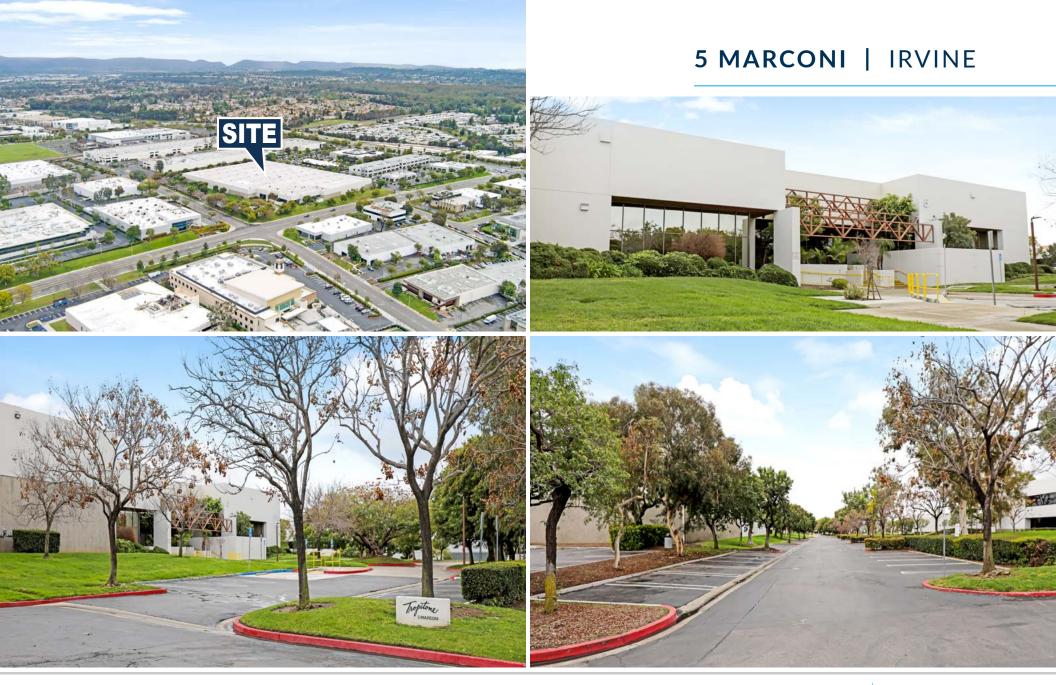

# 5 MARCONI IRVINE, CALIFORNIA

2020 MAIN STREET | SUITE 100 | IRVINE, CALIFORNIA 92614 | 949.851.5100 | 949.261.9092 FAX

Licensed as Real Estate Salespersons by the DRE. The information contained herein has been obtained from sources we deem reliable. While we have no reason to doubt its accuracy, we do not guarantee it. ©2024 Voit Real Estate Services, Inc. All Rights Reserved. Lic. #01991785

### LOCATION

- LOCATED IN THE 2,700 ACRE MASTER PLANNED BUSINESS PARK - IRVINE SPECTRUM
- HOME OF OVER 1,000 COMPANIES ENCOMPASSING OVER 20M SQ. FT.
- CONVENIENT ACCESS TO THE SANTA ANA (5) AND SAN DIEGO (405) FREEWAYS
- CLOSE PROXIMITY TO THE ORANGE COUNTY AIRPORT AND CONVENIENT ACCESS TO LONG BEACH & LOS ANGELES INTERNATIONAL AIRPORTS
- ADJACENT TO AN ABUNDANCE OF HOUSING & RETAIL AMENITIES
- CLOSE PROXIMITY TO A HIGHLY SKILLED LABOR FORCE
- STRATEGIC ACCESS TO THE PORTS OF LONG BEACH & LOS ANGELES