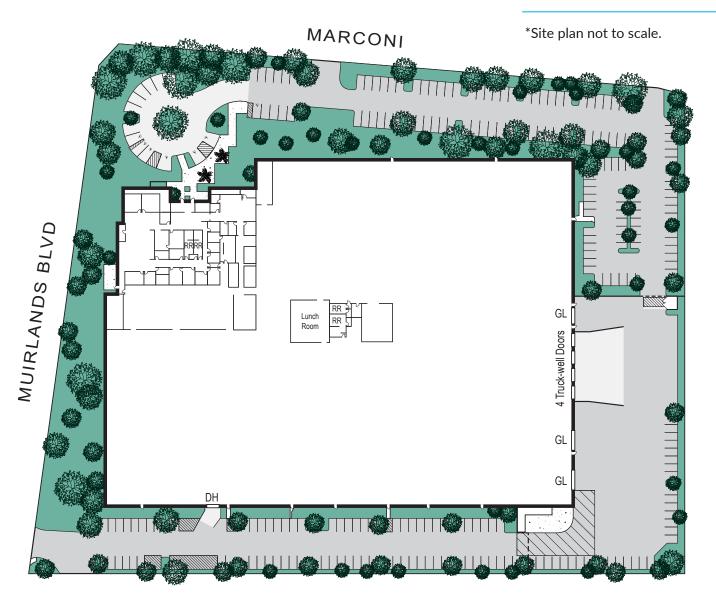

## **PROPERTY FEATURES**

- An approximate 200,648 Sq. Ft. Freestanding Manufacturing/ Distribution Building
- Approximately 12,344 Sq. Ft. of High Image Executive Offices, Bull Pen Areas & Conference Rooms
- Approximately 7,267 Sq. Ft. of Shop Offices, Shop Restrooms and an Employee Lunch Room
- Lot Size: ±9.374 Acres
- 285 Parking Spaces
- Large Fenced Yard
- 24' Minimum Clearance
- 2,000 Amps, 277/480 Volts, 3-Phase, Well Distributed (verify)
- Fire Sprinklered (.21/3000 GPM)
- Four (4) Truckwells with Load Levelers, One (1) Dock High Loading Position
- Three (3) Ground Level Doors
- Column Spacing: 40'x60'
- Fully Seismic Retrofitted