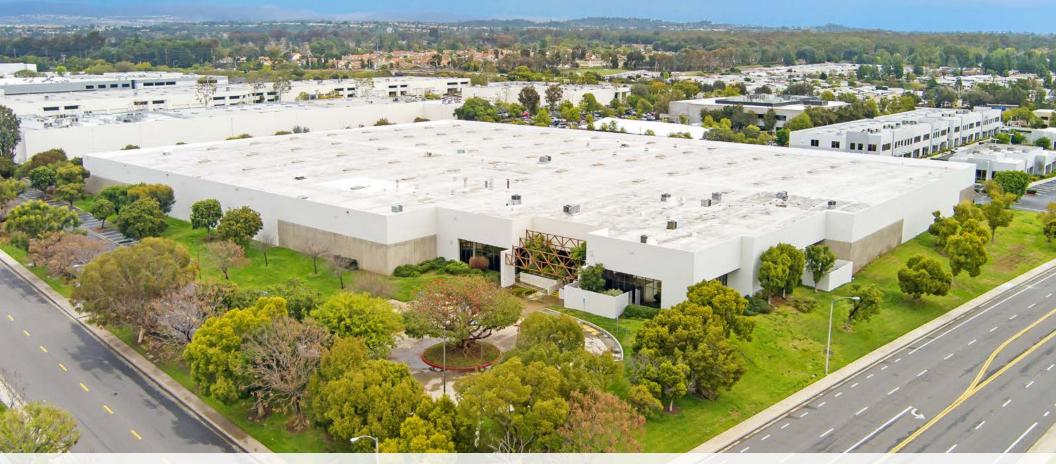

# ±200,648 SQ. FT. FREESTANDING MANUFACTURING/DISTRIBUTION BUILDING

# 5 MARCONI IRVINE, CALIFORNIA

2020 MAIN STREET | SUITE 100 | IRVINE, CALIFORNIA 92614 | 949.851.5100 | 949.261.9092 FAX

Licensed as Real Estate Salespersons by the DRE. The information contained herein has been obtained from sources we deem reliable. While we have no reason to doubt its accuracy, we do not guarantee it. ©2024 Voit Real Estate Services, Inc. All Rights Reserved. Lic. #01991785

## **PROPERTY FEATURES**

- An approximate 200,648 Sq. Ft. Freestanding Manufacturing/ Distribution Building
- Approximately 12,344 Sq. Ft. of High Image Executive Offices, Bull Pen Areas & Conference Rooms
- Approximately 7,267 Sq. Ft. of Shop Offices, Shop Restrooms and an Employee Lunch Room
- Lot Size: ±9.374 Acres
- 285 Parking Spaces
- Large Fenced Yard
- 24' Minimum Clearance
- 2,000 Amps, 277/480 Volts, 3-Phase, Well Distributed (verify)
- Fire Sprinklered (.21/3000 GPM)
- Four (4) Truckwells with Load Levelers, One (1) Dock High Loading Position
- Three (3) Ground Level Doors
- Column Spacing: 40'x60'
- Fully Seismic Retrofitted