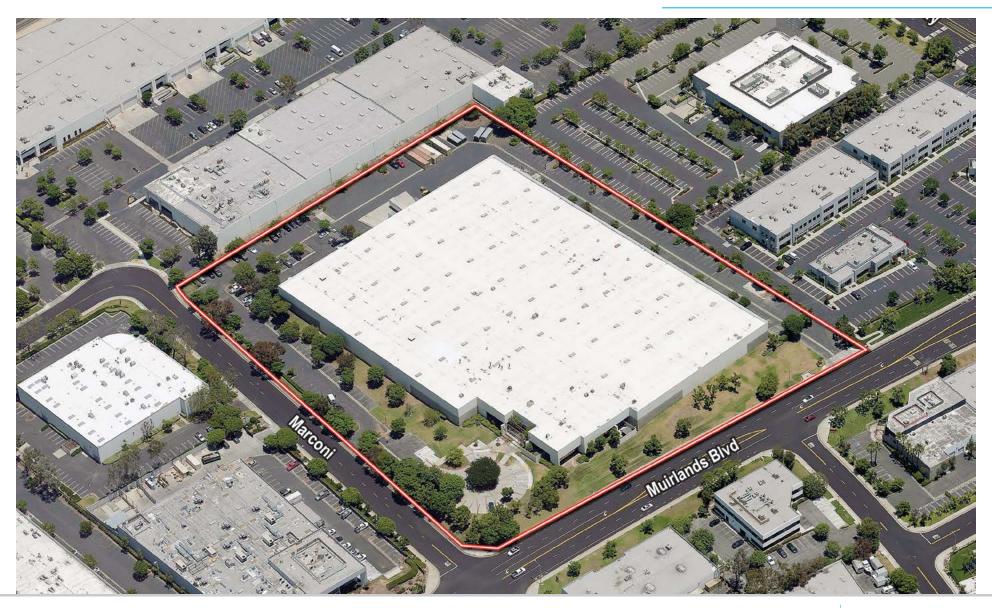

## **PROPERTY FEATURES**

- An approximate 200,648 Sq. Ft. Freestanding Manufacturing/ Distribution Building
- Approximately 12,344 Sq. Ft. of High Image Executive Offices, Bull Pen Areas & Conference Rooms
- Approximately 7,267 Sq. Ft. of Shop Offices, Shop Restrooms and an Employee Lunch Room
- Lot Size: ±9.374 Acres
- 285 Parking Spaces
- Large Fenced Yard
- 24' Minimum Clearance
- 2,000 Amps, 277/480 Volts, 3-Phase, Well Distributed (verify)
- Fire Sprinklered (.21/3000 GPM)
- Four (4) Truckwells with Load Levelers, One (1) Dock High Loading Position
- Three (3) Ground Level Doors
- Column Spacing: 40'x60'
- Fully Seismic Retrofitted