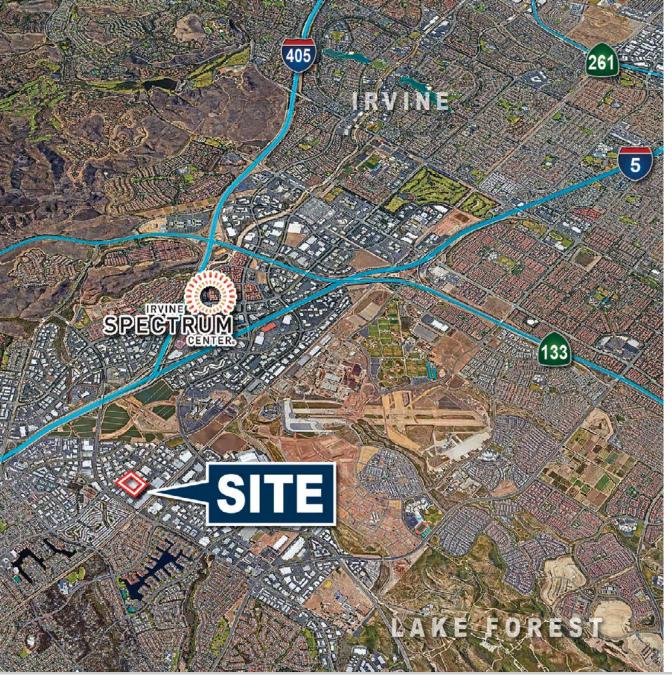

### LOCATION

- LOCATED IN THE 2,700 ACRE MASTER PLANNED BUSINESS PARK - IRVINE SPECTRUM
- HOME OF OVER 1,000 COMPANIES ENCOMPASSING OVER 20M SQ. FT.
- CONVENIENT ACCESS TO THE SANTA ANA (5) AND SAN DIEGO (405) FREEWAYS
- CLOSE PROXIMITY TO THE ORANGE COUNTY AIRPORT AND CONVENIENT ACCESS TO LONG BEACH & LOS ANGELES INTERNATIONAL AIRPORTS
- ADJACENT TO AN ABUNDANCE OF HOUSING & RETAIL AMENITIES
- CLOSE PROXIMITY TO A HIGHLY SKILLED LABOR FORCE
- STRATEGIC ACCESS TO THE PORTS OF LONG BEACH & LOS ANGELES