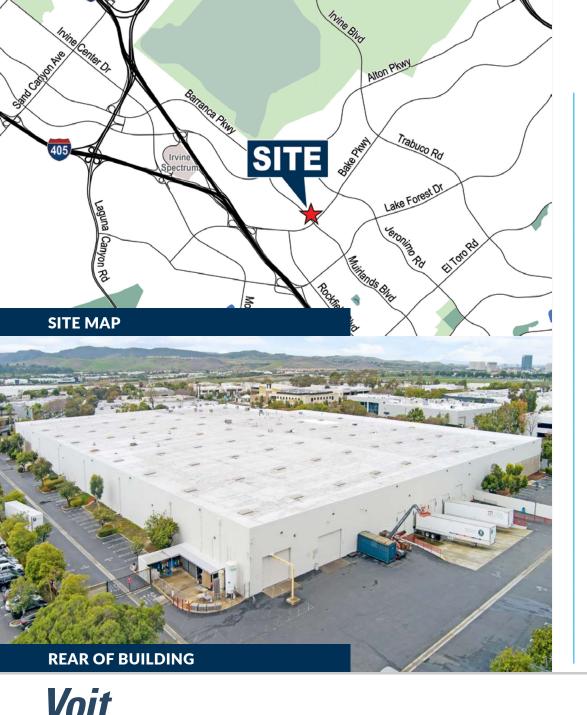

### LOCATION

- LOCATED IN THE 2,700 ACRE MASTER PLANNED BUSINESS PARK - IRVINE SPECTRUM
- HOME OF OVER 1,000 COMPANIES ENCOMPASSING OVER 20M SQ. FT.
- CONVENIENT ACCESS TO THE SANTA ANA (5) AND SAN DIEGO (405) FREEWAYS
- CLOSE PROXIMITY TO THE ORANGE COUNTY AIRPORT AND CONVENIENT ACCESS TO LONG BEACH & LOS ANGELES INTERNATIONAL AIRPORTS
- ADJACENT TO AN ABUNDANCE OF HOUSING & RETAIL AMENITIES
- CLOSE PROXIMITY TO A HIGHLY SKILLED LABOR FORCE
- STRATEGIC ACCESS TO THE PORTS OF LONG BEACH & LOS ANGELES