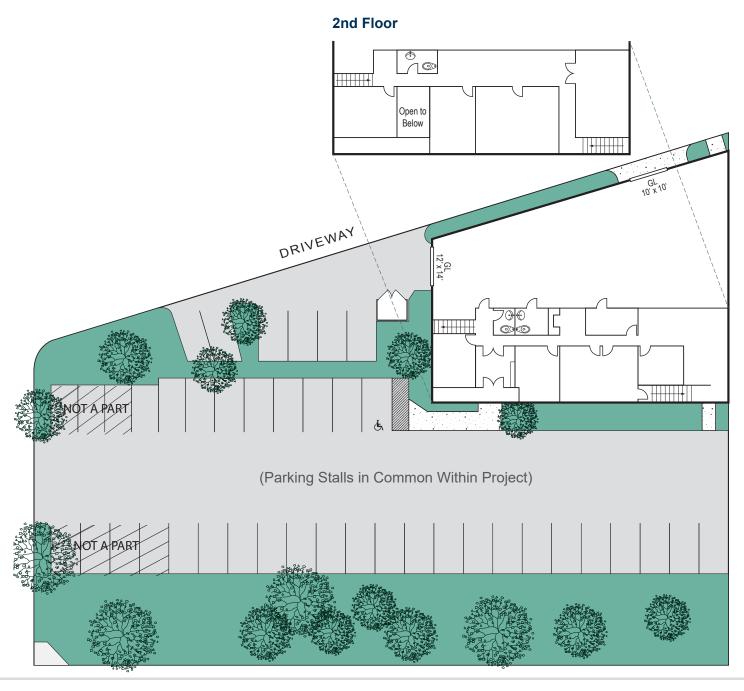

## FOR LEASE ±7,970 SF

1295 S. Lewis Street, Anaheim, CA





### **Property Features**

- ± 7,970 Sq. Ft. High Image Building
- ± 5,000 Sq. Ft. of Executive Office Area
- 1990 Construction
- Two (2) Ground Level Doors
- 20' Minimum Warehouse Clearance
- 400 AMPS of Power (verify)
- 24 Parking Stalls
- · Fire Sprinklers
- · Shop Restrooms
- · Newer Roof
- Professional Business Park Environment
- · Excellent Access to the 57, 5 and 22 Freeways



### MIKE VERNICK, CCIM, SIOR

Senior Vice President/Partner 714.935.2354 Lic. #01420885 mvernick@voitco.com





# FOR LEASE ±7,970 SF

1295 S. Lewis Street, Anaheim, CA

### SITE PLAN



#### MIKE VERNICK, CCIM, SIOR

Senior Vice President 714.935.2354 Lic. #01420885 mvernick@voitco.com