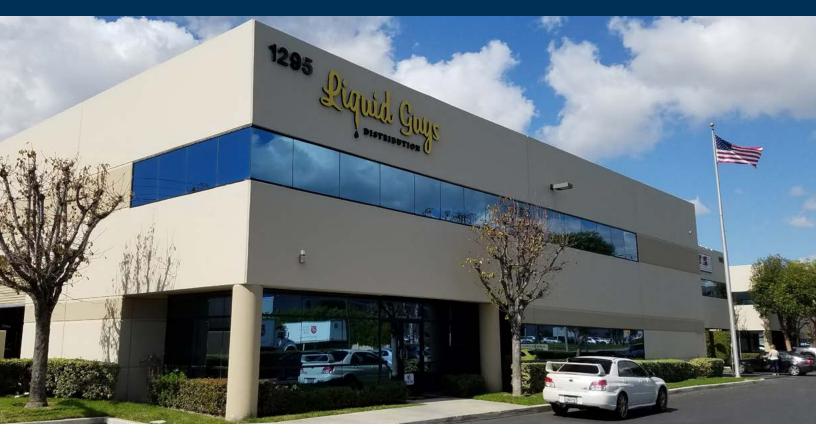

## FOR LEASE ±7,970 SF

1295 S. Lewis Street, Anaheim, CA

### **Property Features**

- ± 7,970 Sq. Ft. High Image Building
- ± 5,000 Sq. Ft. of Executive Office Area
- 1990 Construction
- Two (2) Ground Level Doors
- 20' Minimum Warehouse Clearance
- 400 AMPS of Power (verify)
- 24 Parking Stalls
- · Fire Sprinklers
- · Shop Restrooms
- · Newer Roof
- Professional Business Park Environment
- · Excellent Access to the 57, 5 and 22 Freeways