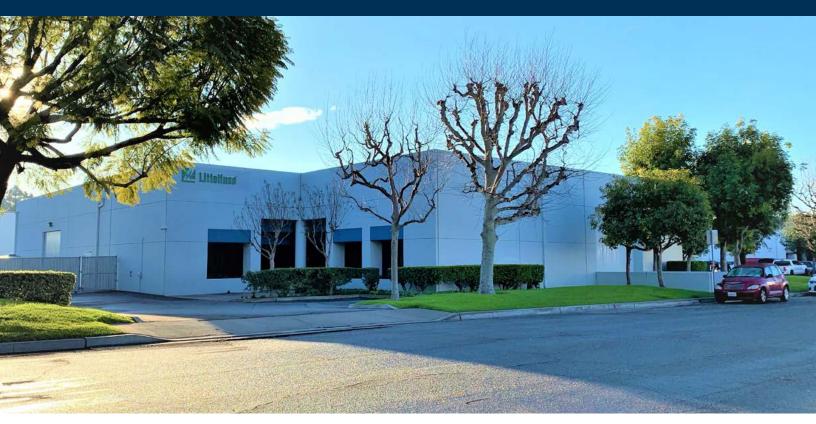

# FOR LEASE ±9,625 SF

INDUSTRIAL FOR LEASE

1740 W. Collins Ave., Orange, CA

## **Property Features**

- ±2,500 Square Feet of Office Space
- 16' Minimum Warehouse Clearance (Verify)
- One (1) 12 x12' Ground Level Loading Doors
- One (1) Interior Truck Well
- 1.5:1000 Parking Ratio
- Two (2) Shop Restrooms
- 400 Amps of Distributed 120/208 Volt Power
- 100% HVAC Air Conditioned Warehouse
- Immediate Access to the 57, 5 and 22
  Freeways