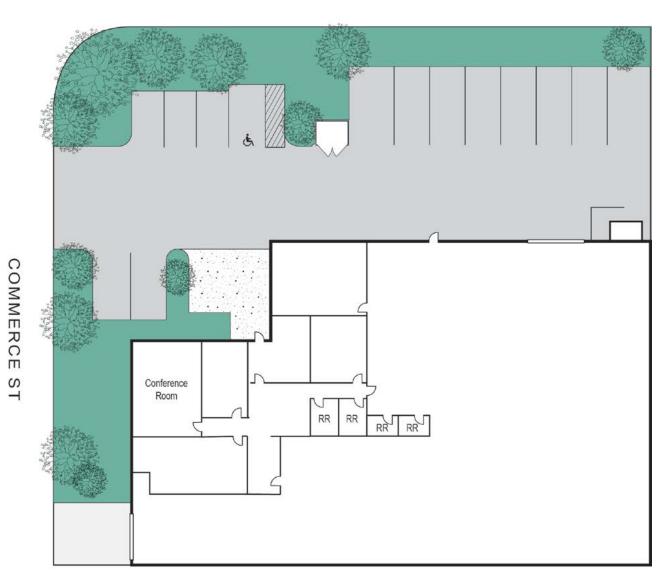

# FOR LEASE ±9,625 SF

INDUSTRIAL FOR LEASE

1740 W. Collins Ave., Orange, CA



## **Property Features**

- ±2,500 Square Feet of Office Space
- 16' Minimum Warehouse Clearance (Verify)
- One (1) 12 x12' Ground Level Loading Doors
- One (1) Interior Truck Well
- 1.5:1000 Parking Ratio
- Two (2) Shop Restrooms
- 400 Amps of Distributed 120/208 Volt Power
- 100% HVAC Air Conditioned Warehouse
- Immediate Access to the 57, 5 and 22
  Freeways



#### **BRENDEN HEFNER**

Senior Associate 714.935.2326 bhefner@voitco.com Lic. #02114046 MIKE HEFNER Executive Vice President 714.935.2331 Lic. #00857352 mhfner@voitco.com

Voit REAL ESTATE SERVICES

# FOR LEASE ±9,625 SF

**INDUSTRIAL FOR LEASE** 

1740 W. Collins Ave., Orange, CA

#### **FLOORPLAN**



### COLLINS AVE

#### **BRENDEN HEFNER**

Senior Associate 714.935.2326 bhefner@voitco.com Lic. #02114046

#### **MIKE HEFNER**

Executive Vice President 714.935.2331 Lic. #00857352 mhfner@voitco.com Voit REAL ESTATE SERVICES

2400 E. Katella Ave., Suite 750, Anaheim, CA 92806 • 714.978.7880 • 714.978.9431 Fax Licensed as Real Estate Broker and Salesperson by the CA Bur of Real Estate. The information contained herein has been obtained from sources we deem reliable. While we have no reason to doubt its accuracy, we do not guarantee it. ©2024 Voit Real Estate Services, Inc. All Rights Reserved. License #01991785.