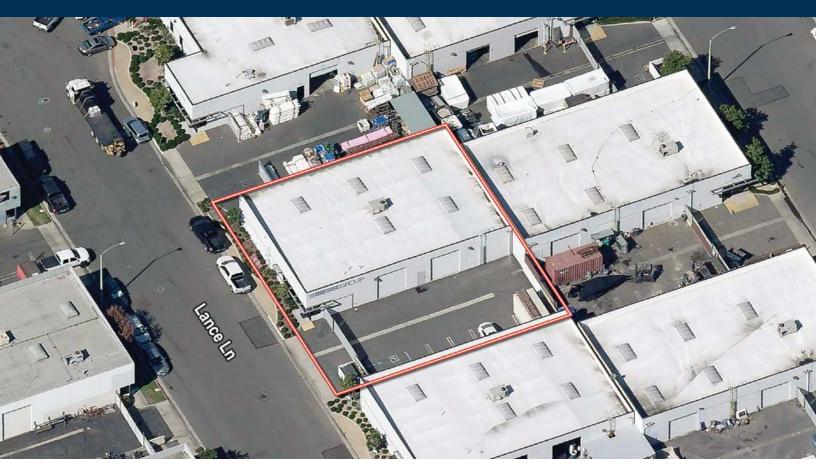

### 5,015 SQ. FT. INDUSTRIAL BUILDING

1240 N. Lance Ln., Anaheim

## **5,015 SQ. FT. INDUSTRIAL BUILDING**

1240 N. Lance Ln., Anaheim