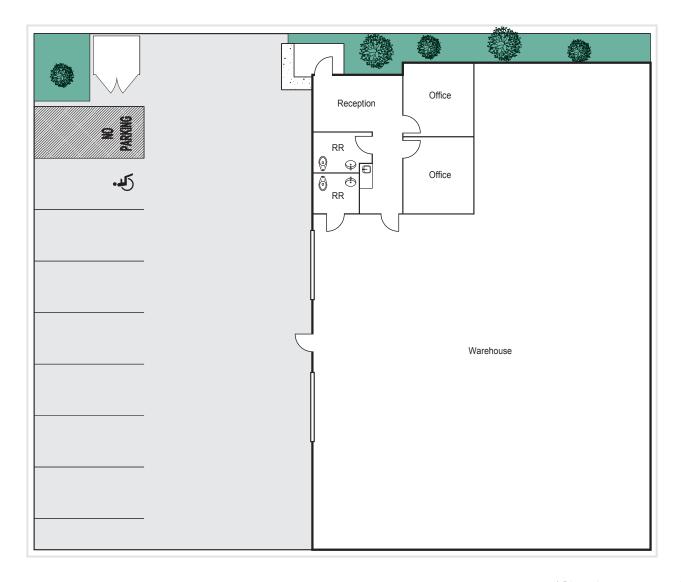

## **FOR LEASE**

### 5,015 SQ. FT. INDUSTRIAL BUILDING

1240 N. Lance Ln., Anaheim



### **Property Features**

- ± 603 Sq. Ft. of Office Area
- 14' Warehouse Clearance
- 1,200 Amps of 120/208 Volt Power
- · 7 Parking Stalls
- Two (2) Ground Level Doors (12'x12')
- · Fire Sprinklered
- Fenced Yard
- · Low Cost Anaheim Utility Rates
- · Located in the Prestigious Canyon Corridor
- Convenient Access to the Riverside (91), Pomona (57) and Newport (55) Freeways



#### **BRENDEN HEFNER**

Senior Associate 714.935.2326 bhefner@voitco.com Lic. #02114046

### MIKE HEFNER, SIOR

Executive Vice President 714.935.2331 mhefner@voitco.com Lic. #00857352





# **FOR LEASE**

## **5,015 SQ. FT. INDUSTRIAL BUILDING**

1240 N. Lance Ln., Anaheim

### SITE PLAN



\*Site plan not to scale.

#### **BRENDEN HEFNER**

Senior Associate 714.935.2326 bhefner@voitco.com Lic. #02114046

### MIKE HEFNER, SIOR

Executive Vice President 714.935.2331 mhefner@voitco.com Lic. #00857352