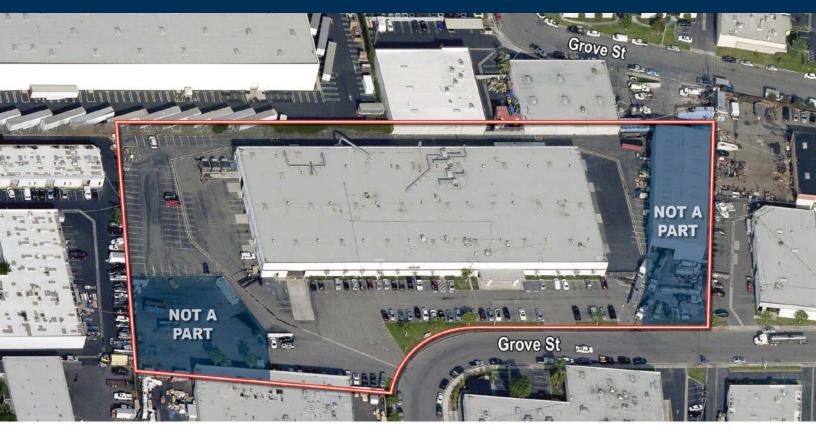

## FOR LEASE ±73,335 SF

### SITUATED ON 4.2 ACRES OF LAND EXPANDABLE TO 5.1 ACRES

1177 Grove Street, Anaheim, CA

### **Property Features**

- · Freestanding Building
- · Approximately 4,630 Sq. Ft. of Two Story Office Space
- 20' Minimum Clearance (Verify)
- Large Fenced Yard Area
- Ten (10) Ground Level Doors (12' x 12')
- Three (3) Truckwells (Expandable)
- Fire Sprinklered (.33/3000 GPM)
- LED Lighting Throughout
- 3,000 Amps of Well Distributed 277/480 Volt Power
- Immediate Access to the Riverside (91), Costa Mesa (55), and the Pomona (55) Freeways