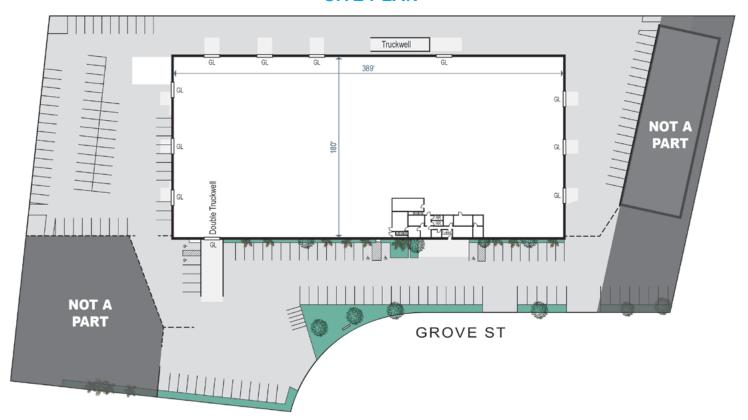

RES

1177 Grove Street, Anaheim, CA



### **Property Features**

- · Freestanding Building
- · Approximately 4,630 Sq. Ft. of Two Story Office Space
- 20' Minimum Clearance (Verify)
- Large Fenced Yard Area
- Ten (10) Ground Level Doors (12' x 12')
- Three (3) Truckwells (Expandable)
- Fire Sprinklered (.33/3000 GPM)
- LED Lighting Throughout
- 3,000 Amps of Well Distributed 277/480 Volt Power
- Immediate Access to the Riverside (91), Costa Mesa (55), and the Pomona (55) Freeways



### MIKE HEFNER, SIOR

Executive Vice President 714.935.2331 Lic. #00857352 mhefner@voitco.com

### **BRENDEN HEFNER**

Associate 714.935.2326 Lic. #02114046 bhefner@voitco.com





# FOR LEASE ±73,335 SF

## SITUATED ON 4.2 ACRES OF LAND EXPANDABLE TO 5.1 ACRES

1177 Grove Street, Anaheim, CA

### SITE PLAN





**SECOND STORY OFFICE AREA** 

### MIKE HEFNER, SIOR

Executive Vice President 714.935.2331 Lic. #00857352 mhefner@voitco.com

### **BRENDEN HEFNER**

Associate 714.935.2326 Lic. #02114046 bhefner@voitco.com