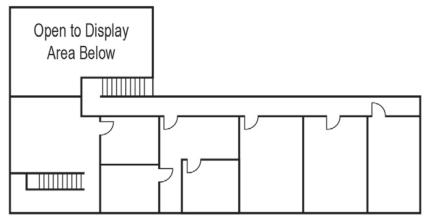

S

1177 Grove Street, Anaheim, CA



### **Property Features**

- · Freestanding Building
- · Approximately 4,630 Sq. Ft. of Two Story Office Space
- 20' Minimum Clearance (Verify)
- Large Fenced Yard Area
- Ten (10) Ground Level Doors (12' x 12')
- Three (3) Truckwells (Expandable)
- Fire Sprinklered (.33/3000 GPM)
- LED Lighting Throughout
- 3,000 Amps of Well Distributed 277/480 Volt Power
- Immediate Access to the Riverside (91), Costa Mesa (55), and the Pomona (55) Freeways



### MIKE HEFNER, SIOR

Executive Vice President 714.935.2331 Lic. #00857352 mhefner@voitco.com

### **BRENDEN HEFNER**

Associate 714.935.2326 Lic. #02114046 bhefner@voitco.com





# FOR LEASE ±73,335 SF

## SITUATED ON 4.2 ACRES OF LAND EXPANDABLE TO 5.1 ACRES

1177 Grove Street, Anaheim, CA

### SITE PLAN





**SECOND STORY OFFICE AREA** 

### MIKE HEFNER, SIOR

Executive Vice President 714.935.2331 Lic. #00857352 mhefner@voitco.com

### **BRENDEN HEFNER**

Associate 714.935.2326 Lic. #02114046 bhefner@voitco.com