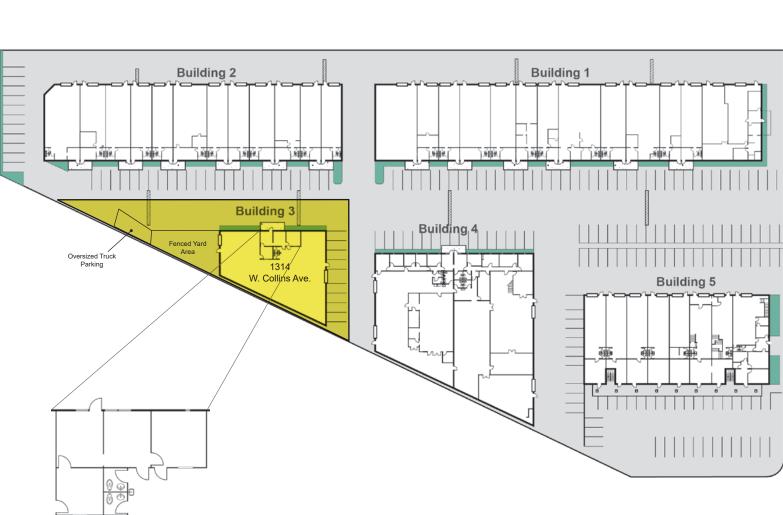

### SITE PLAN

## **Property Feature**

- Freestanding Industrial Building
- Approximate 600 Sq. Ft. of Office Area
- Oversized Truck/Trailer Parking
- Fenced Yard Area
- Divisible Into Two (2) Units
- 14' Minimum Warehouse Clearance
- 2 Ground Level Doors
- 400 AMPS of Power
- 2:1000 Parking Ratio (Potentially)
- Fee Land Parcel (Not PUD)
- · Recently Renovated Project
- Convenient Freeway Access to 5, 57 & 22 Freeways