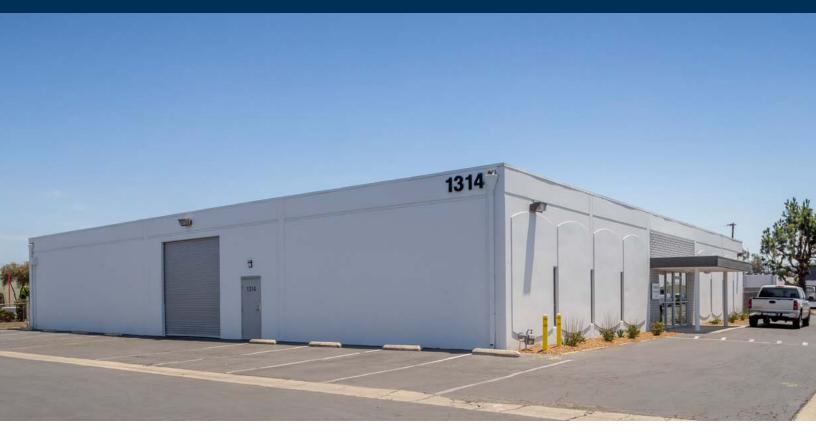

# FOR SALE ±6,500 SF

## FREE STANDING INDUSTRIAL BUILDING

1314 W. Collins Avenue, Orange, CA

## **Property Feature**

- Freestanding Industrial Building
- Approximate 600 Sq. Ft. of Office Area
- Oversized Truck/Trailer Parking
- Fenced Yard Area
- Divisible Into Two (2) Units
- 14' Minimum Warehouse Clearance
- 2 Ground Level Doors
- 400 AMPS of Power
- 2:1000 Parking Ratio (Potentially)
- Fee Land Parcel (Not PUD)
- · Recently Renovated Project
- Convenient Freeway Access to 5, 57 & 22 Freeways