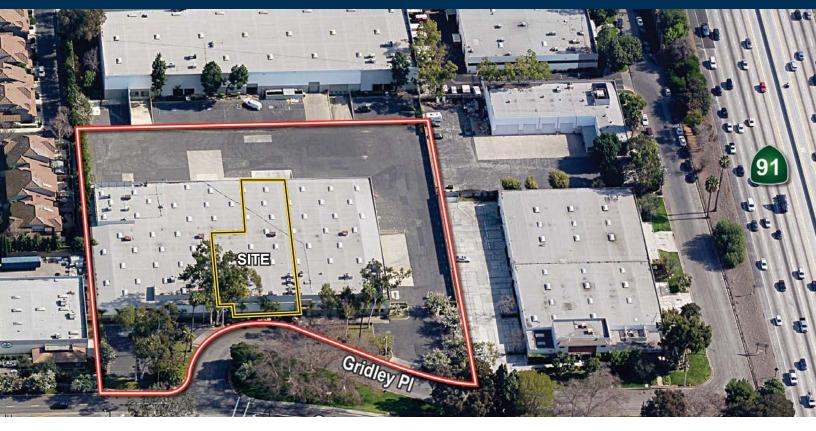

## **FOR LEASE ±13,584 SF**

16804 Gridley Place, Cerritos, CA

### **Property Features**

- · 13,584 Sq. Ft. Part of Larger Distribution Building
- · 3,875 Sq. Ft. of Office Space
- 9,709 Sq. Ft. of Warehouse Area
- · 3 Dock High Loading Positions
- 1 Grade Level Ramp Can be Added
- 18' Minimum Warehouse Clearance
- · Grade Level Loading Possible
- Possible Trailer and Yard Area Storage
- · Large Truck Court for Maneuvering
- · Fire Sprinklers
- 30 Parking Stalls (Expandable)
- · Immediate Access to the 91, 605 and 5 Freeways