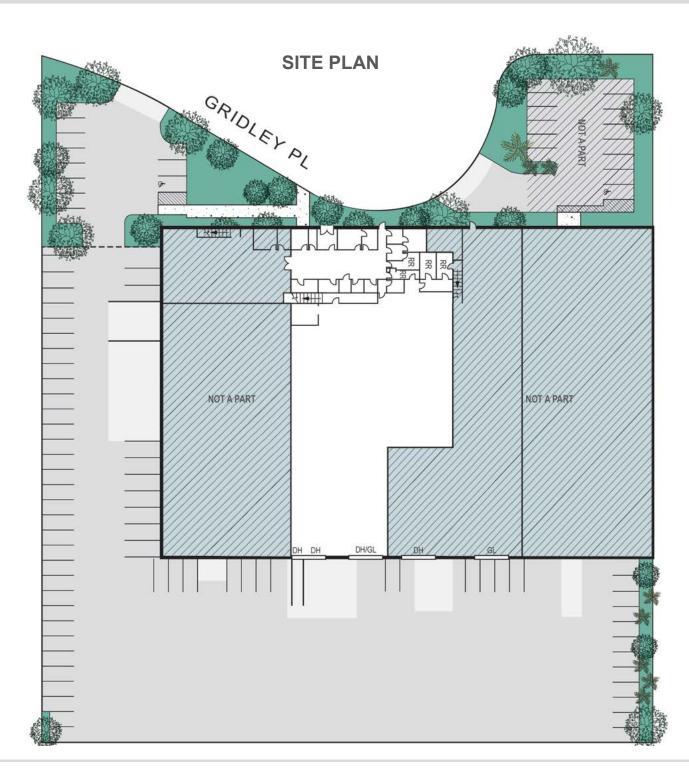

### **Property Features**

- · 13,584 Sq. Ft. Part of Larger Distribution Building
- · 3,875 Sq. Ft. of Office Space
- 9,709 Sq. Ft. of Warehouse Area
- · 3 Dock High Loading Positions
- 1 Grade Level Ramp Can be Added
- 18' Minimum Warehouse Clearance
- · Grade Level Loading Possible
- Possible Trailer and Yard Area Storage
- · Large Truck Court for Maneuvering
- · Fire Sprinklers
- 30 Parking Stalls (Expandable)
- · Immediate Access to the 91, 605 and 5 Freeways