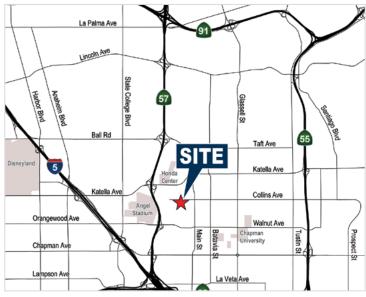

## **Property Features**

- · Approximately 1,700 Sq. Ft. of Office Space
- Major Street Frontage
- 16' Warehouse Clearance
- 400 Amps of 120/208 Volt Distributed Power
- One (1) Ground Level Door
- Fenced Yard Area
- 16 Parking Stalls
- · Fully Air Conditioned Warehouse Area
- Immediate Access to Pomona (57), Garden Grove
  (22) and Santa Ana (5) Freeways