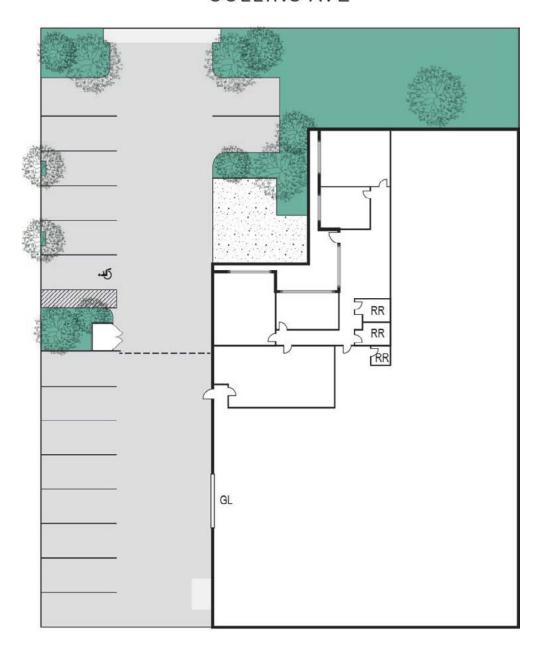

## FOR LEASE ±9,525 SF

### FREESTANDING INDUSTRIAL BUILDING

1832 W. Collins Ave. Orange, CA



## **Property Features**

- · Approximately 1,700 Sq. Ft. of Office Space
- Major Street Frontage
- 16' Warehouse Clearance
- 400 Amps of 120/208 Volt Distributed Power
- One (1) Ground Level Door
- Fenced Yard Area
- 16 Parking Stalls
- · Fully Air Conditioned Warehouse Area
- Immediate Access to Pomona (57), Garden Grove
  (22) and Santa Ana (5) Freeways



### MIKE HEFNER, SIOR

Executive Vice President 714.935.2331 Lic. #00857352 mhefner@voitco.com





# FOR LEASE ±9,525 SF

## FREESTANDING INDUSTRIAL BUILDING

1832 W. Collins Ave. Orange, CA

### SITE PLAN

### **COLLINS AVE**



### MIKE HEFNER, SIOR

Executive Vice President 714.935.2331 Lic. #00857352 mhefner@voitco.com