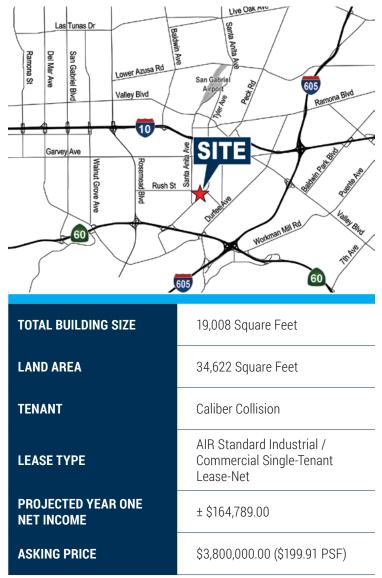

## AN APPROXIMATE **19,008 SQ. FT.** INDUSTRIAL OFFERING

**1841 TYLER AVENUE, SOUTH EL MONTE, CA** 

CALIBER COLLISION PARTS

**Exclusively Offered By:** 

Shy Assar, MBA

Lic # 01991785 909.545.8091 sassar@voitco.com Michael A. Hefner, SIOR

## **THE OFFERING**

Voit Real Estate Services is pleased to offer for sale 1841 Tyler Avenue, El Monte, CA, a 19,008 square foot fully leased building is situated on 34,622 square feet of land area. The building is located in the highly desirable Los Angeles County and serves as home to Caliber Collision, the nation's largest auto collision company. Caliber Collision was founded in 1997 and now boasts over 1,100 locations serving customers in 32 states.

Constructed in 1974, this concrete tilt-up building features 16' of interior clearance, four (4) grade level doors, a fenced yard area, and well distributed heavy power.

The property offers a high identity location on Tyler Avenue, a major thoroughfare with a daily traffic count of 14,732 cars per day. The property also offers convenient access to the Pomona (60), San Gabriel (605), Santa Ana (5) and the Santa Monica (10) Freeways, the Ports of Long Beach and Los Angeles, and the Los Angeles International Airport.