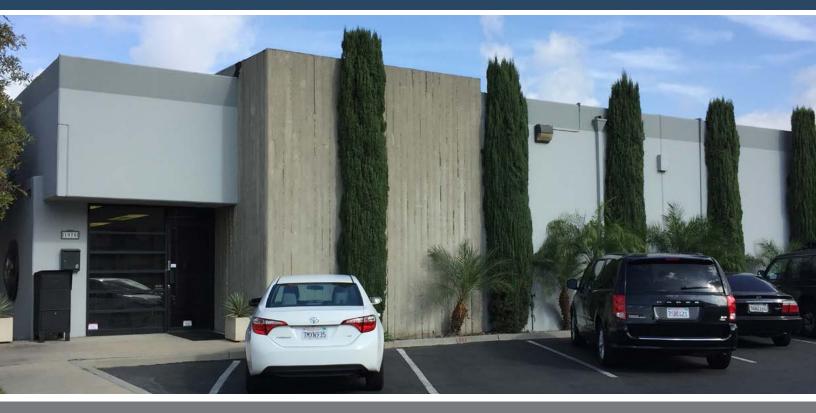

# **FOR LEASE OR SALE** ± 6,620 Square Feet

### 1970 S. Santa Cruz, Anaheim

#### **Property Features**

- Free-Standing Building
- Approximately 1,800 Square Feet of Office Area
- Anaheim Stadium Location
- One (1) Ground Level Door
- Heavy Well Distributed Power (2000 Amps)
- 2:1000 Parking Ratio
- 16' of Interior Clearance
- Immediate Access to the Santa Ana (5) and Pomona (57) Freeways