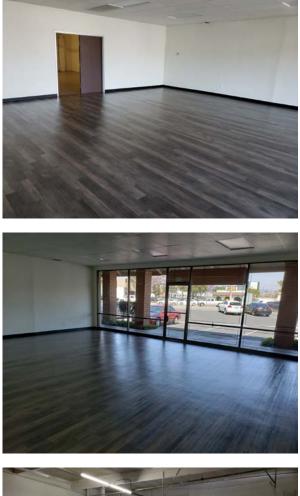

# FOR LEASE ± 1,800 SF INDUSTRIAL UNIT WITH MAJOR STREET FRONTAGE

208 S. Grand Ave., Santa Ana, CA

Full Glass Storefront Office