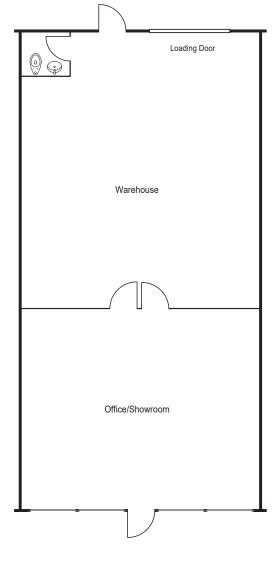

### **Property Features**

- ±1,800 Square Foot Industrial Unit
- ±780 Square Foot Office/Showroom Area
- ±1,020 Square Feet Warehouse
- Major Street Frontage on Grand Avenue
- One (1) Ground Level Loading Door
- 3:1,000 Parking Ratio
- Excellent Access to the 5, 55 and 22 Freeways
- 13' Minimum Warehouse Clearance
- Drive Around Building
- Large Truck Access
- · Professionally Maintained Property
- Natural Gas Service
- · Full Glass Storefront
- Nightly Security Patrol