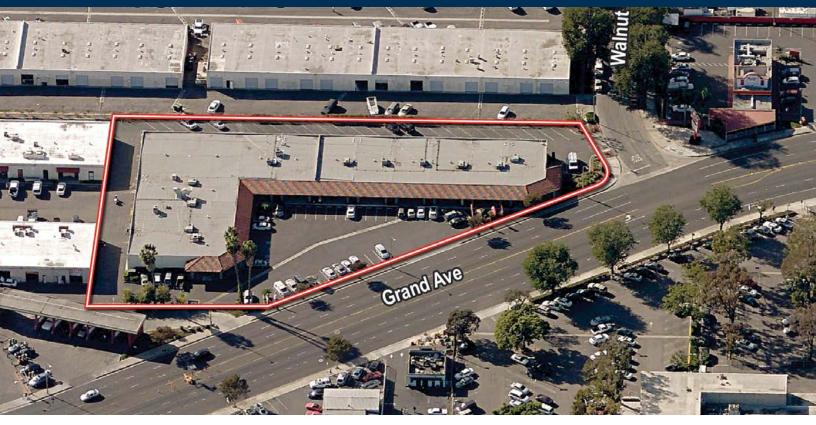

## FOR LEASE ± 1,800 SF INDUSTRIAL UNIT WITH MAJOR STREET FRONTAGE

208 S. Grand Ave., Santa Ana, CA

### **Property Features**

- ±1,800 Square Foot Industrial Unit
- ±780 Square Foot Office/Showroom Area
- ±1,020 Square Feet Warehouse
- Major Street Frontage on Grand Avenue
- One (1) Ground Level Loading Door
- 3:1,000 Parking Ratio
- Excellent Access to the 5, 55 and 22 Freeways
- 13' Minimum Warehouse Clearance
- Drive Around Building
- Large Truck Access
- · Professionally Maintained Property
- Natural Gas Service
- · Full Glass Storefront
- Nightly Security Patrol