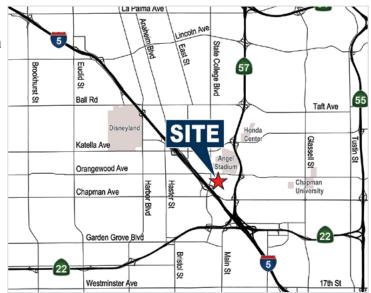

#### **Property Features**

- · Approximately 5,185 Sq. Ft. of Upgraded Office Area
- Large Fenced Yard Area
- Three (3) Ground Level Doors
- Exterior Truckwell
- Fire Sprinklered
- 18' 21' Warehouse Clearance
- 1,200 Amps of 277/480 Volt Power
- Prime Anaheim Stadium Location
- Immediate Access to Pomona (57), Garden Grove (22) and Santa Ana (5) Freeways