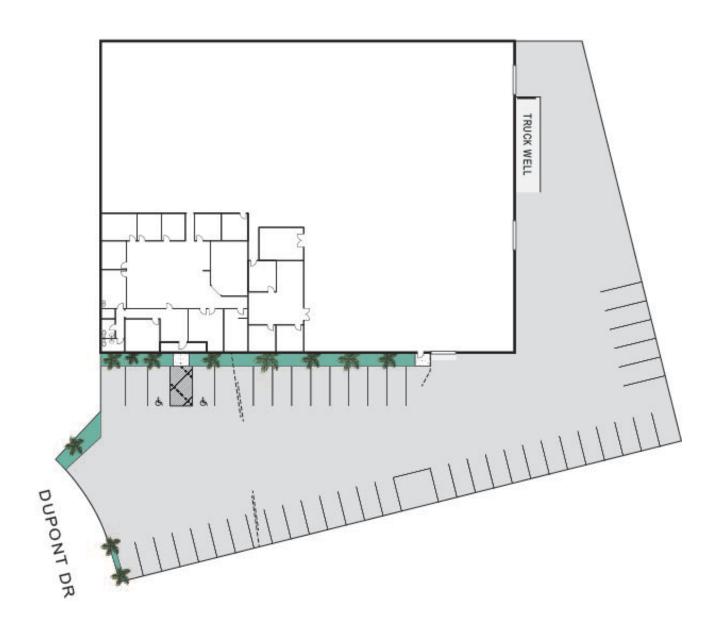

## FOR LEASE ±27,985 SF

### FREESTANDING INDUSTRIAL BUILDING

2200 S. Dupont Avenue, Anaheim, CA

# **READY FOR OCCUPANCY**



#### **Property Features**

- · Approximately 5,185 Sq. Ft. of Upgraded Office Area
- Large Fenced Yard Area
- Three (3) Ground Level Doors
- Exterior Truckwell
- Fire Sprinklered
- 18' 21' Warehouse Clearance
- 1,200 Amps of 277/480 Volt Power
- Prime Anaheim Stadium Location
- Immediate Access to Pomona (57), Garden Grove (22) and Santa Ana (5) Freeways



**Executive Vice President** 714.935.2331 Lic. #00857352 mhefner@voitco.com



Vnit



## FOR LEASE ±27,985 SF

### FREESTANDING INDUSTRIAL BUILDING

2200 S. Dupont Avenue, Anaheim, CA

#### **SITE PLAN**



#### **MIKE HEFNER, SIOR**

Executive Vice President 714.935.2331 Lic. #00857352 mhefner@voitco.com



**Voit** REAL ESTATE SERVICES