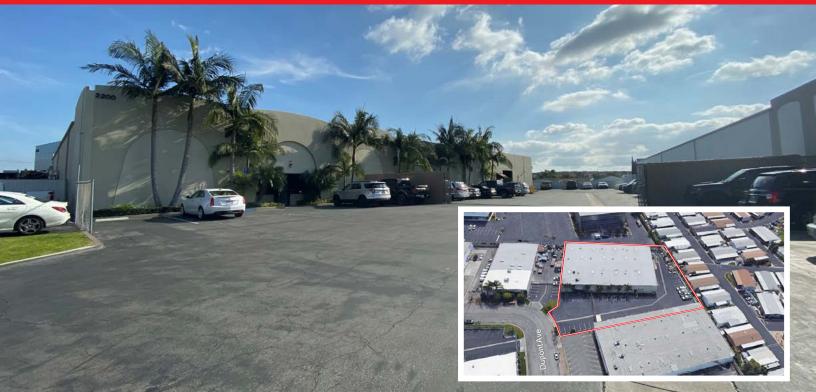

## FOR LEASE ±27,985 SF

### FREESTANDING INDUSTRIAL BUILDING

2200 S. Dupont Avenue, Anaheim, CA

#### **Property Features**

- · Approximately 5,185 Sq. Ft. of Upgraded Office Area
- Large Fenced Yard Area
- Three (3) Ground Level Doors
- Exterior Truckwell
- Fire Sprinklered
- 18' 21' Warehouse Clearance
- 1,200 Amps of 277/480 Volt Power
- Prime Anaheim Stadium Location
- Immediate Access to Pomona (57), Garden Grove (22) and Santa Ana (5) Freeways