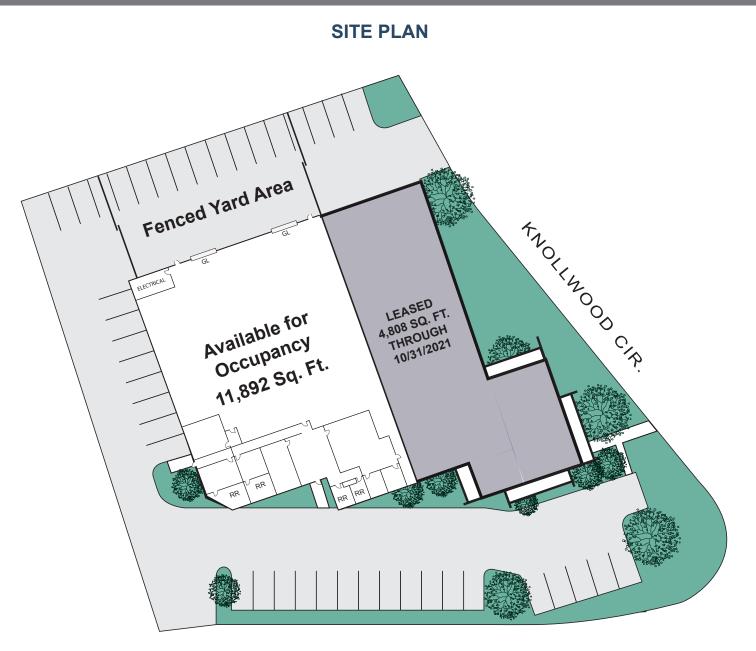

## **Property Features**

- 16,700 Sq. Ft.
- Divisible into 11,892 Sq. Ft./4,808 Sq. Ft.
- Approximately 1,500 Sq. Ft of Office
- Two (2) 12 X 12 Ground Level Doors
- 400 Amps of Power at 277/480 Volts (Verify)
- 18' Warehouse Clearance
- Fenced Yard Area
- Drive Around Building
- Immediate Freeway Access to the 5 & 91 Freeways