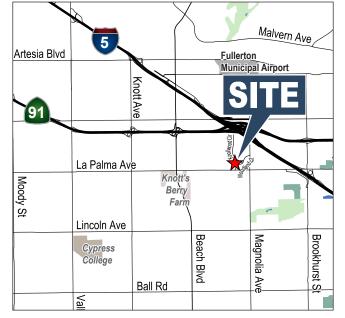

## **FOR SALE** Owner User/Investor Opportunity 16,700 Square Feet

2665 W. Woodland Drive, Anaheim

## FOR SALE

**Owner User/Investor Opportunity** 2665 W. Woodland Drive, Anaheim

WOODLAND DR.

Mike Hefner, SIOR Executive Vice President 714.935.2331 mhefner@voitco.com Lic #00857352

2400 E. Katella Ave., Suite 750, Anaheim, CA 92806 · 714.978.7880 · 714.978.9431 Fax · Lic #01333376 | www.voitco.com