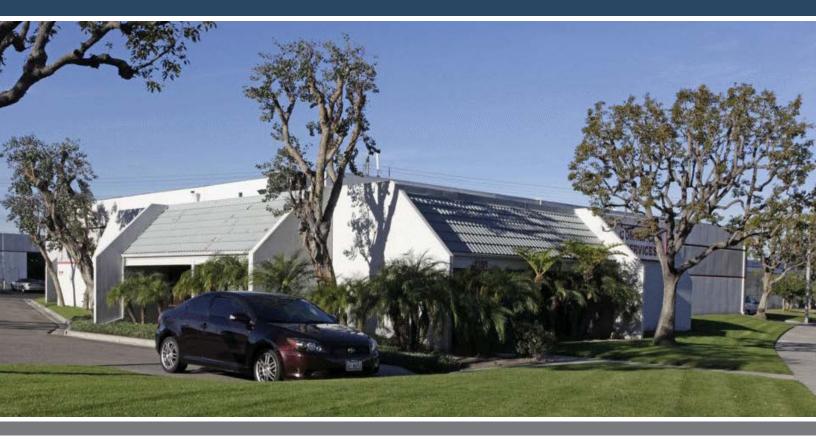

## **FOR SALE** Owner User/Investor Opportunity 16,700 Square Feet

2665 W. Woodland Drive, Anaheim

## **Property Features**

- 16,700 Sq. Ft.
- Divisible into 11,892 Sq. Ft./4,808 Sq. Ft.
- Approximately 1,500 Sq. Ft of Office
- Two (2) 12 X 12 Ground Level Doors
- 400 Amps of Power at 277/480 Volts (Verify)
- 18' Warehouse Clearance
- Fenced Yard Area
- Drive Around Building
- Immediate Freeway Access to the 5 & 91 Freeways