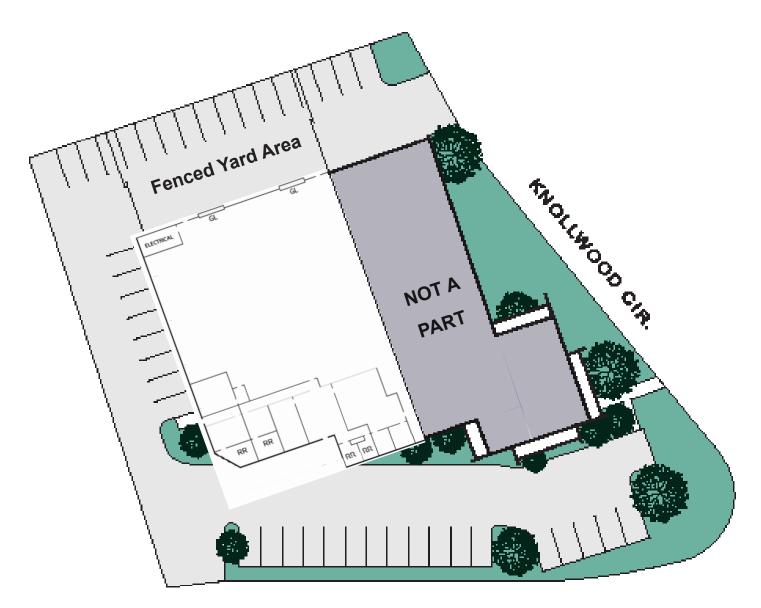

#### SITE PLAN

WOODLAND DR.

Mike Hefner, SIOR Executive Vice President 714.935.2331 mhefner@voitco.com Lic #00857352

2400 E. Katella Ave., Suite 750, Anaheim, CA 92806 · 714.978.7880 · 714.978.9431 Fax · Lic #01333376 | www.voitco.com

### **Property Features**

- Approximately 1,500 Square Feet of Office
- Two (2) 12 X 12 Ground Level Doors
- 400 Amps of Power at 277/480 Volts (Verify)
- 18' Warehouse Clearance
- Fenced Yard Area
- Drive Around Building
- Immediate Freeway Access to the 5 & 91 Freeways