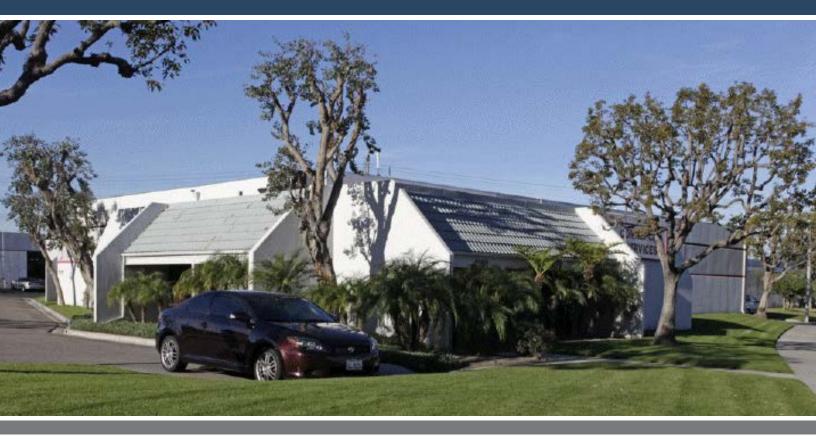

### **11,892 Sq. Ft.** 2665 W. Woodland Drive, Anaheim

### **Property Features**

- Approximately 1,500 Square Feet of Office
- Two (2) 12 X 12 Ground Level Doors
- 400 Amps of Power at 277/480 Volts (Verify)
- 18' Warehouse Clearance
- Fenced Yard Area
- Drive Around Building
- Immediate Freeway Access to the 5 & 91 Freeways