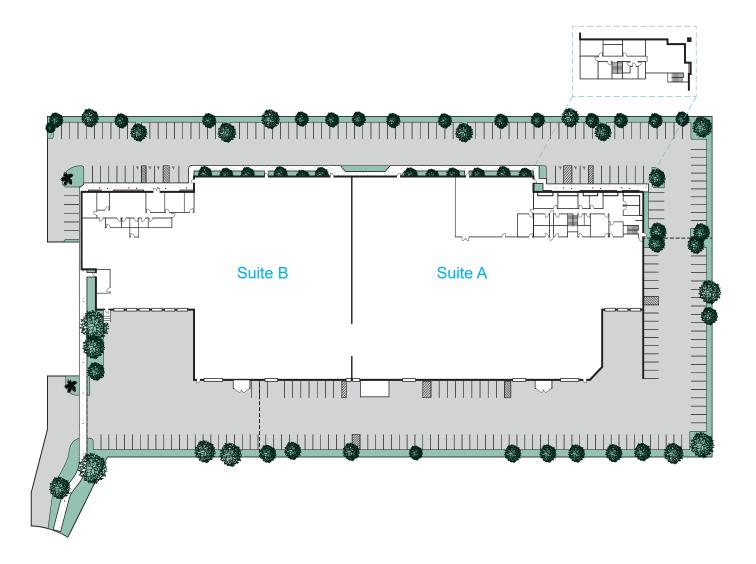

ouse Ceiling Height
- ESFR (K-25) Fire Sprinkler System (Verify)
- 7 Ground Level Doors
- 9 Dock High Loading Doors
- 4,000 Amps; 277/480 Volt, Well Distributed Power
- Excellent Access to the Riverside (91) and 15 Freeways



#### MIKE HEFNER, SIOR

Executive Vice President 714.935.2331 Lic. #00857352 mhefner@voitco.com

#### PAUL CAPUTO, MBA Senior Vice President 714.935.2332 Lic. #01196935 pcaputo@voitco.com



3280 E. Guasti Rd. Suite 100 Ontario, CA 91761 Lic #01991785 www.VoitCo.com

The information contained herein has been obtained from sources we deem reliable. While we have no reason to doubt its accuracy, we do not guarantee it. Licensed as Real Estate Broker and Salesperson by the DRE. ©2019 Voit Real Estate Services, Inc. All Rights Reserved. License #01991785

### SITE PLAN



\*Site plan not to scale.

### **345 CESSNA CIR., SUITE A/B** Corona, CA

## ±113,050 SQ. FT. FOR LEASE

#### MIKE HEFNER, SIOR

Executive Vice President 714.935.2331 Lic. #00857352 mhefner@voitco.com

#### PAUL CAPUTO, MBA Senior Vice President

714.935.2332 Lic. #01196935 pcaputo@voitco.com



3280 E. Guasti Rd. Suite 100 Ontario, CA 91761 Lic #01991785 www.VoitCo.com

The information contained herein has been obtained from sources we deem reliable. While we have no reason to doubt its accuracy, we do not guarantee it. Licensed as Real Estate Broker and Salesperson by the DRE. ©2019 Voit Real Estate Services, Inc. All Rights Reserved. License #01991785