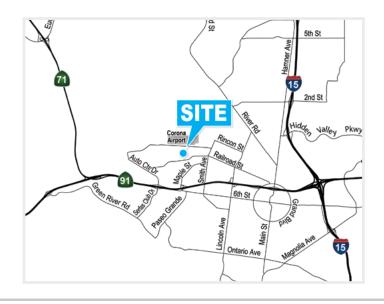

## PROPERTY FEATURES

- High-Image Freestanding Industrial Building
- ± 12,000 SF of Office Area
- 2:1,000 Parking Ratio (225 Stalls)
- Built in 2003
- ± 30' Warehouse Ceiling Height
- ESFR (K-25) Fire Sprinkler System (Verify)
- 7 Ground Level Doors
- 9 Dock High Loading Doors
- 4,000 Amps; 277/480 Volt, Well Distributed Power
- Excellent Access to the Riverside (91) and 15 Freeways