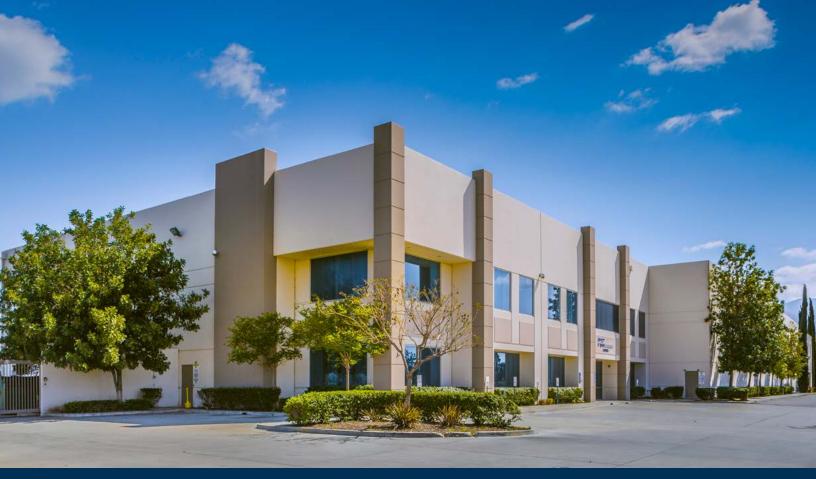

### **345 CESSNA CIR., SUITE A/B** Corona, CA

# ±113,050 SQ. FT. FOR LEASE

## PROPERTY FEATURES

- High-Image Freestanding Industrial Building
- ± 12,000 SF of Office Area
- 2:1,000 Parking Ratio (225 Stalls)
- Built in 2003
- ± 30' Warehouse Ceiling Height
- ESFR (K-25) Fire Sprinkler System (Verify)
- 7 Ground Level Doors
- 9 Dock High Loading Doors
- 4,000 Amps; 277/480 Volt, Well Distributed Power
- Excellent Access to the Riverside (91) and 15 Freeways