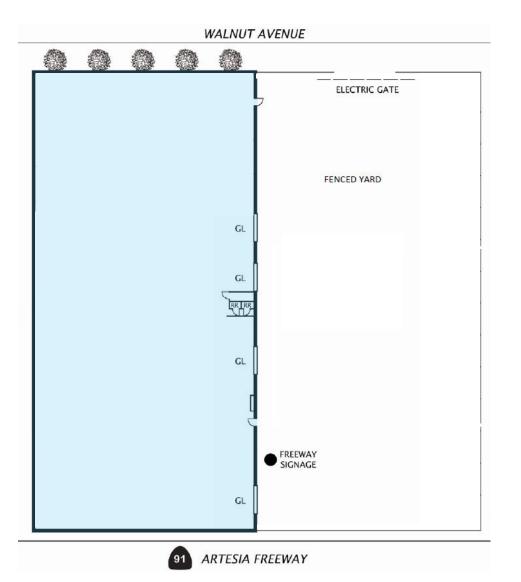

### FEATURES

- 91 Fwy Visibility / Freeway Signage
- ±3,300 SF of Office Space
- ±39,754 SF of Land
- 4 Ground Level Doors
- 18' Warehouse Clearance
- Large Fenced Yard Area with Electric Gate
- Fire Sprinklered (.33/3000 GPM)
- 600 AMPS- 277/480 Volts 3 Phase
- APN #: 136-173-18 & 136-173-19
- Approximately 50 to 52 Parking Spaces On-Site (to be verified)
- Immediate Access to 91, 5 & 605 Fwys
- Asking Price: \$4,495,000.00

### FREEWAY SIGNAGE