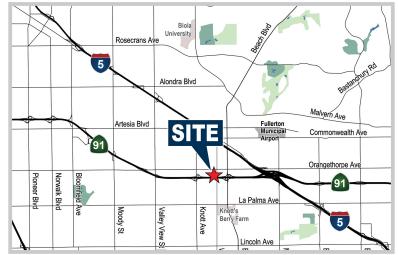

## ±21,093 SF FREESTANDING INDUSTRIAL BUILDING

7422 Walnut Avenue, Buena Park, CA 90620

## ±21,093 SF FREESTANDING INDUSTRIAL BUILDING

### 7422 Walnut Avenue, Buena Park, CA 90620