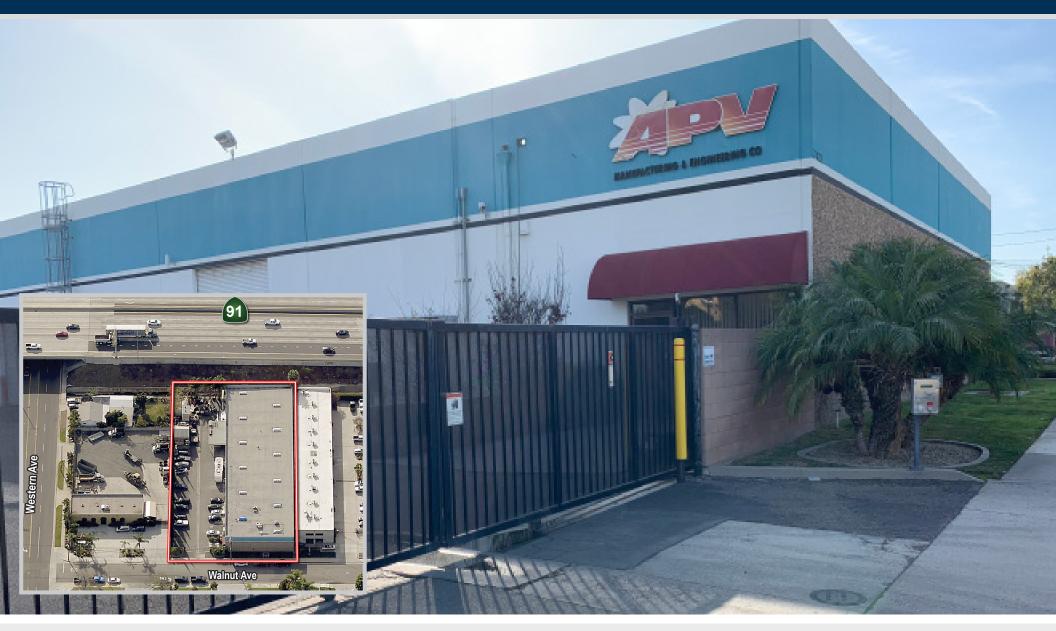

## ±21,093 SF FREESTANDING INDUSTRIAL BUILDING

7422 Walnut Avenue, Buena Park, CA 90620

## ±21,093 SF FREESTANDING INDUSTRIAL BUILDING

### 7422 Walnut Avenue, Buena Park, CA 90620

### FEATURES

- 91 Fwy Visibility / Freeway Signage
- ±3,300 SF of Office Space
- ±39,754 SF of Land
- 4 Ground Level Doors
- 18' Warehouse Clearance
- Large Fenced Yard Area with Electric Gate
- Fire Sprinklered (.33/3000 GPM)
- 600 AMPS- 277/480 Volts 3 Phase
- APN #: 136-173-18 & 136-173-19
- Approximately 50 to 52 Parking Spaces On-Site (to be verified)
- Immediate Access to 91, 5 & 605 Fwys
- Asking Price: \$4,495,000.00