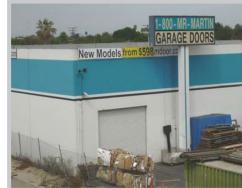

0, Irvine, CA 92614 · 949.851.5100 · 949.261.9092 Fax | www.VoitCo.com

Licensed as Real Estate Salesperson by the DRE. The information contained herein has been obtained from sources we deem reliable. While we have no reason to doubt its accuracy, we do not guarantee it. ©2020 Voit Real Estate Services, Inc. All Rights Reserved. Lic. #01991785

### FEATURES

- 91 Fwy Visibility / Freeway Signage
- ±3,300 SF of Office Space
- ±39,754 SF of Land
- 4 Ground Level Doors
- 18' Warehouse Clearance
- Large Fenced Yard Area with Electric Gate
- Fire Sprinklered (.33/3000 GPM)
- 600 AMPS- 277/480 Volts 3 Phase
- APN #: 136-173-18 & 136-173-19
- Approximately 50 to 52 Parking Spaces On-Site (to be verified)
- Immediate Access to 91, 5 & 605 Fwys
- Asking Price: \$4,495,000.00

### FREEWAY SIGNAGE