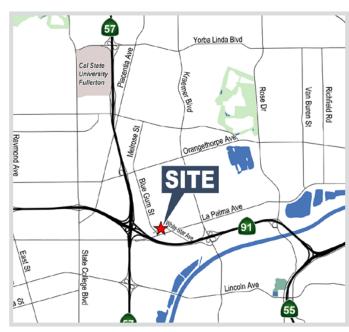

# FOR LEASE ±9,600 SF

### FREESTANDING INDUSTRIAL BUILDING

2840 White Star Avenue, Anaheim, CA