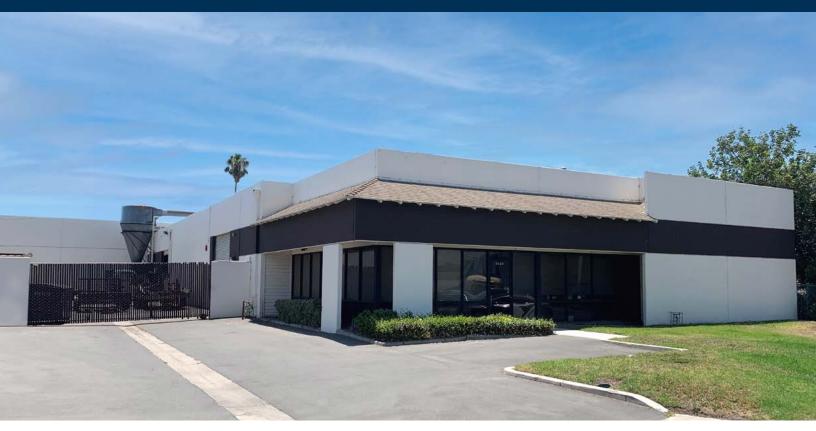

# FOR LEASE ±9,600 SF

## FREESTANDING INDUSTRIAL BUILDING

2840 White Star Avenue, Anaheim, CA

### **Property Features**

- · Freestanding Building
- ± 1,600 SF of Office Space
- Fenced Yard Area
- 400 Amps of Power
- Two (2) Ground Level Door
- Shop Restroom
- Fire Sprinklers
- Business Park Environment
- Excellent Access to the 57 Freeway