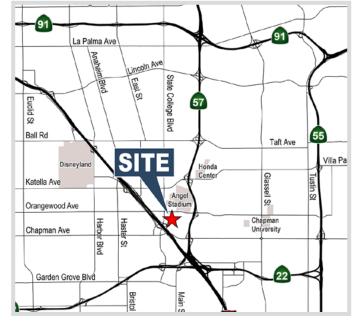

### **Property Features**

- ± 10,112 SF Industrial Building
- ± 1,056 SF of Office
- Two (2) Ground Level Doors
- 12' 14' Warehouse Clearance (Verify)
- · Large Fenced Yard
- 200 Amps 120/240 Volts
- Prime Stadium Location
- 2.5:1,000 Parking Ratio (Possible)
- · Fire Sprinklered
- Immediate Access to Santa Ana (5), Pomona (57), and Garden Grove (22) Freeways