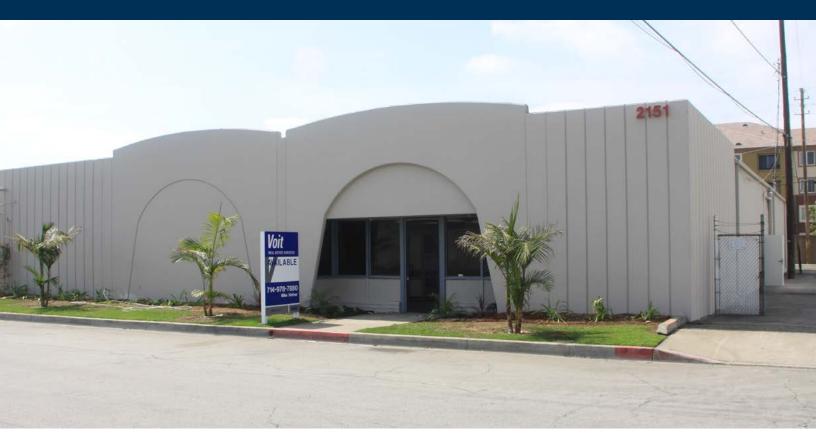

## FOR LEASE ±10,112 SF

## **INDUSTRIAL BUILDING**

2151 S. Dupont Drive, Anaheim, CA

### **Property Features**

- ± 10,112 SF Industrial Building
- ± 1,056 SF of Office
- Two (2) Ground Level Doors
- 12' 14' Warehouse Clearance (Verify)
- · Large Fenced Yard
- 200 Amps 120/240 Volts
- Prime Stadium Location
- 2.5:1,000 Parking Ratio (Possible)
- · Fire Sprinklered
- Immediate Access to Santa Ana (5), Pomona (57), and Garden Grove (22) Freeways