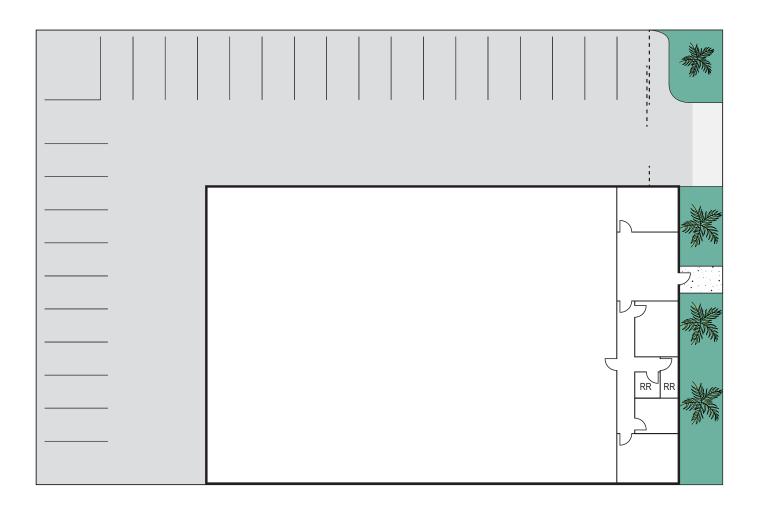

## FOR LEASE ±10,112 SF

## **INDUSTRIAL BUILDING**

2151 S. Dupont Drive, Anaheim, CA



### **Property Features**

- ± 10,112 SF Industrial Building
- ± 1,056 SF of Office
- Two (2) Ground Level Doors
- 12' 14' Warehouse Clearance (Verify)
- · Large Fenced Yard
- 200 Amps 120/240 Volts
- Prime Stadium Location
- 2.5:1,000 Parking Ratio (Possible)
- · Fire Sprinklered
- Immediate Access to Santa Ana (5), Pomona (57), and Garden Grove (22) Freeways



### MIKE HEFNER, SIOR

Executive Vice President 714.935.2331 Lic. #00857352 mhefner@voitco.com





# **DUPONT DR**

# FOR LEASE ±10,112 SF

**INDUSTRIAL BUILDING** 

2151 S. Dupont Drive, Anaheim, CA

### SITE PLAN



\* Site plan not to scale.

#### MIKE HEFNER, SIOR

Executive Vice President 714.935.2331 Lic. #00857352 mhefner@voitco.com