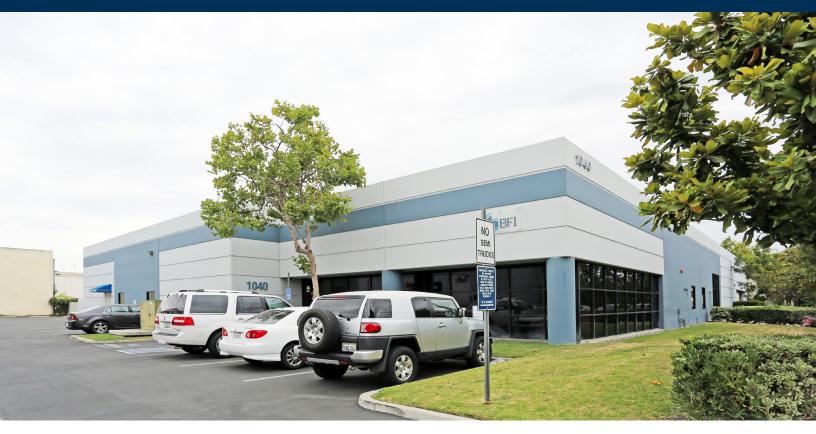

## FOR LEASE ±13,460 SF

## FREESTANDING INDUSTRIAL BUILDING

1040 E. Howell Avenue, Anaheim, CA

## **Property Features**

- Freestanding Building
- ± 5,887 SF High Image Office Area (Modified to Suit)
- 16' 18' Ceiling Height
- 800 Amps of 120/280 Volt Powers
- One (1) Ground Level Door (Expandable to Two)
- Truckwell Possible
- Shop Restrooms
- Large Fenced Yard Area
- Fire Sprinklered
- Business Park Environment
- Excellent Access to the 57 Freeway

# FOR LEASE ±13,460 SF

FREESTANDING INDUSTRIAL BUILDING

1040 E. Howell Avenue, Anaheim, CA