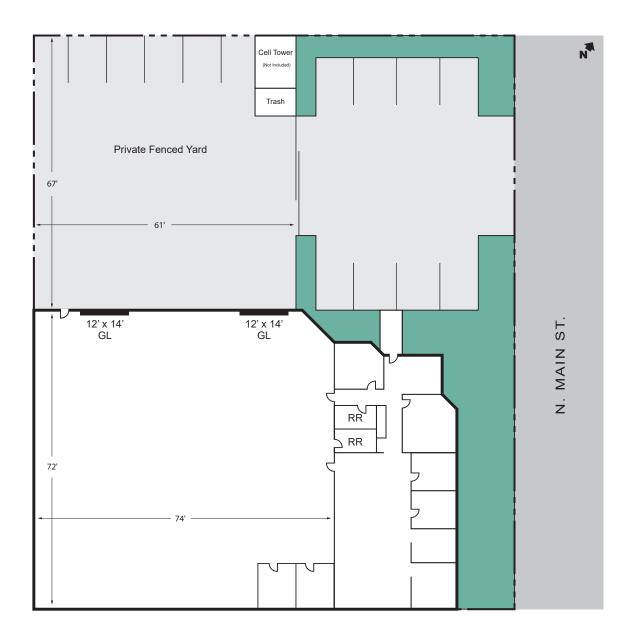

### SITE PLAN

\* Site plan not to scale

## **Property Features**

- ±7,386 Square Foot Industrial Building with:
  - ±1,547 Square Feet of Office Area ±5,839 Square Feet of Warehouse
- High Image Freestanding Building
- Secured Yard Area (Approximately 4,000 SF)
- Two (2) 12' x 14' Ground Level Doors
- 2:1,000 Parking Ratio
- · Well Maintained Business Park Environment
- 800 Amps 120/208 Volt Power (Verify)
- 16' 19' Minimum Warehouse Clearance
- Immediate Access to 57, 91 and 55 Freeways
- 1989 Construction
- Cell Tower on Site is not Included in Purchase, but could be Acquired Separately