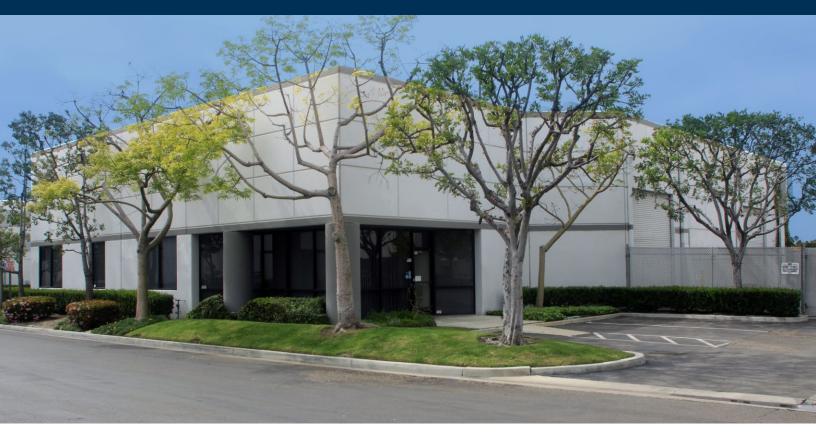

## FOR SALE ±7,386 SF FREESTANDING INDUSTRIAL BUILDING WITH FENCED YARD

1963 N. Main Street, Orange, CA

## **Property Features**

- ±7,386 Square Foot Industrial Building with:
  - ±1,547 Square Feet of Office Area ±5,839 Square Feet of Warehouse
- High Image Freestanding Building
- Secured Yard Area (Approximately 4,000 SF)
- Two (2) 12' x 14' Ground Level Doors
- 2:1,000 Parking Ratio
- · Well Maintained Business Park Environment
- 800 Amps 120/208 Volt Power (Verify)
- 16' 19' Minimum Warehouse Clearance
- Immediate Access to 57, 91 and 55 Freeways
- 1989 Construction
- Cell Tower on Site is not Included in Purchase, but could be Acquired Separately