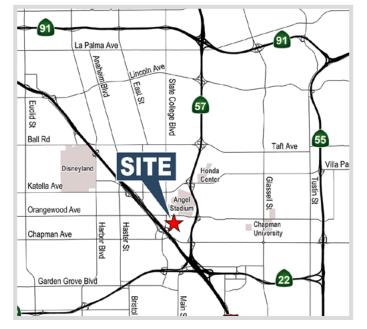

### **Property Features**

- ± 10,650 SF Industrial Building
- ± 1,500 SF of Office Area
- Two (2) Ground Level Doors
- 12' 14' Warehouse Clearance (Verify)
- Large Fenced Yard Area
- 600 Amps 277/480 Volts
- Prime Stadium Location
- 1.9:1,000 Parking Ratio (Verify)
- · Fire Sprinklered
- Immediate Access to Santa Ana (5), Pomona (57), and Garden Grove (22) Freeways