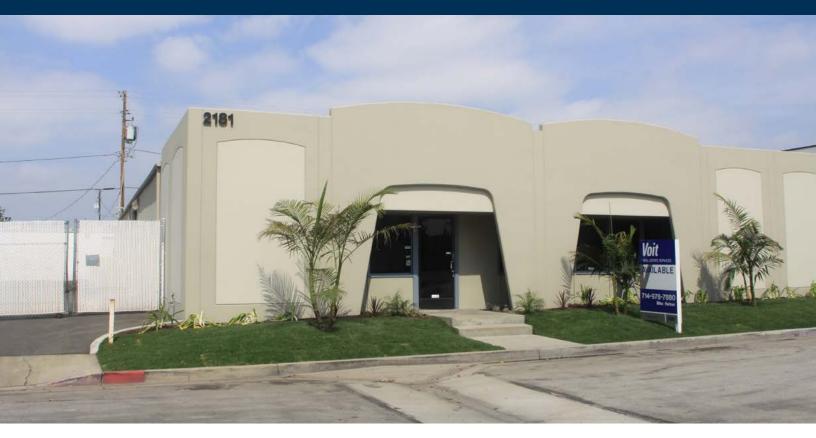

# FOR LEASE ±10,650 SF

# INDUSTRIAL BUILDING

2181 S. Dupont Drive, Anaheim, CA

### **Property Features**

- ± 10,650 SF Industrial Building
- ± 1,500 SF of Office Area
- Two (2) Ground Level Doors
- 12' 14' Warehouse Clearance (Verify)
- Large Fenced Yard Area
- 600 Amps 277/480 Volts
- Prime Stadium Location
- 1.9:1,000 Parking Ratio (Verify)
- · Fire Sprinklered
- Immediate Access to Santa Ana (5), Pomona (57), and Garden Grove (22) Freeways