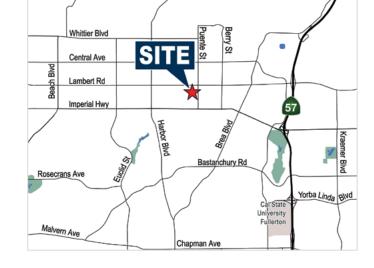

## 325 N. PUENTE STREET, UNIT D

Brea, Califorrnia 92821

# **FOR LEASE** ±3,459 SQ. FT.