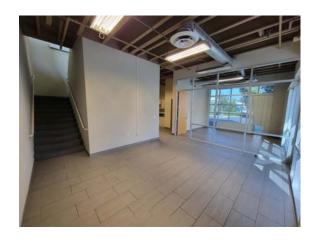

#### **PROPERTY FEATURES**

- ± 3,459 Sq. Ft. Industrial Unit
  - ± 2,074 Sq. Ft. High Image Office Space
  - ± 1,385 Sq. Ft. Warehouse Space
- End / Corner Unit
- · 22' Clear Height
- · Extensive Glass Line
- · Open Ceiling / "Creative Office"
- · Excellent Truck Access
- · Drive Around Building
- · 2 GL Warehouse Doors
- Power 225 Amps / 3 Phase (verify)
- · Fire Sprinklers