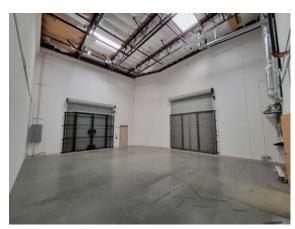

#### **PROPERTY FEATURES**

- ± 3,459 Sq. Ft. Industrial Unit
  - ± 2,074 Sq. Ft. High Image Office Space
  - ± 1,385 Sq. Ft. Warehouse Space
- End / Corner Unit
- · 22' Clear Height
- · Extensive Glass Line
- · Open Ceiling / "Creative Office"
- · Excellent Truck Access
- · Drive Around Building
- · 2 GL Warehouse Doors
- Power 225 Amps / 3 Phase (verify)
- · Fire Sprinklers