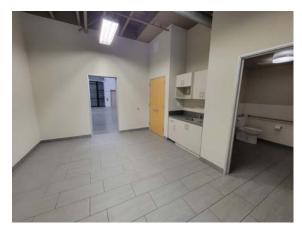

#### **PROPERTY FEATURES**

- ± 3,459 Sq. Ft. Industrial Unit
  - ± 2,074 Sq. Ft. High Image Office Space
  - ± 1,385 Sq. Ft. Warehouse Space
- End / Corner Unit
- · 22' Clear Height
- · Extensive Glass Line
- · Open Ceiling / "Creative Office"
- · Excellent Truck Access
- · Drive Around Building
- · 2 GL Warehouse Doors
- Power 225 Amps / 3 Phase (verify)
- · Fire Sprinklers