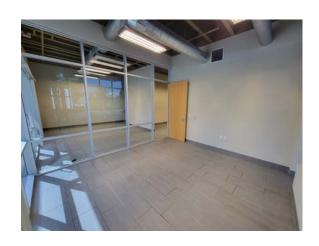

#### **PROPERTY FEATURES**

- ± 3,459 Sq. Ft. Industrial Unit
  - ± 2,074 Sq. Ft. High Image Office Space
  - ± 1,385 Sq. Ft. Warehouse Space
- End / Corner Unit
- · 22' Clear Height
- · Extensive Glass Line
- · Open Ceiling / "Creative Office"
- · Excellent Truck Access
- · Drive Around Building
- · 2 GL Warehouse Doors
- Power 225 Amps / 3 Phase (verify)
- · Fire Sprinklers