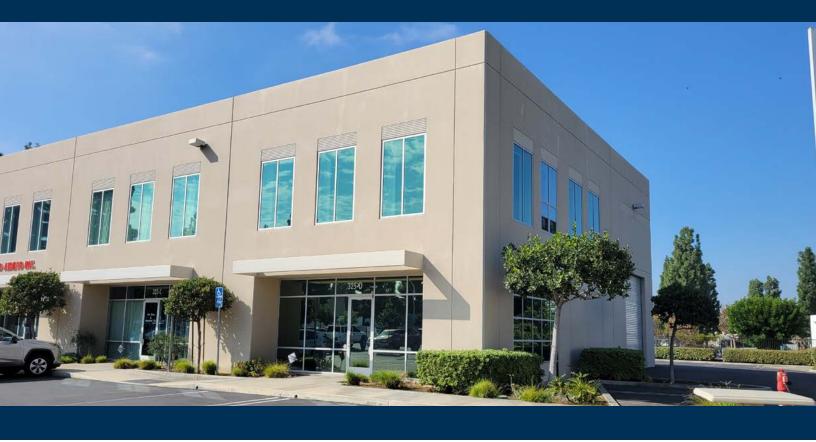

## 325 N. PUENTE STREET, UNIT D

Brea, Califorrnia 92821

## **FOR LEASE** ±3,459 SQ. FT.

#### **PROPERTY FEATURES**

- ± 3,459 Sq. Ft. Industrial Unit
  - ± 2,074 Sq. Ft. High Image Office Space
  - ± 1,385 Sq. Ft. Warehouse Space
- End / Corner Unit
- · 22' Clear Height
- · Extensive Glass Line
- · Open Ceiling / "Creative Office"
- · Excellent Truck Access
- · Drive Around Building
- · 2 GL Warehouse Doors
- Power 225 Amps / 3 Phase (verify)
- · Fire Sprinklers