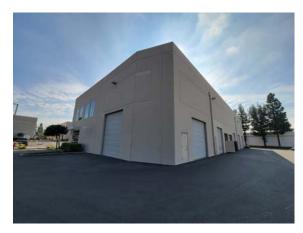

## 325 N. PUENTE STREET, UNIT D

Brea, Califorrnia 92821

## **FOR LEASE** ±3,459 SQ. FT.

#### **PROPERTY FEATURES**

- ± 3,459 Sq. Ft. Industrial Unit
  - ± 2,074 Sq. Ft. High Image Office Space
  - ± 1,385 Sq. Ft. Warehouse Space
- End / Corner Unit
- · 22' Clear Height
- · Extensive Glass Line
- · Open Ceiling / "Creative Office"
- · Excellent Truck Access
- · Drive Around Building
- · 2 GL Warehouse Doors
- Power 225 Amps / 3 Phase (verify)
- · Fire Sprinklers