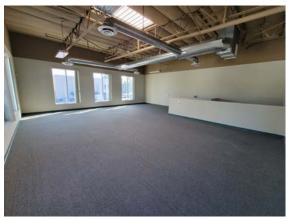

#### **PROPERTY FEATURES**

- ± 3,459 Sq. Ft. Industrial Unit
  - ± 2,074 Sq. Ft. High Image Office Space
  - ± 1,385 Sq. Ft. Warehouse Space
- End / Corner Unit
- · 22' Clear Height
- · Extensive Glass Line
- · Open Ceiling / "Creative Office"
- · Excellent Truck Access
- · Drive Around Building
- · 2 GL Warehouse Doors
- Power 225 Amps / 3 Phase (verify)
- · Fire Sprinklers