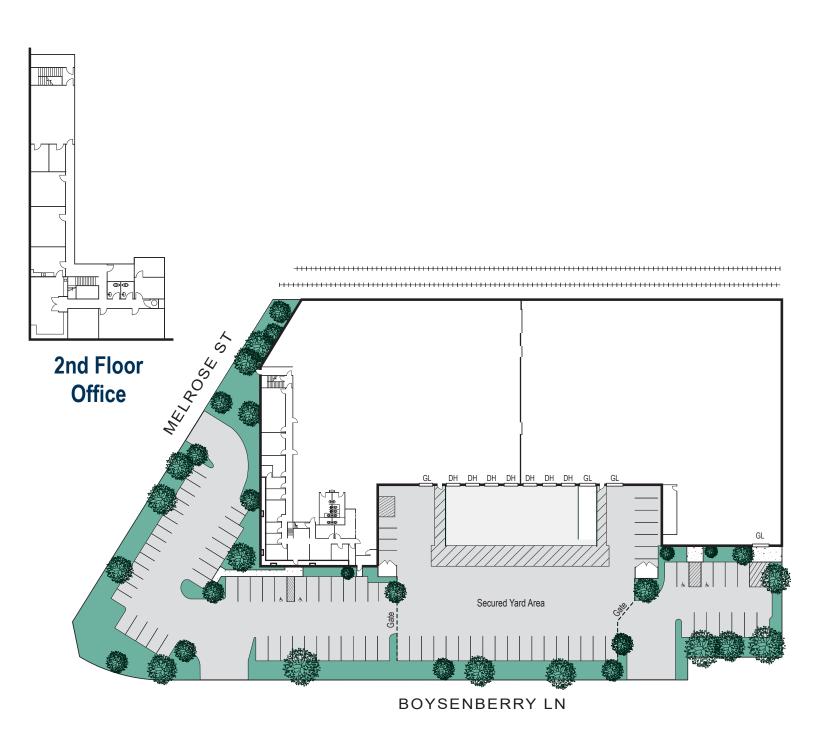

### **Property Features**

- ±65,517 Sq. Ft. Distribution/Manufacturing Building
- ±9,000 Sq. Ft. of Upgraded Two Story Office Area
- · Large Secured Drive Through Yard
- Secured Truck Court (131' Deep)
- Seven (7) Dock High Positions
- · Four (4) Grade Level Doors
- · High Image/Corner Location
- 94 Parking Stalls
- 1,000 Amps of 277/480 Volt Power (Verify)
- · Motion Sensor Warehouse Lighting
- 24' Minimum Clearance
- Fully Sprinklered (.45 GPM/3,000 Sq. Ft.)
- High-Image Business Park Location