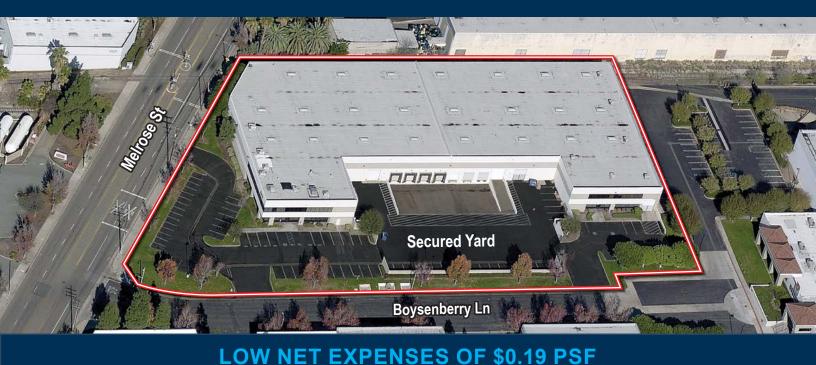

### **Property Features**

- ±65,517 Sq. Ft. Distribution/Manufacturing Building
- ±9,000 Sq. Ft. of Upgraded Two Story Office Area
- · Large Secured Drive Through Yard
- Secured Truck Court (131' Deep)
- Seven (7) Dock High Positions
- · Four (4) Grade Level Doors
- · High Image/Corner Location
- 94 Parking Stalls
- 1,000 Amps of 277/480 Volt Power (Verify)
- · Motion Sensor Warehouse Lighting
- 24' Minimum Clearance
- Fully Sprinklered (.45 GPM/3,000 Sq. Ft.)
- High-Image Business Park Location

- Immediate Access to 57 & 91 Freeways
- · Possible Lease w/ Option to Purchase