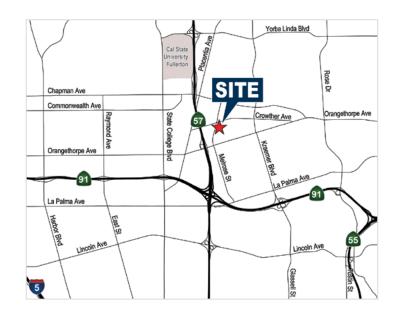

# **FOR LEASE ±65,517 SQUARE FEET**

### FREESTANDING DISTRIBUTION / MANUFACTURING BUILDING

540 - 544 Melrose Street, Placentia, CA



### **Property Features**

- ±65,517 Sq. Ft. Distribution/Manufacturing Building
- ±9,000 Sq. Ft. of Upgraded Two Story Office Area
- · Large Secured Drive Through Yard
- Secured Truck Court (131' Deep)
- Seven (7) Dock High Positions
- · Four (4) Grade Level Doors
- · High Image/Corner Location
- 94 Parking Stalls
- 1,000 Amps of 277/480 Volt Power (Verify)
- · Motion Sensor Warehouse Lighting
- 24' Minimum Clearance
- Fully Sprinklered (.45 GPM/3,000 Sq. Ft.)
- High-Image Business Park Location

- Immediate Access to 57 & 91 Freeways
- · Possible Lease w/ Option to Purchase



#### MIKE HEFNER, SIOR

Executive Vice President, Partner 714.935.2331 Lic. # 00857352 mhefner@voitco.com

#### MIKE VERNICK, CCIM, SIOR

Senior Vice President, Partner 714.935.2354 Lic. # 01420885 mvernick@voitco.com





# **FOR LEASE ±65,517 SQUARE FEET**

## FREESTANDING DISTRIBUTION / MANUFACTURING BUILDING

540 - 544 Melrose Street, Placentia, CA



#### MIKE HEFNER, SIOR

Executive Vice President, Partner 714.935.2331 Lic. # 00857352 mhefner@voitco.com

#### MIKE VERNICK, CCIM, SIOR

Senior Vice President, Partner 714.935.2354 Lic. # 01420885 mvernick@voitco.com