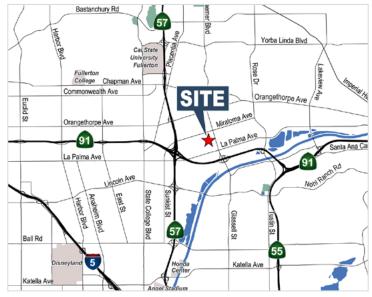

### FREESTANDING INDUSTRIAL BUILDING

1260 N. Lance Lane, Anaheim, CA

### **Property Features**

- ± 603 Sq. Ft. of Office Space
- 14' Warehouse Clearance
- 1,200 Amps of 120/208 Volt Power (Verify)
- 8 Parking Stalls
- One (1) Ground Level Door
- · Fire Sprinklered
- · Fenced Yard
- · Low Cost Anaheim Utility Rates
- · Located in Prestigious Canyon Corridor
- Convenient Access to Riverside (91), Pomona (57) and Newport (55) Freeways