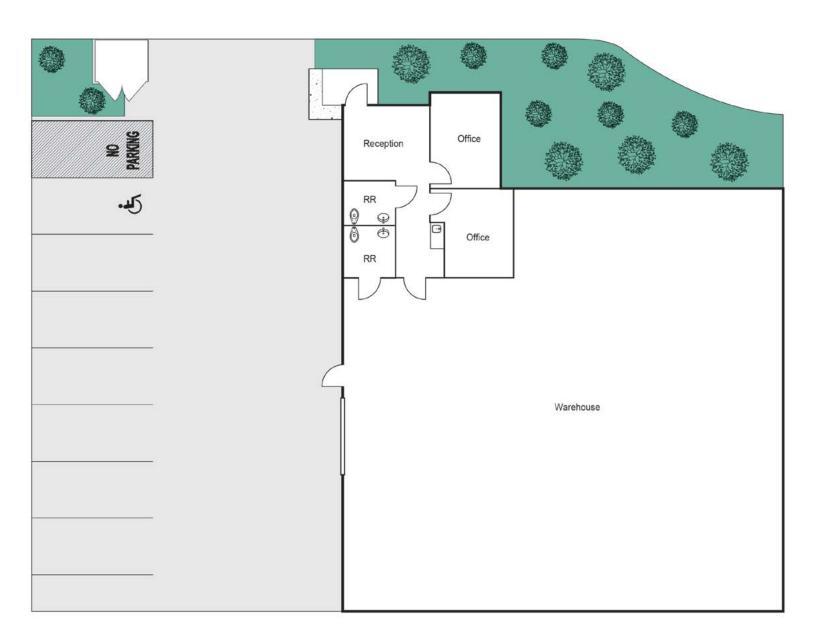

## FOR LEASE ±6,179 SF

### FREESTANDING INDUSTRIAL BUILDING

1260 N. Lance Lane, Anaheim, CA



### **Property Features**

- ± 603 Sq. Ft. of Office Space
- 14' Warehouse Clearance
- 1,200 Amps of 120/208 Volt Power (Verify)
- 8 Parking Stalls
- One (1) Ground Level Door
- · Fire Sprinklered
- · Fenced Yard
- · Low Cost Anaheim Utility Rates
- · Located in Prestigious Canyon Corridor
- Convenient Access to Riverside (91), Pomona (57) and Newport (55) Freeways



### MIKE HEFNER, SIOR

Executive Vice President 714.935.2331 Lic. #00857352 mhefner@voitco.com





# FOR LEASE ±6,179 SF

## FREESTANDING INDUSTRIAL BUILDING

1260 N. Lance Lane, Anaheim, CA

#### SITE PLAN



#### MIKE HEFNER, SIOR

Executive Vice President 714.935.2331 Lic. #00857352 mhefner@voitco.com