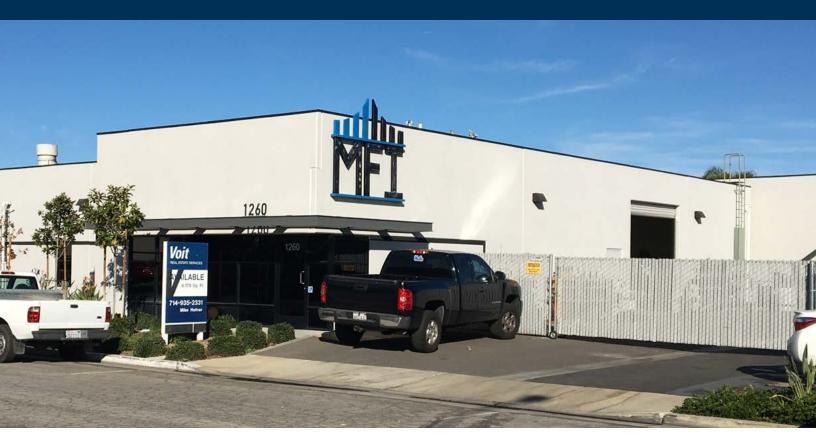

## FOR LEASE ±6,179 SF

### FREESTANDING INDUSTRIAL BUILDING

1260 N. Lance Lane, Anaheim, CA

### **Property Features**

- ± 603 Sq. Ft. of Office Space
- 14' Warehouse Clearance
- 1,200 Amps of 120/208 Volt Power (Verify)
- 8 Parking Stalls
- One (1) Ground Level Door
- · Fire Sprinklered
- · Fenced Yard
- · Low Cost Anaheim Utility Rates
- · Located in Prestigious Canyon Corridor
- Convenient Access to Riverside (91), Pomona (57) and Newport (55) Freeways