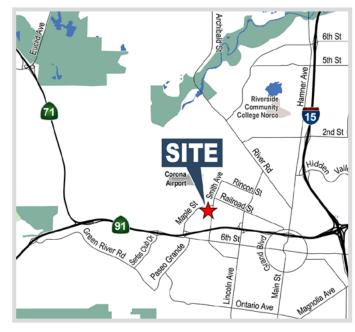

## **Property Features**

- ± 6,486 Sq. Ft. Freestanding Building
- ± 1,100 Sq. Ft. of Office Space
- Two (2) Ground Level Loading Doors
- 200 Amps of Power; 120/240 Volt
- ± 15' Warehouse Clearance
- Shop Restrooms
- Large Fenced Yard
- Convenient Access to the 91, 15 and 71 Freeways