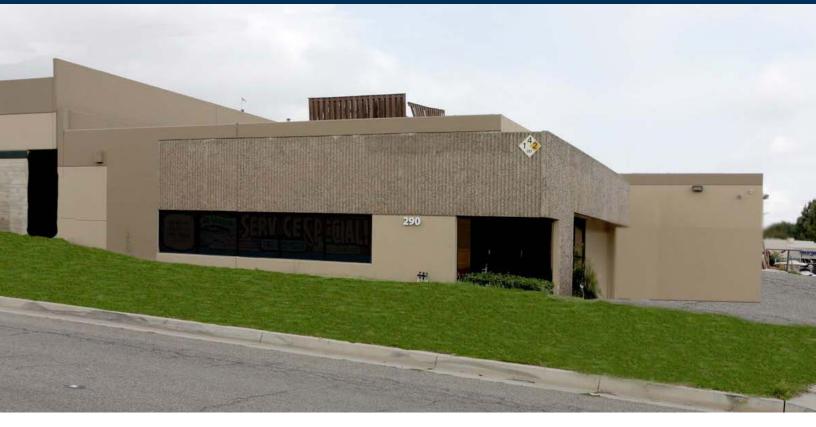

## FOR LEASE ±6,486 SF

### FREESTANDING INDUSTRIAL BUILDING

290 N. Smith Ave., Corona, CA 92882

## **Property Features**

- ± 6,486 Sq. Ft. Freestanding Building
- ± 1,100 Sq. Ft. of Office Space
- Two (2) Ground Level Loading Doors
- 200 Amps of Power; 120/240 Volt
- ± 15' Warehouse Clearance
- Shop Restrooms
- Large Fenced Yard
- Convenient Access to the 91, 15 and 71 Freeways