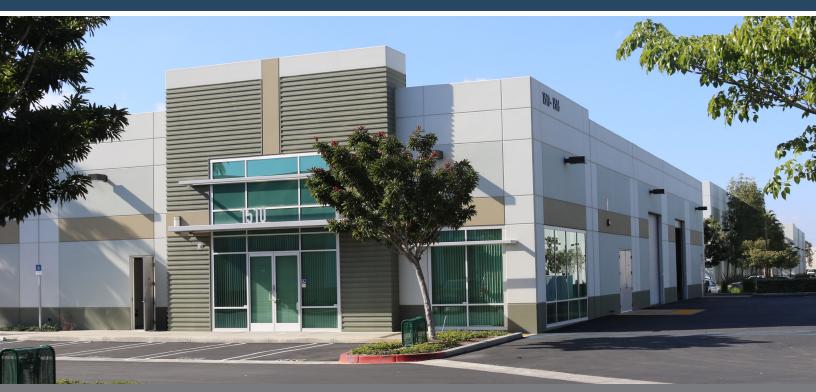

## FOR SALE ±8,434 Sq.Ft. 1510 Kimberly Avenue, Fullerton, CA

#### **Property Features**

- High Image Industrial Building
- 945 Sq. Ft. of Office Area
- Two (2) Ground Level Doors
- 18' Warehouse Clearance
- Fire Sprinklers (.45/3,000 Density)
- 400 AMPS of Power
- Built in 2008
- 17 Reserved Parking Stalls
- Excellent Access to 57, 5 and 91 Freeways