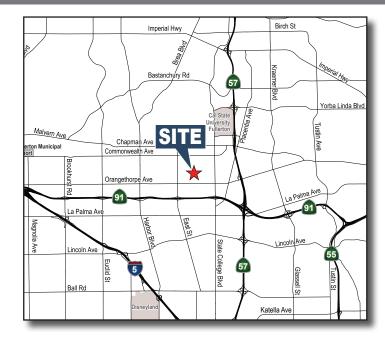

## FOR SALE ±8,434 Sq.Ft. 1510 Kimberly Avenue, Fullerton, CA



### **2008 CONSTRUCTION**

#### **Property Features**

- High Image Industrial Building
- 945 Sq. Ft. of Office Area
- Two (2) Ground Level Doors
- 18' Warehouse Clearance
- Fire Sprinklers (.45/3,000 Density)
- 400 AMPS of Power
- Built in 2008
- 17 Reserved Parking Stalls
- Excellent Access to 57, 5 and 91 Freeways



Mike Vernick, CCIM, SIOR Senior Vice President 714.935.2354 MVernick@voitco.com Lic. #01420885 Morgan Hill Vice President 714.935.2322 MHill@voitco.com Lic #01877356 Michael Hefner, SIOR Executive Vice President 714.935.2331 MHefner@voitco.com Lic. #00857352



2400 E. Katella Avenue, Suite 750, Anaheim, CA 92806 • 714.978.7880 • 714.978.9431 Fax • Lic #01333376 | www.voitco.com

# FOR SALE ±8,434 Sq.Ft. 1510 Kimberly Avenue, Fullerton, CA

#### Site Plan



Mike Vernick, CCIM, SIOR Senior Vice President 714.935.2354 MVernick@voitco.com Lic. #01420885 Morgan Hill Vice President 714.935.2322 MHill@voitco.com Lic #01877356 Michael Hefner, SIOR Executive Vice President 714.935.2331 MHefner@voitco.com Lic. #00857352



2400 E. Katella Avenue, Suite 750, Anaheim, CA 92806 · 714.978.7880 · 714