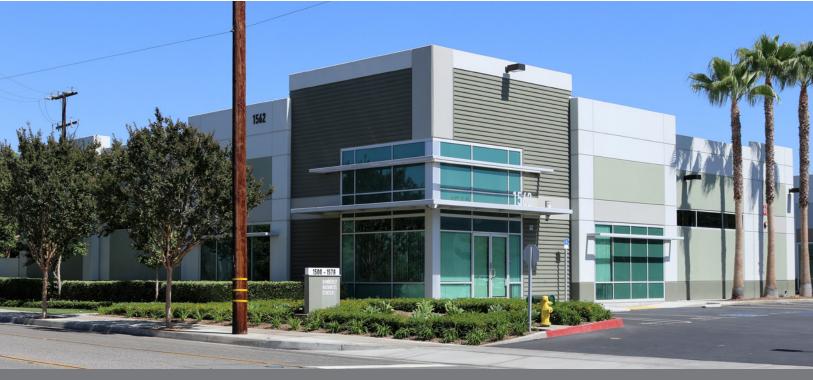

## FOR SALE OR LEASE ±8,590 Sq.Ft.

## 1562 Kimberly Avenue, Fullerton, CA

## Freestanding with Fenced Yard

### **Property Features**

- Freestanding Building
- Large Fenced Yard Area
- 969 Sq. Ft. of Office Area
- Two (2) Ground Level Doors
- 18' Warehouse Clearance
- Fire Sprinklers (.45/3,000 Density)
- 400 AMPS of Power
- Built in 2008
- 14 Reserved Parking Stalls
- Street Frontage
- Excellent Access to 57, 5 and 91 Freeways