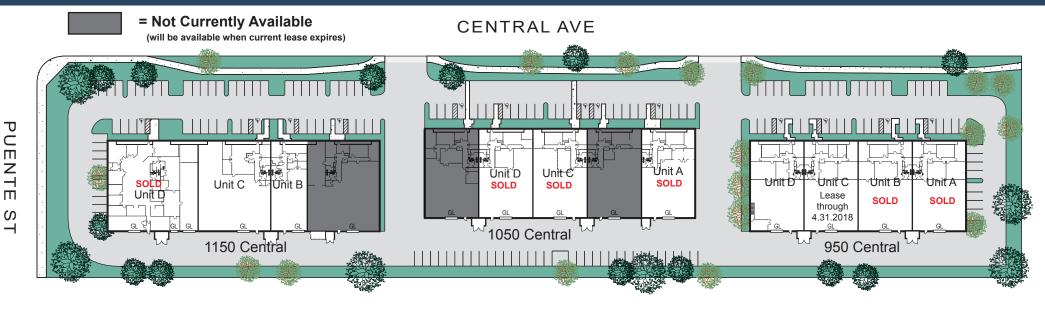

## SIX (6) UNITS SOLD

### 1150 W. CENTRAL AVENUE

| Unit | Unit<br>Sq. Ft. | Office<br>Sq. Ft. | Loading<br>Doors | Sale Price /<br>PSF |
|------|-----------------|-------------------|------------------|---------------------|
| В    | 4,000           | 1,485             | 1                | \$218.00            |
| С    | 8,000           | 2,209             | 1                | \$212.00            |
| B&C  | 12,000          | 3,694             | 2                | \$214.00            |

#### 950 W. CENTRAL AVENUE

Voit

REAL ESTATE SERVICES

| Unit | Unit<br>Sq. Ft. | Office<br>Sq. Ft. | Loading<br>Doors | Sale Price /<br>PSF |
|------|-----------------|-------------------|------------------|---------------------|
| С    | 6,003           | 2,148             | 1                | \$213.00            |
| D    | 6,344           | 2,615             | 1                | \$215.00            |
| C/D  | 12,347          | 4,763             | 2                | \$214.03            |