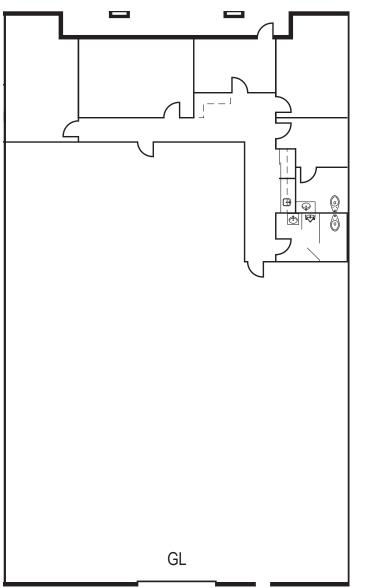

### **FLOOR PLAN**

### **1050 W. CENTRAL AVENUE**

| Unit | Unit    | Office  | Loading | Sale Price / |
|------|---------|---------|---------|--------------|
|      | Sq. Ft. | Sq. Ft. | Doors   | PSF          |
| С    | 6,003   | 1,753   | 1       | \$205.00     |