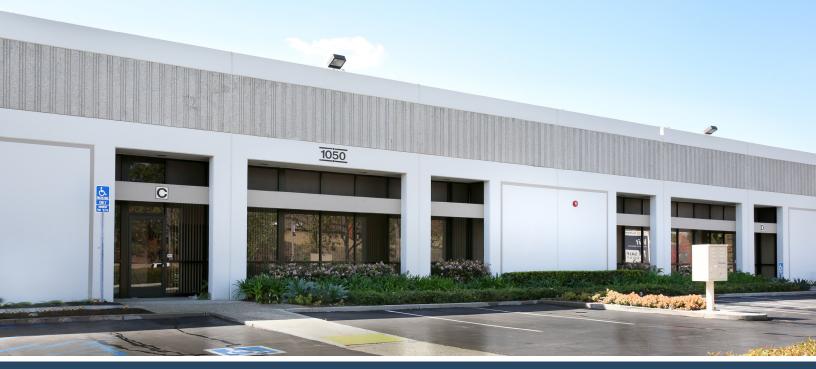

## FOR SALE ±6,003 SQ. FT.

### 1050 W. Central Avenue, Unit C, Brea

## **MAJOR STREET FRONTAGE**

#### **Property Features**

- ±6,003 Sq. Ft. Industrial
  - ±1,753 Sq. Ft. Office
  - ±4,250 Sq. Ft. Warehouse
- Fully Refurbished Property
- 19' Warehouse Clearance
- Fully Fire Sprinklered
- One (1) Oversized 14' X 14' Ground Level Door
- Central Avenue Frontage
- Drive Around Building
- Functional Office Layout with Natural Light
- 200 Amps of 120/208 Volt Power (Verify)
- 12 Parking Stalls (2:1 Parking In Common)
- Abundant Skylights and Warehouse Lighting
- Excellent Site Circulation
- Excellent access to the 57 Freeway