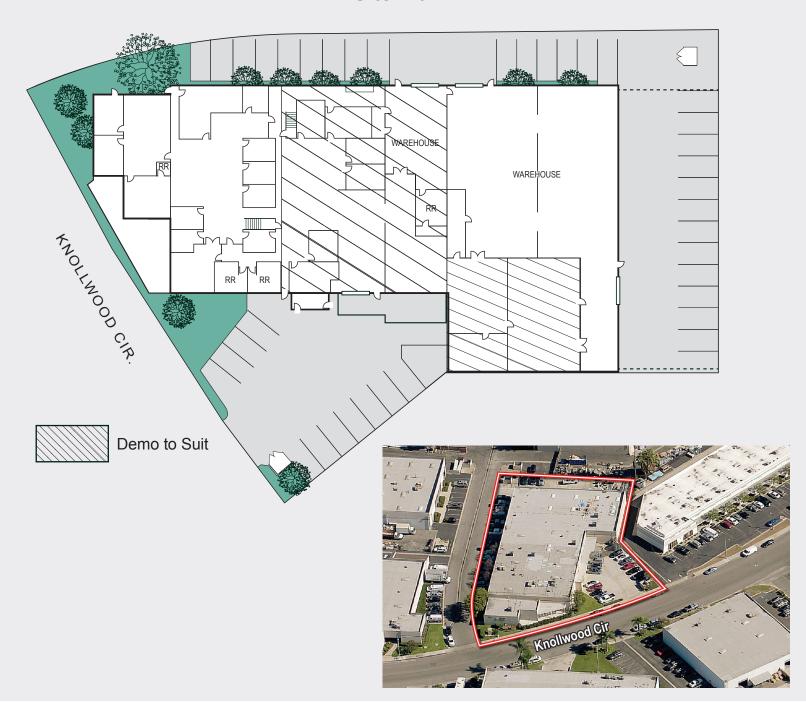

### Site Plan

### **Property Features**

- · Freestanding Building
- Approximately 6,085 Sq. Ft. of Office Space
- Divisible to 9,000 13,818 Sq. Ft.
- · 16' Warehouse Clearance
- Four (4) Ground Level Doors
- 2,000 Amps of 120/208V 3 Phase Power
- · Two (2) Fenced Yards
- Camera Security System Available
- Portions of Warehouse with HVAC Capability
- Excellent Access to the 5 and 91 Freeways