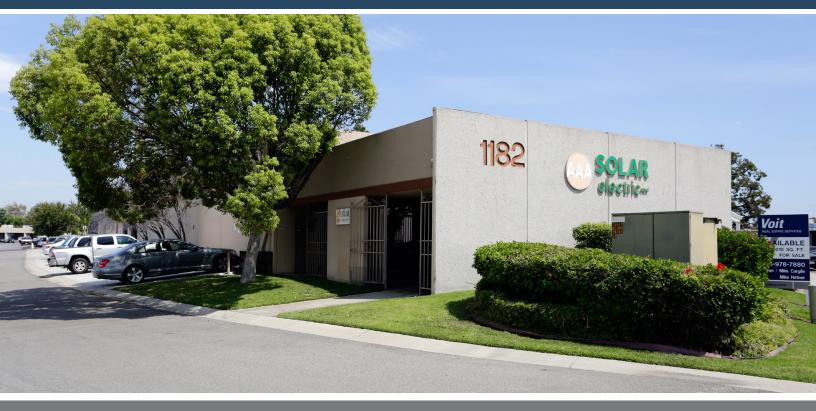

# For Sale ±22,818 Square Feet

# 1182 N. Knollwood Circle, Anaheim

### **Property Features**

- · Freestanding Building
- Approximately 6,085 Sq. Ft. of Office Space
- Divisible to 9,000 13,818 Sq. Ft.
- · 16' Warehouse Clearance
- Four (4) Ground Level Doors
- 2,000 Amps of 120/208V 3 Phase Power
- · Two (2) Fenced Yards
- Camera Security System Available
- Portions of Warehouse with HVAC Capability
- Excellent Access to the 5 and 91 Freeways