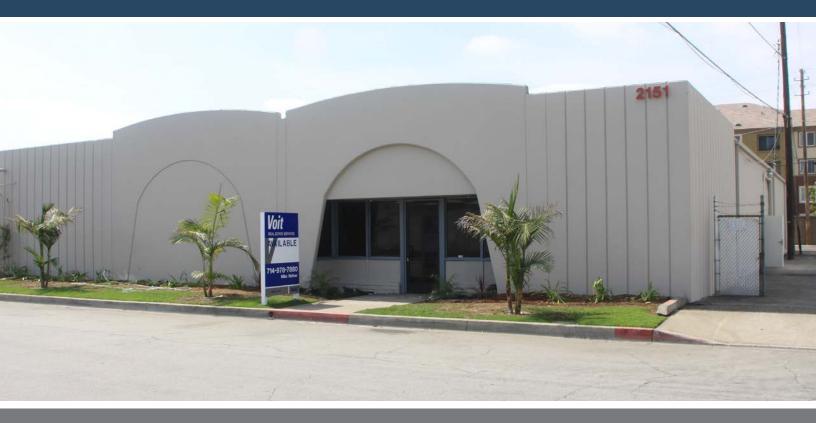

### 2151 S. Dupont Drive, Anaheim

### **Property Features**

- Freestanding Industrial Building in Master-Planned Business Park
- Approximately 1,056 Square Feet of Office Area
- Two (2) Grade Level Doors (12' x 12')
- Large Fenced Yard Area
- 200 Amps of 120/240 Volt Power
- 12' 14' Warehouse Clearance (Verify)
- 2.5:1000 Parking Ratio
- Excellent Access to Anaheim Stadium
- Convenient Access to the Santa Ana (5), Garden Grove (22) and Pomona (57) Freeways