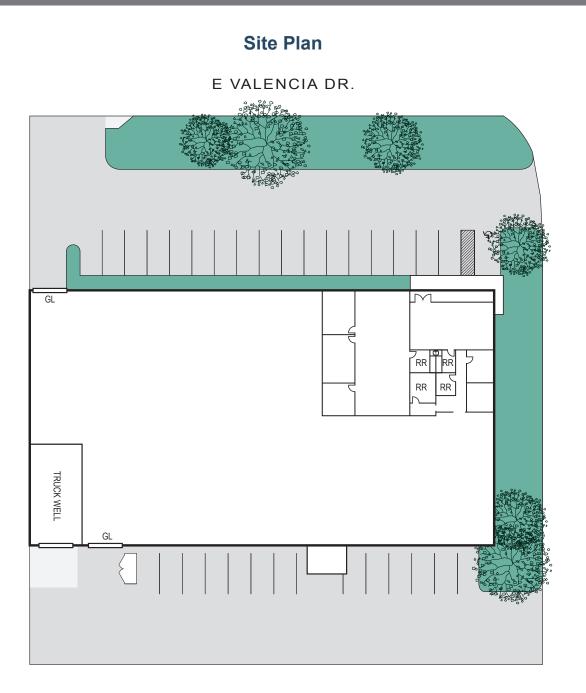

#### **Property Features**

- ±1,500 Sq. Ft. of Office Area
- Two (2) 10' x 12' Ground Level Doors
- One (1) Interior Truckwell
- 1,600 Amps 120/208 Volts of Power
- 18' Warehouse Clearance
- Metail Halide Warehouse Lighting
- Two (2) Shop Restrooms
- Warehouse Space Heaters
- Convenient Access to Pomona (57), Santa Ana (5) and Riverside (91) Freeways