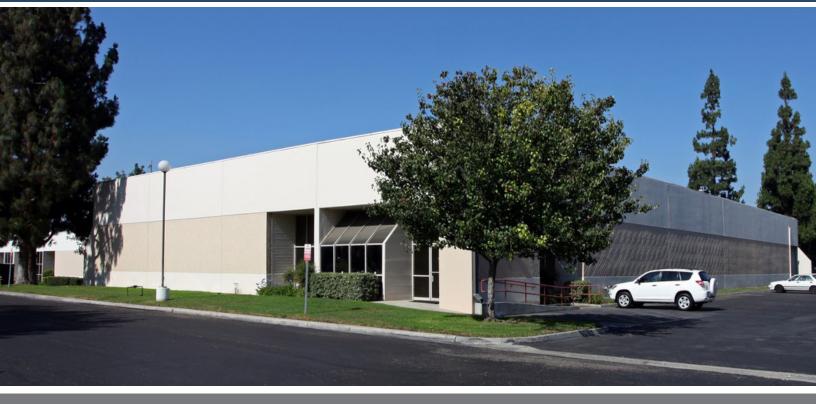

# **FOR LEASE** ±18,104 Square Feet

### 2300 E. Valencia Drive, Fullerton

#### **Property Features**

- ±1,500 Sq. Ft. of Office Area
- Two (2) 10' x 12' Ground Level Doors
- One (1) Interior Truckwell
- 1,600 Amps 120/208 Volts of Power
- 18' Warehouse Clearance
- Metail Halide Warehouse Lighting
- Two (2) Shop Restrooms
- Warehouse Space Heaters
- Convenient Access to Pomona (57), Santa Ana (5) and Riverside (91) Freeways