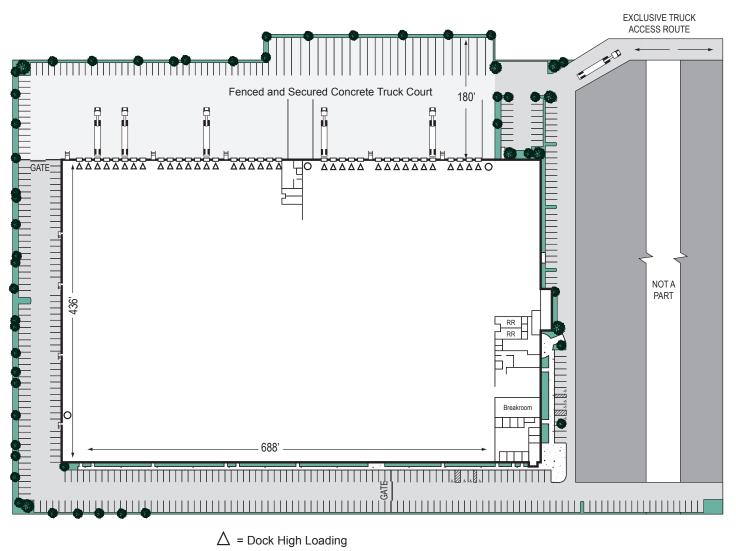

### Site Plan

Grade Level Loading

Mike Hefner, SIOR Executive Vice President 714.935.2331 MHefner@voitco.com Lic #00857352 Mike Vernick, CCIM, SIOR Senior Vice President 714.935.2354 MVernick@voitco.com Lic. #01420885 Morgan Hill Senior Associate 714.935.2322 MHill@voitco.com Lic. #01877356

### **Property Features**

- State of the Art Distribution Facility
- 50' x 52' Column Spacing
- 15,000 Sq. Ft. of Office Space
- Thirty-seven (37) Dock High Doors with Levelers & Dock Seals
- Three (3) Ground Level Doors
- 32' Warehouse Clearance
- Large Secured 180' Concrete Truck Court with Trailer Storage
- Motion Sensored Warehouse Lighting
- 4,000 Amps of Power (Verify)
- 1.55:1000 Parking Ratio (Expandable)
- Built in 2002
- ESFR Fire Sprinklers
- 13.27 Acre Land Site
- Excellent Access to the 91, 57, 55, and 5 Freeways