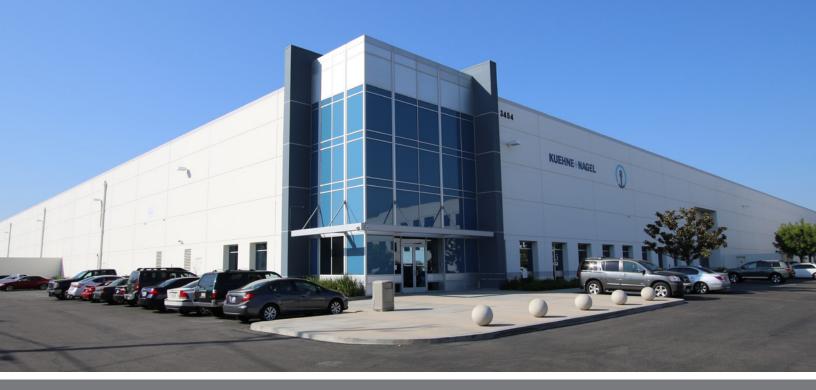

# FOR LEASE ± 300,000 Square Feet

## 3454 E. Miraloma Avenue, Anaheim

### **Property Features**

- State of the Art Distribution Facility
- 50' x 52' Column Spacing
- 15,000 Sq. Ft. of Office Space
- Thirty-seven (37) Dock High Doors with Levelers & Dock Seals
- Three (3) Ground Level Doors
- 32' Warehouse Clearance
- Large Secured 180' Concrete Truck Court with Trailer Storage
- Motion Sensored Warehouse Lighting
- 4,000 Amps of Power (Verify)
- 1.55:1000 Parking Ratio (Expandable)
- Built in 2002
- ESFR Fire Sprinklers
- 13.27 Acre Land Site
- Excellent Access to the 91, 57, 55, and 5 Freeways