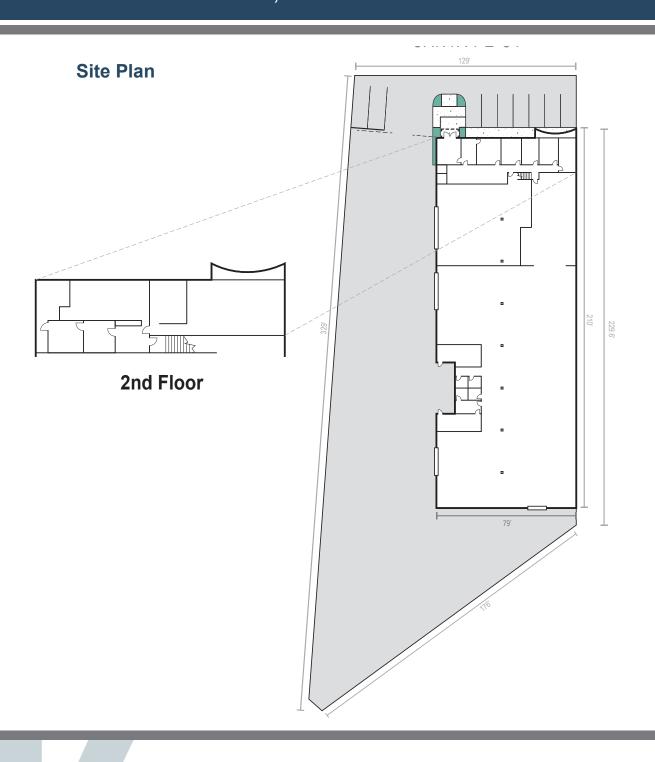

### **Property Features**

- Approximately 3,600 Square Feet of Office Area (1,100 Square Feet of Second Floor Office Area)
- Divisible Into Three Units
- 15' 16' of Warehouse Clearance
- Four (4) 12'x14' Grade Level Doors
- 300 Amps of 120/208 Volt Power (Verify)
- 400 Amps of 480 Volt Power (Verify)
- Large Fenced Yard Area
- Bonus Mezzanine Storage
- Convenient Access to the Santa Ana (5) and Newport (55) Freeways