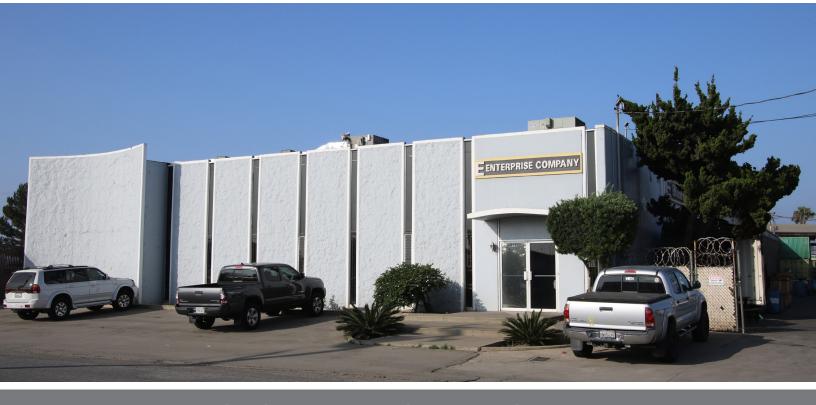

# **FOR SALE** ±18,346 Square Feet

## 616 S. Santa Fe Street, Santa Ana

### **Property Features**

- Approximately 3,600 Square Feet of Office Area (1,100 Square Feet of Second Floor Office Area)
- Divisible Into Three Units
- 15' 16' of Warehouse Clearance
- Four (4) 12'x14' Grade Level Doors
- 300 Amps of 120/208 Volt Power (Verify)
- 400 Amps of 480 Volt Power (Verify)
- Large Fenced Yard Area
- Bonus Mezzanine Storage
- Convenient Access to the Santa Ana (5) and Newport (55) Freeways