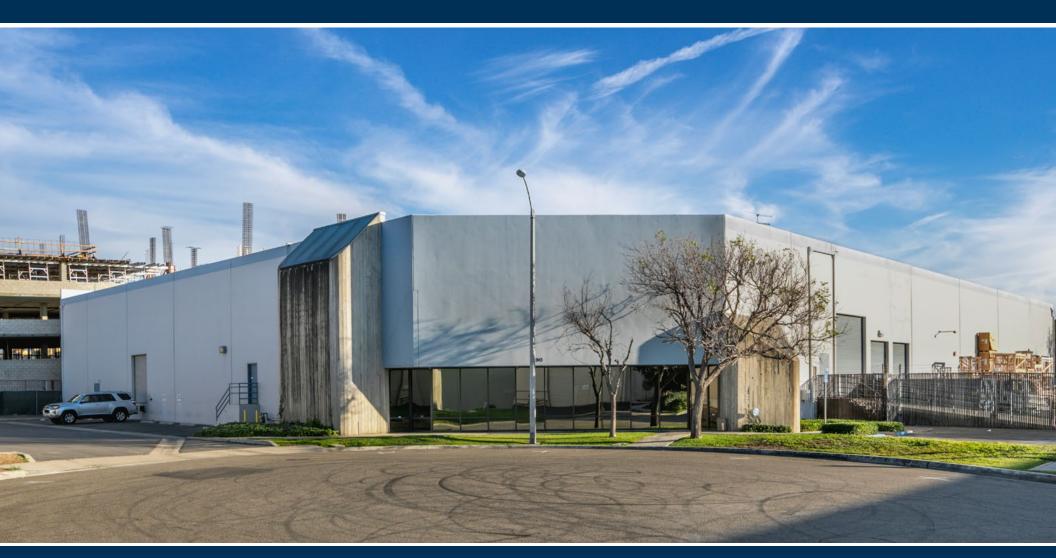

## OFFERING SUMMARY

Voit Real Estate Services is pleased to offer for sale 1190 E. Stanford Court, Anaheim, CA a single-tenant industrial building located in the highly desirable Anaheim Stadium Submarket. This approximate 34,474 square foot freestanding building serves as the Orange County warehouse and distribution center for Mygrant Glass Company, a third generation auto glass wholesaler. Constructed in 1979, this freestanding concrete tilt-up building offers a number of amenities including dock high and grade level loading, a large secured yard area, fire sprinklered, and 400 AMPS of power.

The building is located immediately east of the Santa Ana (5) freeway and offers convenient access to the Anaheim Stadium, the Honda Center, the Anaheim Convention Center and Disneyland. This central location also provides convenient access to John Wayne Airport, Long Beach Airport, Los Angeles International Airport, and the Ports of Los Angeles and San Pedro.

| Building Size     | 34,494 SF                  |
|-------------------|----------------------------|
| Land Area         | 1.52 Acres                 |
| Office Area       | 4,000 SF                   |
| Occupancy         | 100%                       |
| Loading           | 1 GL / 4 DH (Expandable)   |
| Year One Cap Rate | 4.35%                      |
| Offering Price    | \$5,800,000 (\$168.15 PSF) |