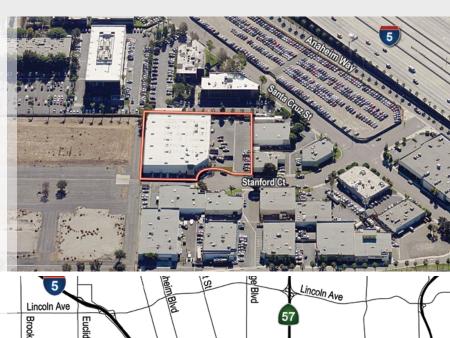

## OFFERING SUMMARY

Voit Real Estate Services is pleased to offer for sale 1190 E. Stanford Court, Anaheim, CA a single-tenant industrial building located in the highly desirable Anaheim Stadium Submarket. This approximate 34,474 square foot freestanding building serves as the Orange County warehouse and distribution center for Mygrant Glass Company, a third generation auto glass wholesaler. Constructed in 1979, this freestanding concrete tilt-up building offers a number of amenities including dock high and grade level loading, a large secured yard area, fire sprinklered, and 400 AMPS of power.

The building is located immediately east of the Santa Ana (5) freeway and offers convenient access to the Anaheim Stadium, the Honda Center, the Anaheim Convention Center and Disneyland. This central location also provides convenient access to John Wayne Airport, Long Beach Airport, Los Angeles International Airport, and the Ports of Los Angeles and San Pedro.