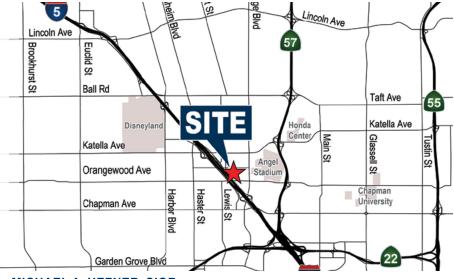

The building is located immediately east of the Santa Ana (5) freeway and offers convenient access to the Anaheim Stadium, the Honda Center, the Anaheim Convention Center and Disneyland. This central location also provides convenient access to John Wayne Airport, Long Beach Airport, Los Angeles International Airport, and the Ports of Los Angeles and San Pedro.