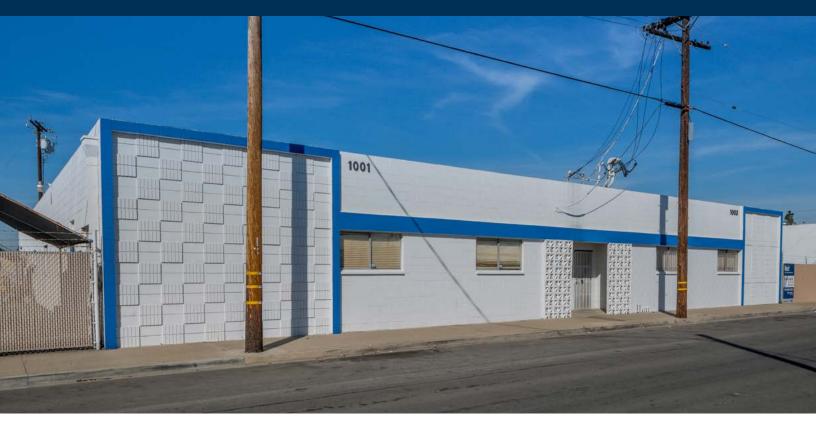

# FOR SALE ±10,125 SF

### FREESTANDING DISTRIBUTION BUILDING

1001 - 1003 Arlee Place, Anaheim

#### **Property Features**

- ±10,125 SF Freestanding Building
- Divisible into Two (2) Units
- ±2,000 SF of Office Space
- Two (2) Fenced Yard Areas
- Concrete Yard (1003 Arlee Only)
- Two Shop Restrooms
- 1000 Amps of Power (Four Panels)
- Two (2) Ground Level Doors
- 2:1 Parking Ratio
- Approximately 12' 6" Warehouse Clearance
- Excellent Freeway Access to Interstate 5 and 57 Freeways