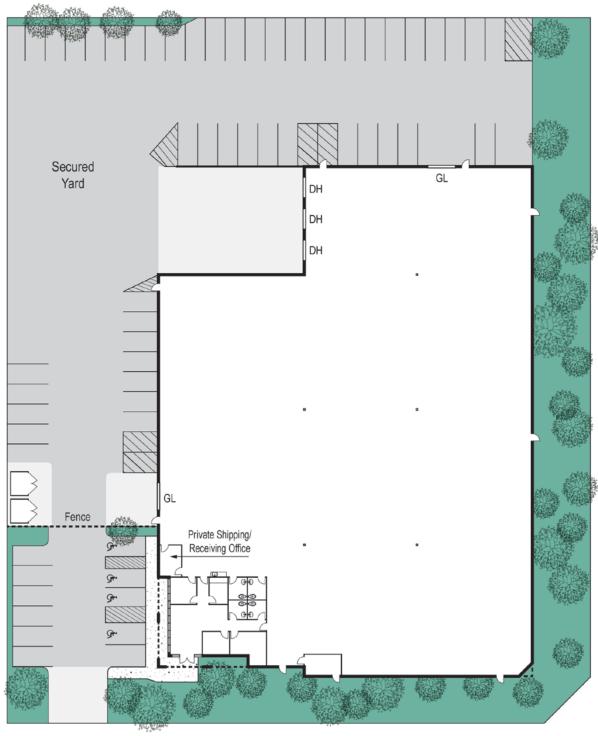

### **THREE (3) DOCK HIGH POSITIONS**

#### SECURED YARD

### **Property Features**

- Three (3) Exterior Dock Doors, Large Secured Loading Area for Trucks With 53' Trailers & Two (2) Ground Level Doors
- ±1,550 SF Office Space
- 24' Minimum Clearance
- 400 Amps | 277/480v | 3 Phase
- .60 GPM / 3,000 SF Sprinkler System
- M-1 Zoning
- · 60 Parking On Site Spots
- Corner Location With Major Street Frontage High Corporate Image
- · Emergency Power Generator