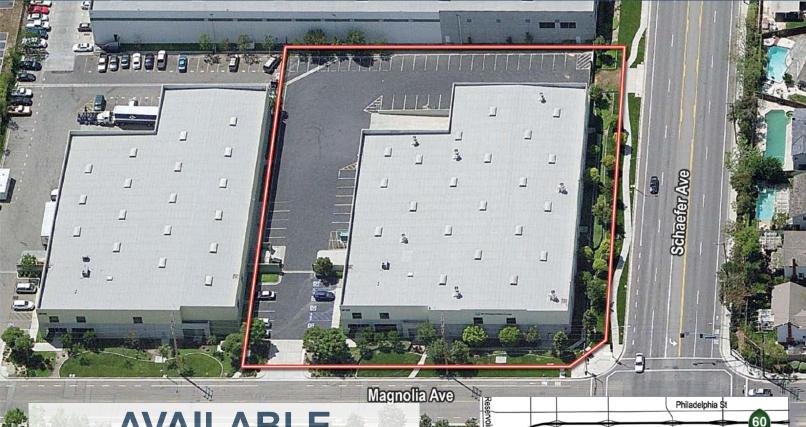

### AVAILABLE FOR LEASE | ±34,568 SF DOCK HIGH UNIT

SCHAEFER AVE

MAGNOLIA AVE

SHY ASSAR Vice President 909.545.8091 sassar@voitco.com CA BRE Lic. #01964667

MIKE HEFNER
Executive Vice President
714.935.2331
mhefner@voitco.com
CA BRE Lic. #00857352